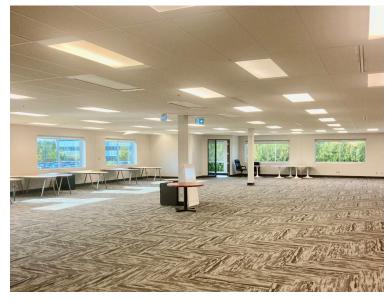

#### **PROPERTY FEATURES**

- 40,036 SF (demisable to ~ 20,000 SF) Amenity Rich Location
- Bright Entrance with high ceiling
- Fully remodeled washrooms
- Renovated 2nd Floor Space
- Showers on-site
- 3.75:1.000 SF Parking Ratio
- Six (6) EV Charging Stations on-site
- CONTACT AGENT NET RENT

### FLOOR PLANS

**SECOND FLOOR** 

**FIRST FLOOR** 