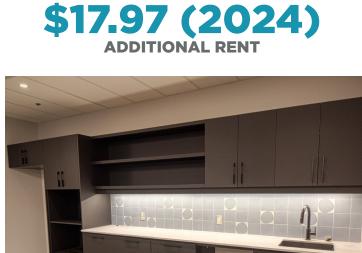

#### **PROPERTY FEATURES**

- 40,036 SF (demisable to ~ 20,000 SF) Amenity Rich Location
- Bright Entrance with high ceiling
- Fully remodeled washrooms
- Renovated 2nd Floor Space
- Showers on-site
- 3.75:1.000 SF Parking Ratio
- Six (6) EV Charging Stations on-site
- CONTACT AGENT NET RENT

- High Visibility Prominent Branding •
- Designated Loading & Storage Area
- Furniture available
- BOMA Best Certified