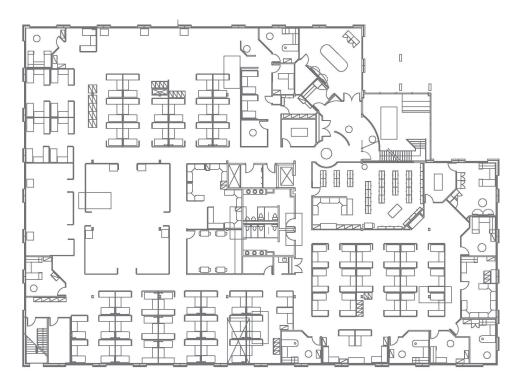

## 40,036 SF AVAILABLE FOR LEASE

3000

JOOO OTTAWA, ON

NEC

# 3000 SOLANDT RD.

#### **PROPERTY FEATURES**

- 40,036 SF (demisable to ~ 20,000 SF) Amenity Rich Location
- Bright Entrance with high ceiling
- Fully remodeled washrooms
- Renovated 2nd Floor Space
- Showers on-site
- 3.75:1.000 SF Parking Ratio
- Six (6) EV Charging Stations on-site
- CONTACT AGENT NET RENT

- High Visibility Prominent Branding •
- Designated Loading & Storage Area
- Furniture available
- BOMA Best Certified









# 3000 Solandt RD.

### FLOOR PLANS



**SECOND FLOOR** 



**FIRST FLOOR** 

# 3000 Solandt RD.

### AERIAL MAP



### **AMENITIES**

8. Pizza Hut

10. The Brookstreet Hotel

11. The Marshes Golf Club

9. Circle K

- 1. Starbucks Coffee 7. LCBO
- 2. Tim Hortons
- 3. Subway
- 4. Metro
- 5. Cora's
- 6. Shoppers Drug Mart

## DISTANCES

Future Eagleson LRT Station Kanata Centrum Shopping Centre Tanger Outlets Mall Canadian Tire Centre Central Business District

| 4.5 KM  | 7 MINS  |
|---------|---------|
| 5.6 KM  | 8 MINS  |
| 8.8 KM  | 10 MINS |
| 9.3 KM  | 11 MINS |
| 24.7 KM | 21 MINS |
|         |         |



For more information, please contact:

#### Alain Desmarais

Executive Vice President Broker of Record adesmarais@cwottawa.com +1 613 780 1566

#### **Peter Rywak**

Senior Sales Representative prywak@cwottawa.com +1 613 240 7005

© 2024