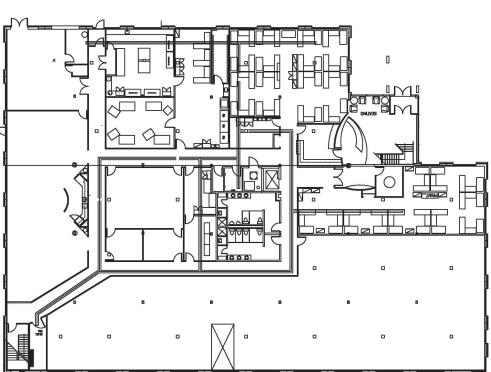

## 40,036 SF AVAILABLE FOR LEASE

3000

JOOO OTTAWA, ON

NEC

# 3000 SOLANDT RD.

#### **PROPERTY FEATURES**

- 40,036 SF (demisable to ~ 20,000 SF) Amenity Rich Location
- Bright Entrance with high ceiling
- Fully remodeled washrooms
- Renovated 2nd Floor Space
- Showers on-site
- 3.75:1.000 SF Parking Ratio
- Six (6) EV Charging Stations on-site
- CONTACT AGENT NET RENT

- High Visibility Prominent Branding •
- Designated Loading & Storage Area
- Furniture available
- BOMA Best Certified









# 3000 Solandt RD.

### FLOOR PLANS



**SECOND FLOOR** 



**FIRST FLOOR** 

# 3000 Solandt RD.

### AERIAL MAP



### **AMENITIES**

8. Pizza Hut

10. The Brookstreet Hotel

11. The Marshes Golf Club

9. Circle K

- 1. Starbucks Coffee 7. LCBO
- 2. Tim Hortons
- 3. Subway
- 4. Metro
- 5. Cora's
- 6. Shoppers Drug Mart

## DISTANCES

Future Eagleson LRT Station Kanata Centrum Shopping Centre Tanger Outlets Mall Canadian Tire Centre Central Business District

| 4.5 KM  | 7 MINS  |
|---------|---------|
| 5.6 KM  | 8 MINS  |
| 8.8 KM  | 10 MINS |
| 9.3 KM  | 11 MINS |
| 24.7 KM | 21 MINS |
|         |         |



For more information, please contact:

#### Alain Desmarais

Executive Vice President Broker of Record adesmarais@cwottawa.com +1 613 780 1566

#### **Peter Rywak**

Senior Sales Representative prywak@cwottawa.com +1