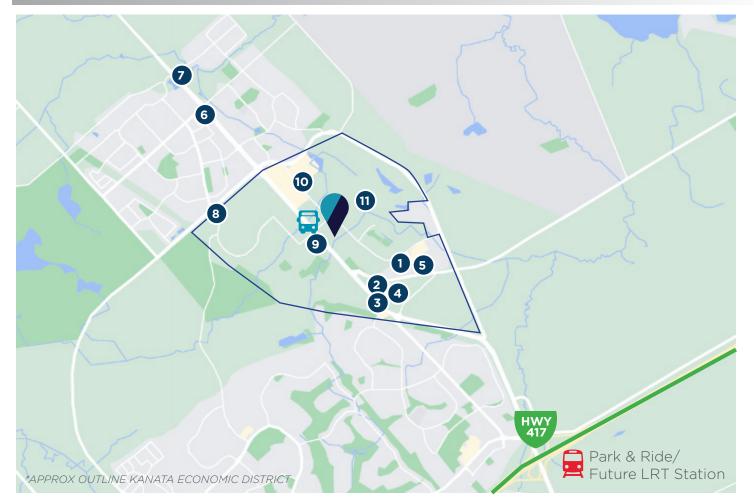

### AERIAL MAP

### **AMENITIES**

8. Pizza Hut

10. The Brookstreet Hotel

11. The Marshes Golf Club

9. Circle K

- 1. Starbucks Coffee 7. LCBO
- 2. Tim Hortons
- 3. Subway
- 4. Metro
- 5. Cora's
- 6. Shoppers Drug Mart

## DISTANCES

Future Eagleson LRT Station Kanata Centrum Shopping Centre Tanger Outlets Mall Canadian Tire Centre Central Business District

| 4.5 KM  | 7 MINS  |
|---------|---------|
| 5.6 KM  | 8 MINS  |
| 8.8 KM  | 10 MINS |
| 9.3 KM  | 11 MINS |
| 24.7 KM | 21 MINS |
|         |         |