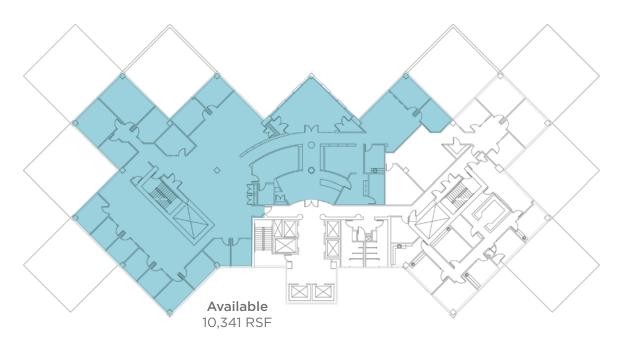

### Lower Level

**Second Floor** 

### Sixth Floor

**Seventh Floor** 

### **Eighth Floor**

**Tenth Floor** 

### **Eleventh Floor**

**Twelfth Floor** 