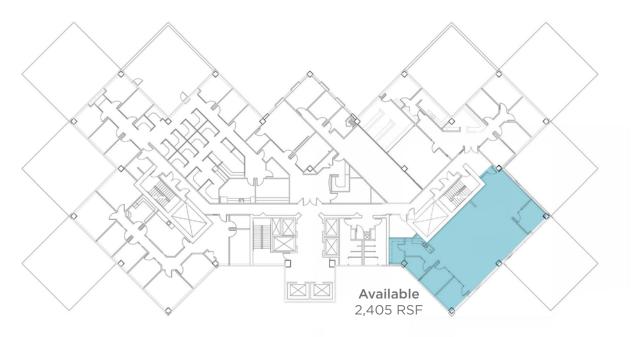

en to tenants from 6:30 AM to 9:00 PM Monday through Friday; and 10:00 AM to 3:00 PM on Saturday. Tenants wishing to use the fitness facility pay \$50.00 per year, plus \$25.00 per access card. There is no monthly charge.
- Goodfellas, a full service hair salon for men and women with manicure services is open in the Lower Level.
- On-site building management and maintenance personnel are located in the building office on the First Floor.
- Five foot (5') window modules
- Inexpensive on-site storage facilities offered in
  Lower Level
- Largest single suburban building helping tenants to grow in place without major relocation or confusion

### Lower Level



**Second Floor** 







### Sixth Floor



**Seventh Floor** 



### **Eighth Floor**



**Tenth Floor** 



### **Eleventh Floor**



**Twelfth Floor** 



# **CROWN CENTRE** Photo Gallery





#### **On Site**

**The Crown Café** - A deli / coffee shop serving fresh breakfast, lunch and early evening menus. They also offer limited personal care items and newspapers

**Fitness Center** - A facility for tenants which includes weight stations, nautilus equipment, lockers, showers and saunas

**Goodfellas** - A full-service hair salon for men and women with manicure services

Amphitheater / Conference Center - 54-seat amphitheater and conference facilities available free to all tenants on first-come, first-serve basis

#### The Area

**Hotels** - An assortment of hotels is available with lodging choices

**Restaurants** - Dozens of additional restaurants can be found in the Rockside business corridor

**The Cleveland Clin