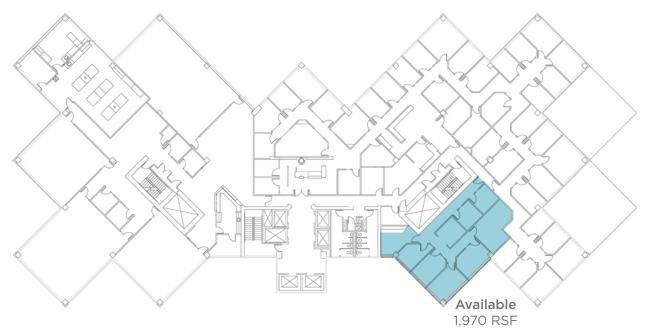

cludes weights stations, work out machines, lockers, showers, and saunas. The facility is open to tenants from 6:30 AM to 9:00 PM Monday through Friday; and 10:00 AM to 3:00 PM on Saturday. Tenants wishing to use the fitness facility pay \$50.00 per year, plus \$25.00 per access card. There is no monthly charge.
- Goodfellas, a full service hair salon for men and women with manicure services is open in the Lower Level.
- On-site building management and maintenance personnel are located in the building office on the First Floor.
- Five foot (5') window modules
- Inexpensive on-site storage facilities offered in
  Lower Level
- Largest single suburban building helping tenants to grow in place without major relocation or confusion

### Lower Level



**Second Floor** 







### Sixth Floor



**Seventh Floor** 



### **Eighth Floor**



**Tenth Floor** 



### **Eleventh Floor**



**Twelfth Floor** 



# **CROWN CENTRE** Photo Gallery





#### **On Site**

**The Crown Café** - A deli / coffee shop serving fresh breakfast, lunch and early evening menus. They also offer limited personal care items and newspapers

**Fitness Center** - A facility for tenants which includes weight stations, nautilus equipment, lockers, showers and saunas

**Goodfellas** - A full-service hair salon for men and women with manicure services

Amphitheater / Conference Center - 54-seat amphitheater and conference facilities available free to all tenants on first-come, first-serve basis

#### The Area

**Hotels** - An assortment of hotels is available with lodging choices

**Restaurants** - Dozens of