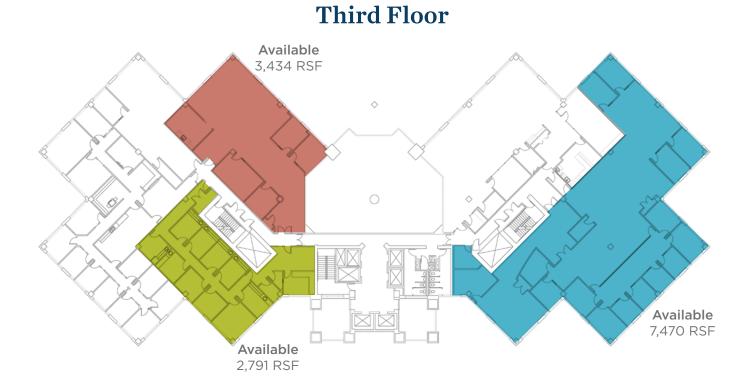

n the Lower Level, includes weights stations, work out machines, lockers, showers, and saunas. The facility is open to tenants from 6:30 AM to 9:00 PM Monday through Friday; and 10:00 AM to 3:00 PM on Saturday. Tenants wishing to use the fitness facility pay \$50.00 per year, plus \$25.00 per access card. There is no monthly charge.
- Goodfellas, a full service hair salon for men and women with manicure services is open in the Lower Level.
- On-site building management and maintenance personnel are located in the building office on the First Floor.
- Five foot (5') window modules
- Inexpensive on-site storage facilities offered in
  Lower Level
- Largest single suburban building helping tenants to grow in place without major relocation or confusion

### Lower Level



**Second Floor** 







### Sixth Floor



**Seventh Floor** 



### **Eighth Floor**



**Tenth Floor** 



### **Eleventh Floor**



**Twelfth Floor** 



# **CROWN CENTRE** Photo Gallery





#### **On Site**

**The Crown Café** - A deli / coffee shop serving fresh breakfast, lunch and early evening menus. They also offer limited personal care items and newspapers

**Fitness Center** - A facility for tenants which includes weight stations, nautilus equipment, lockers, showers and saunas

**Goodfellas** - A full-service hair salon for men and women with manicure services

Amphitheater / Conference Center - 54-seat amphitheater and conference facilities available free to all tenants on first-come, first-serve basis

#### The Area

**Hotels** - An assortment of hotels is available with lodging choices

**Rest