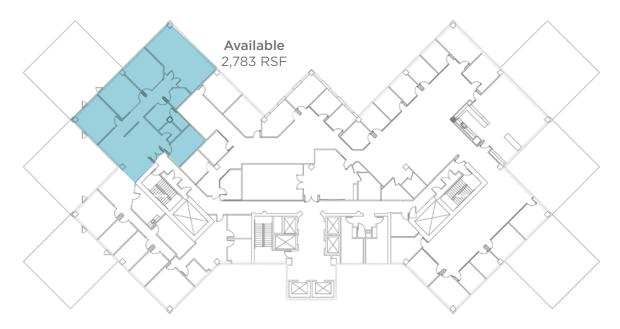

ckers, showers, and saunas. The facility is open to tenants from 6:30 AM to 9:00 PM Monday through Friday; and 10:00 AM to 3:00 PM on Saturday. Tenants wishing to use the fitness facility pay \$50.00 per year, plus \$25.00 per access card. There is no monthly charge.
- Goodfellas, a full service hair salon for men and women with manicure services is open in the Lower Level.
- On-site building management and maintenance personnel are located in the building office on the First Floor.
- Five foot (5') window modules
- Inexpensive on-site storage facilities offered in
  Lower Level
- Largest single suburban building helping tenants to grow in place without major relocation or confusion

### Lower Level



**Second Floor** 







### Sixth Floor



**Seventh Floor** 



### **Eighth Floor**



**Tenth Floor** 



### **Eleventh Floor**



**Twelfth Floor** 



# **CROWN CENTRE** Photo Gallery





#### **On Site**

**The Crown Café** - A deli / coffee shop serving fresh breakfast, lunch and early evening menus. They also offer limited personal care items and newspapers

**Fitness Center** - A facility for tenants which includes weight stations, nautilus equipment, lockers, showers and saunas

**Goodfellas** - A full-service hair salon for men and women with manicure services

Amphitheater / Conference Center - 54-seat amphitheater and conference facilities available free to all tenants on first-come, first-serve basis

#### The Area

**Hotels** - An assortment of hotels is available with lodging choices

**Restaurants** - Dozens of additional restaurants can be found in the Ro