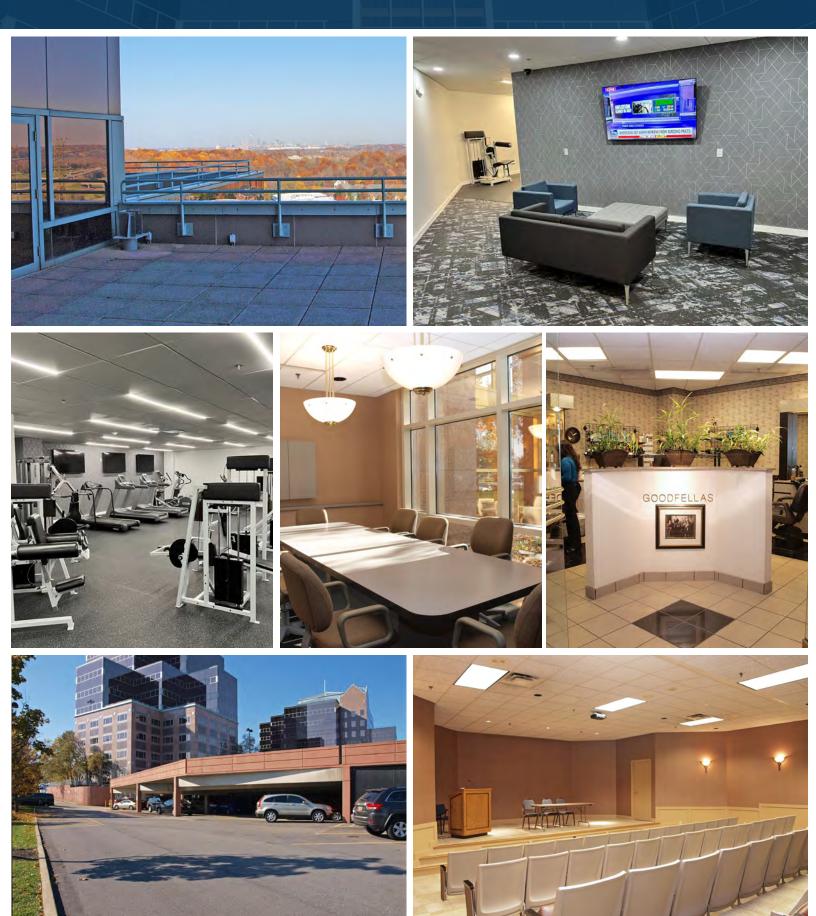

# **CROWN CENTRE** Photo Gallery

#### **On Site**

**The Crown Café** - A deli / coffee shop serving fresh breakfast, lunch and early evening menus. They also offer limited personal care items and newspapers

**Fitness Center** - A facility for tenants which includes weight stations, nautilus equipment, lockers, showers and saunas

**Goodfellas** - A full-service hair salon for men and women with manicure services

Amphitheater / Conference Center - 54-seat amphitheater and conference facilities available free to all tenants on first-come, first-serve basis

#### The Area

**Hotels** - An assortment of hotels is available with lodging choices

**Restaurants** - Dozens of additional restaurants can be found in the Rockside business corridor

**The Cleveland Clinic** - The renowned Cleveland Clinic is located next door to Crown Centre

**Cuyahoga Valley National Park** - Located just down the road, the Cuyahoga Valley National Park offers access to biking, hiking and skiing

| Downtown Cleveland  | 8.6 Miles  |
|---------------------|------------|
| Cle Hopkins Airport | 11.4 Miles |
| Chagrin Boulevard   | 11.7 Miles |
| Akron               | 30.0 Miles |