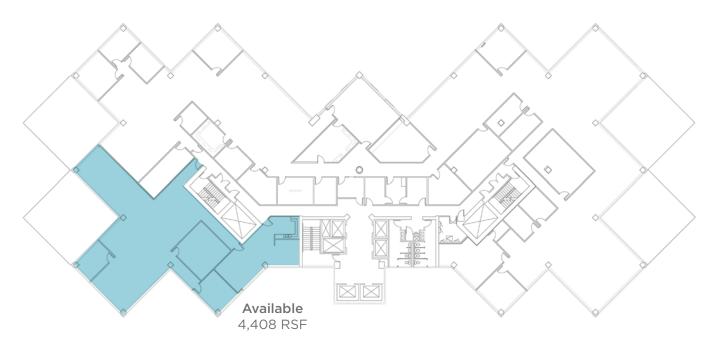

s, work out machines, lockers, showers, and saunas. The facility is open to tenants from 6:30 AM to 9:00 PM Monday through Friday; and 10:00 AM to 3:00 PM on Saturday. Tenants wishing to use the fitness facility pay \$50.00 per year, plus \$25.00 per access card. There is no monthly charge.
- Goodfellas, a full service hair salon for men and women with manicure services is open in the Lower Level.
- On-site building management and maintenance personnel are located in the building office on the First Floor.
- Five foot (5') window modules
- Inexpensive on-site storage facilities offered in
  Lower Level
- Largest single suburban building helping tenants to grow in place without major relocation or confusion

### Lower Level



**Second Floor** 







### Sixth Floor



**Seventh Floor** 



### **Eighth Floor**



**Tenth Floor** 



### **Eleventh Floor**



**Twelfth Floor** 



# **CROWN CENTRE** Photo Gallery





#### **On Site**

**The Crown Café** - A deli / coffee shop serving fresh breakfast, lunch and early evening menus. They also offer limited personal care items and newspapers

**Fitness Center** - A facility for tenants which includes weight stations, nautilus equipment, lockers, showers and saunas

**Goodfellas** - A full-service hair salon for men and women with manicure services

Amphitheater / Conference Center - 54-seat amphitheater and conference facilities available free to all tenants on first-come, first-serve basis

#### The Area

**Hotels** - An assortment of hotels is available with lodging choices

**Restaurants** - Dozens of additional restaurant