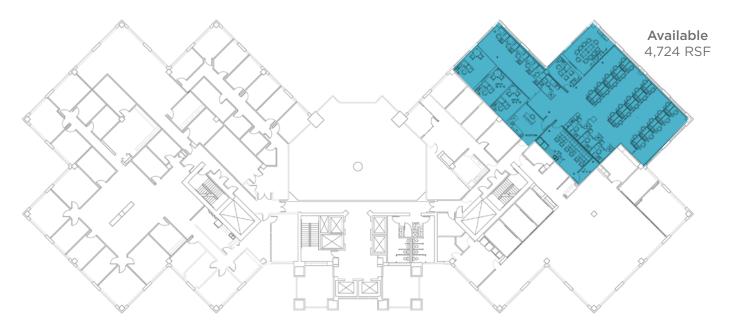

on the Lower Level, includes weights stations, work out machines, lockers, showers, and saunas. The facility is open to tenants from 6:30 AM to 9:00 PM Monday through Friday; and 10:00 AM to 3:00 PM on Saturday. Tenants wishing to use the fitness facility pay \$50.00 per year, plus \$25.00 per access card. There is no monthly charge.
- Goodfellas, a full service hair salon for men and women with manicure services is open in the Lower Level.
- On-site building management and maintenance personnel are located in the building office on the First Floor.
- Five foot (5') window modules
- Inexpensive on-site storage facilities offered in
  Lower Level
- Largest single suburban building helping tenants to grow in place without major relocation or confusion

### Lower Level



**Second Floor** 







### Sixth Floor



**Seventh Floor** 



### **Eighth Floor**



**Tenth Floor** 



### **Eleventh Floor**



**Twelfth Floor** 



# **CROWN CENTRE** Photo Gallery





#### **On Site**

**The Crown Café** - A deli / coffee shop serving fresh breakfast, lunch and early evening menus. They also offer limited personal care items and newspapers

**Fitness Center** - A facility for tenants which includes weight stations, nautilus equipment, lockers, showers and saunas

**Goodfellas** - A full-service hair salon for men and women with manicure services

Amphitheater / Conference Center - 54-seat amphitheater and conference facilities available free to all tenants on first-come, first-serve basis

#### The Area

**Hotels** - An assortment of hotels is available with lodging choices

**Re