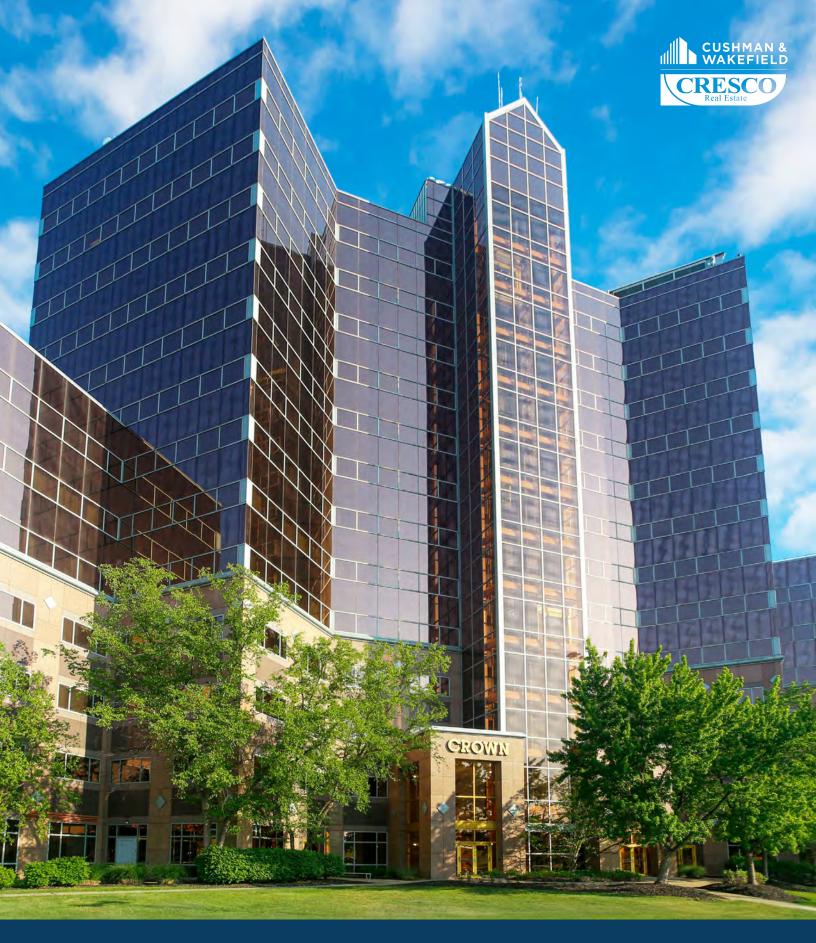

### Welcome to **CROWN CENTRE** 5005 Rockside Road, Independence, OH 44131

### CROWN CENTRE

Crown Centre is one of suburban Cleveland's premier business addresses. Located right off the I-77 / Rockside Road interchange, the thirteen-story "Crown Jewel" of the Rockside Corridor office market combines class, amenities and location to create an offering unmatched for today's businesses.

#### CLASS

This exquisite building is a blend of pink granite, glass, and mirrors punctuated with green and gold accents. During the day, Crown Centre radiates majestic sapphire blue and a regal gold; while at night, the building's green LED roof lights allow it to stand out like an emerald in the suburban sky. Inside is a breathtaking glass atrium with a sixstory waterfall encircling a column of pink granite. Two of the six highspeed elevators are encased in glass on the front of the building offering spectacular views of the Rockside **Business Corridor.** 