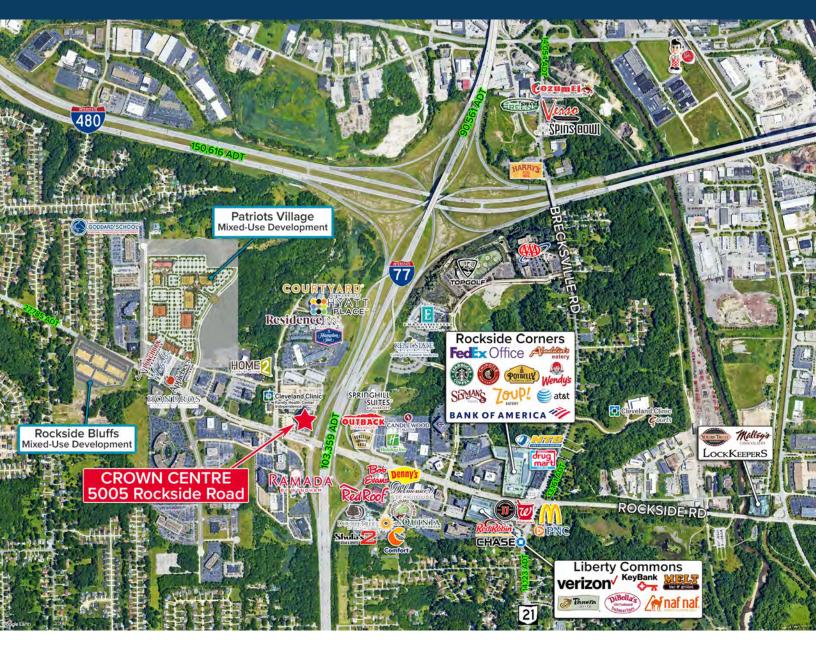

#### Location

Crown Centre is perfectly placed. The largest, tallest multi-tenant suburban building in Cleveland is situated 10 minutes directly south of Cleveland, 15 minutes east of Cleveland Hopkins International Airport, 15 minutes west of the Chagrin Boulevard office district and 20-30 minutes north of Akron. Nearby you will find 14 hotels, more than 30 various restaurants and a wide range of shopping opportunities, all adding up to an unparalleled business location.

#### The Area

**Hotels** - An assortment of hotels is available with lodging choices

**Restaurants** - Dozens of additional restaurants can be found in the Rockside business corridor

**The Cleveland Clinic** - The renowned Cleveland Clinic is located next door to Crown Centre

**Cuyahoga Valley National Park** - Located just down the road, the Cuyahoga Valley National Park offers access to biking, hiking and skiing

| Downtown Cleveland  | 8.6 Miles  |
|---------------------|------------|
| Cle Hopkins Airport | 11.4 Miles |
| Chagrin Boulevard   | 11.7 Miles |
| Akron               | 30.0 Miles |