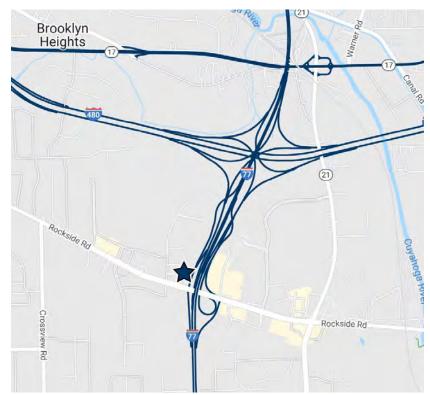

#### Location

Crown Centre is perfectly placed. The largest, tallest multi-tenant suburban building in Cleveland is situated 10 minutes directly south of Cleveland, 15 minutes east of Cleveland Hopkins International Airport, 15 minutes west of the Chagrin Boulevard office district and 20-30 minutes north of Akron. Nearby you will find 14 hotels, more than 30 various restaurants and a wide range of shopping opportunities, all adding up to an unparalleled business location.