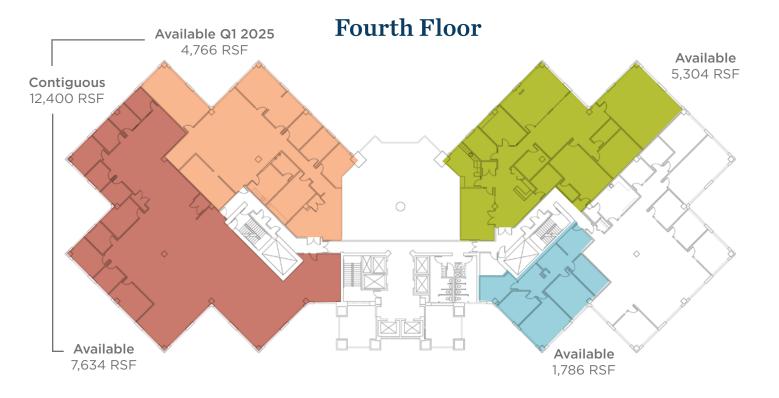

the Lower Level, includes weights stations, work out machines, lockers, showers, and saunas. The facility is open to tenants from 6:30 AM to 9:00 PM Monday through Friday; and 10:00 AM to 3:00 PM on Saturday. Tenants wishing to use the fitness facility pay \$50.00 per year, plus \$25.00 per access card. There is no monthly charge.
- Goodfellas, a full service hair salon for men and women with manicure services is open in the Lower Level.
- On-site building management and maintenance personnel are located in the building office on the First Floor.
- Five foot (5') window modules
- Inexpensive on-site storage facilities offered in
  Lower Level
- Largest single suburban building helping tenants to grow in place without major relocation or confusion

### Lower Level



**Second Floor** 







### Sixth Floor



**Seventh Floor** 



### **Eighth Floor**



**Tenth Floor** 



### **Eleventh Floor**



**Twelfth Floor** 



# **CROWN CENTRE** Photo Gallery





#### **On Site**

**The Crown Café** - A deli / coffee shop serving fresh breakfast, lunch and early evening menus. They also offer limited personal care items and newspapers

**Fitness Center** - A facility for tenants which includes weight stations, nautilus equipment, lockers, showers and saunas

**Goodfellas** - A full-service hair salon for men and women with manicure services

Amphitheater / Conference Center - 54-seat amphitheater and conference facilities available free to all tenants on first-come, first-serve basis

#### The Area

**Hotels** - An assortment of hotels is available with lodging choices

**Restau