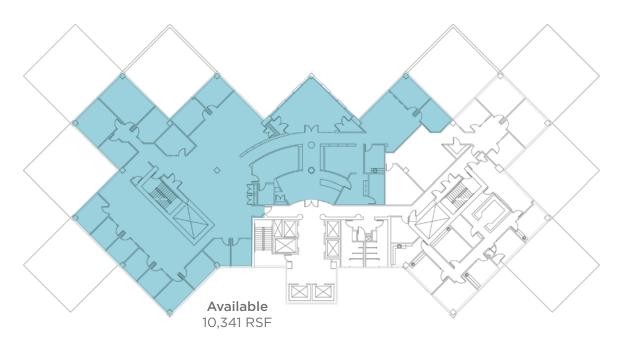

### Lower Level

Second Floor

### Sixth Floor

**Seventh Floor** 

### **Eighth Floor**

**Tenth Floor** 

### **Eleventh Floor**

**Twelfth Floor** 