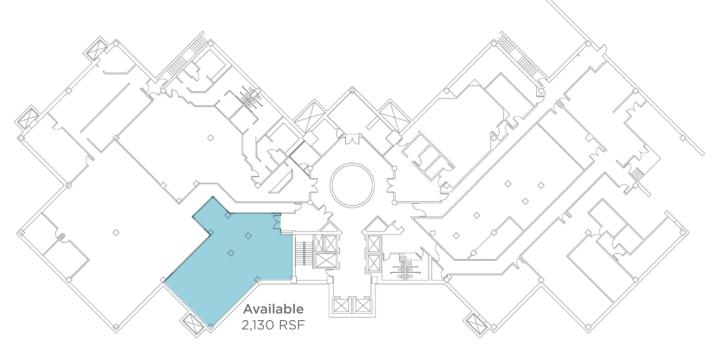

### Lower Level

Second Floor

### Sixth Floor

**Seventh Floor** 

### **Eighth Floor**

**Tenth Floor** 

### **Eleventh Floor**

**Twelfth Floor** 