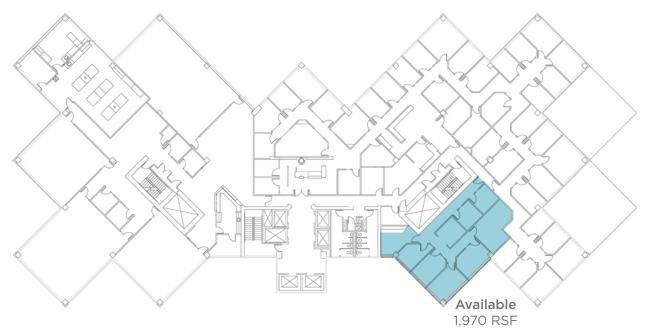

l, includes weights stations, work out machines, lockers, showers, and saunas. The facility is open to tenants from 6:30 AM to 9:00 PM Monday through Friday; and 10:00 AM to 3:00 PM on Saturday. Tenants wishing to use the fitness facility pay \$50.00 per year, plus \$25.00 per access card. There is no monthly charge.
- Goodfellas, a full service hair salon for men and women with manicure services is open in the Lower Level.
- On-site building management and maintenance personnel are located in the building office on the First Floor.
- Five foot (5') window modules
- Inexpensive on-site storage facilities offered in
  Lower Level
- Largest single suburban building helping tenants to grow in place without major relocation or confusion

### Lower Level



Second Floor







### Sixth Floor



**Seventh Floor** 



### **Eighth Floor**



**Tenth Floor** 



### **Eleventh Floor**



**Twelfth Floor** 



# **CROWN CENTRE** Photo Gallery





#### **On Site**

**The Crown Café** - A deli / coffee shop serving fresh breakfast, lunch and early evening menus. They also offer limited personal care items and newspapers

**Fitness Center** - A facility for tenants which includes weight stations, nautilus equipment, lockers, showers and saunas

**Goodfellas** - A full-service hair salon for men and women with manicure services

Amphitheater / Conference Center - 54-seat amphitheater and conference facilities available free to all tenants on first-come, first-serve basis

#### The Area

**Hotels** - An assortment of hotels is available with lodging choices

**Restaurants** - Dozens of