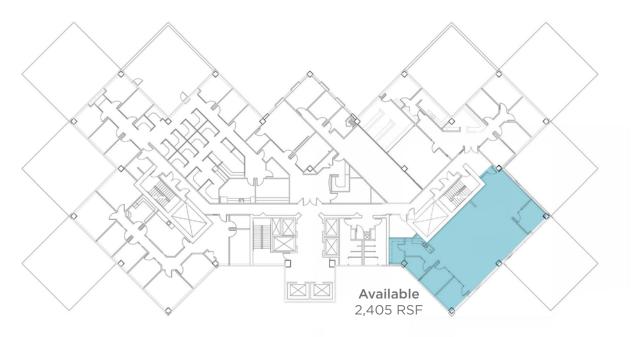

is open to tenants from 6:30 AM to 9:00 PM Monday through Friday; and 10:00 AM to 3:00 PM on Saturday. Tenants wishing to use the fitness facility pay \$50.00 per year, plus \$25.00 per access card. There is no monthly charge.
- Goodfellas, a full service hair salon for men and women with manicure services is open in the Lower Level.
- On-site building management and maintenance personnel are located in the building office on the First Floor.
- Five foot (5') window modules
- Inexpensive on-site storage facilities offered in
  Lower Level
- Largest single suburban building helping tenants to grow in place without major relocation or confusion

### Lower Level



Second Floor







### Sixth Floor



**Seventh Floor** 



### **Eighth Floor**



**Tenth Floor** 



### **Eleventh Floor**



**Twelfth Floor** 



# **CROWN CENTRE** Photo Gallery





#### **On Site**

**The Crown Café** - A deli / coffee shop serving fresh breakfast, lunch and early evening menus. They also offer limited personal care items and newspapers

**Fitness Center** - A facility for tenants which includes weight stations, nautilus equipment, lockers, showers and saunas

**Goodfellas** - A full-service hair salon for men and women with manicure services

Amphitheater / Conference Center - 54-seat amphitheater and conference facilities available free to all tenants on first-come, first-serve basis

#### The Area

**Hotels** - An assortment of hotels is available with lodging choices

**Restaurants** - Dozens of additional restaurants can be found in the Rockside business corridor

**The Cleveland Clin