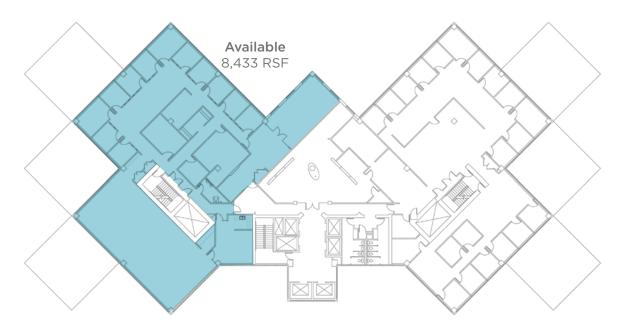

and saunas. The facility is open to tenants from 6:30 AM to 9:00 PM Monday through Friday; and 10:00 AM to 3:00 PM on Saturday. Tenants wishing to use the fitness facility pay \$50.00 per year, plus \$25.00 per access card. There is no monthly charge.
- Goodfellas, a full service hair salon for men and women with manicure services is open in the Lower Level.
- On-site building management and maintenance personnel are located in the building office on the First Floor.
- Five foot (5') window modules
- Inexpensive on-site storage facilities offered in
  Lower Level
- Largest single suburban building helping tenants to grow in place without major relocation or confusion

### Lower Level



Second Floor







### Sixth Floor



**Seventh Floor** 



### **Eighth Floor**



**Tenth Floor** 



### **Eleventh Floor**



**Twelfth Floor** 



# **CROWN CENTRE** Photo Gallery





#### **On Site**

**The Crown Café** - A deli / coffee shop serving fresh breakfast, lunch and early evening menus. They also offer limited personal care items and newspapers

**Fitness Center** - A facility for tenants which includes weight stations, nautilus equipment, lockers, showers and saunas

**Goodfellas** - A full-service hair salon for men and women with manicure services

Amphitheater / Conference Center - 54-seat amphitheater and conference facilities available free to all tenants on first-come, first-serve basis

#### The Area

**Hotels** - An assortment of hotels is available with lodging choices

**Restaurants** - Dozens of additional restaurants can be found in the Rockside business corr