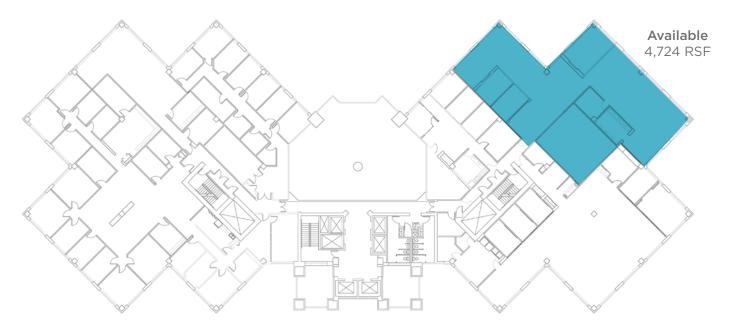

cated on the Lower Level, includes weights stations, work out machines, lockers, showers, and saunas. The facility is open to tenants from 6:30 AM to 9:00 PM Monday through Friday; and 10:00 AM to 3:00 PM on Saturday. Tenants wishing to use the fitness facility pay \$50.00 per year, plus \$25.00 per access card. There is no monthly charge.
- Goodfellas, a full service hair salon for men and women with manicure services is open in the Lower Level.
- On-site building management and maintenance personnel are located in the building office on the First Floor.
- Five foot (5') window modules
- Inexpensive on-site storage facilities offered in
  Lower Level
- Largest single suburban building helping tenants to grow in place without major relocation or confusion

### Lower Level



Second Floor







### Sixth Floor



**Seventh Floor** 



### **Eighth Floor**



**Tenth Floor** 



### **Eleventh Floor**



**Twelfth Floor** 



# **CROWN CENTRE** Photo Gallery





#### **On Site**

**The Crown Café** - A deli / coffee shop serving fresh breakfast, lunch and early evening menus. They also offer limited personal care items and newspapers

**Fitness Center** - A facility for tenants which includes weight stations, nautilus equipment, lockers, showers and saunas

**Goodfellas** - A full-service hair salon for men and women with manicure services

Amphitheater / Conference Center - 54-seat amphitheater and conference facilities available free to all tenants on first-come, first-serve basis

#### The Area

**Hotels** - An assortment of hotels is available with lodging choices

**Re