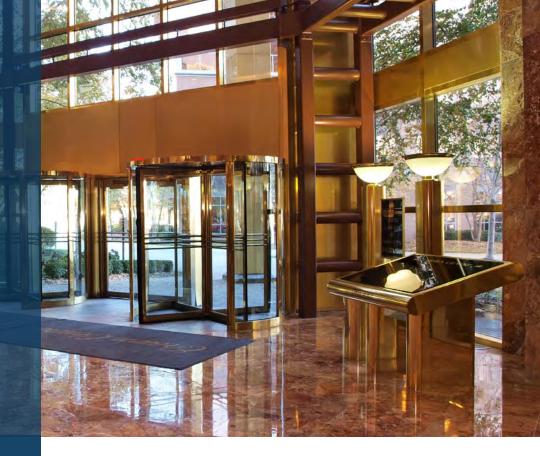

#### CLASS

This exquisite building is a blend of pink granite, glass, and mirrors punctuated with green and gold accents. During the day, Crown Centre radiates majestic sapphire blue and a regal gold; while at night, the building's green LED roof lights allow it to stand out like an emerald in the suburban sky. Inside is a breathtaking glass atrium with a sixstory waterfall encircling a column of pink granite. Two of the six highspeed elevators are encased in glass on the front of the building offering spectacular views of the Rockside **Business Corridor.** 

#### AMENITIES

Crown Centre is the only suburban office building with security personnel monitoring all entrances and exits outside of normal business hours. Add a free 937 car parking area, planned full-service restaurant, a coffee shop, a full-service salon, fitness center, amphitheater, onsite building manager, and it is easy to see that Crown Centre offers a comprehensive set of services unmatched in Cleveland's suburbs.