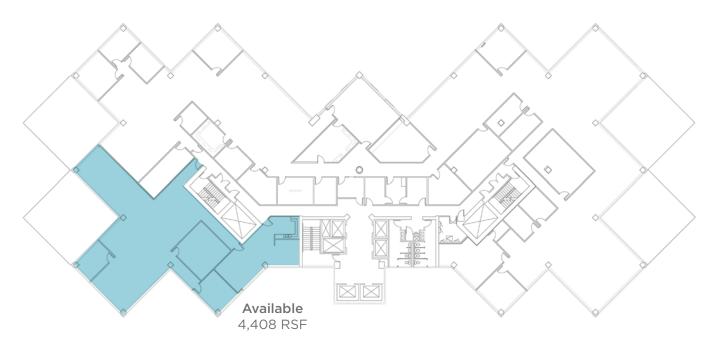

ations, work out machines, lockers, showers, and saunas. The facility is open to tenants from 6:30 AM to 9:00 PM Monday through Friday; and 10:00 AM to 3:00 PM on Saturday. Tenants wishing to use the fitness facility pay \$50.00 per year, plus \$25.00 per access card. There is no monthly charge.
- Goodfellas, a full service hair salon for men and women with manicure services is open in the Lower Level.
- On-site building management and maintenance personnel are located in the building office on the First Floor.
- Five foot (5') window modules
- Inexpensive on-site storage facilities offered in
  Lower Level
- Largest single suburban building helping tenants to grow in place without major relocation or confusion

### Lower Level



Second Floor







### Sixth Floor



**Seventh Floor** 



### **Eighth Floor**



**Tenth Floor** 



### **Eleventh Floor**



**Twelfth Floor** 



# **CROWN CENTRE** Photo Gallery





#### **On Site**

**The Crown Café** - A deli / coffee shop serving fresh breakfast, lunch and early evening menus. They also offer limited personal care items and newspapers

**Fitness Center** - A facility for tenants which includes weight stations, nautilus equipment, lockers, showers and saunas

**Goodfellas** - A full-service hair salon for men and women with manicure services

Amphitheater / Conference Center - 54-seat amphitheater and conference facilities available free to all tenants on first-come, first-serve basis

#### The Area

**Hotels** - An assortment of hotels is available with lodging choices

**Restaurants** - Dozens of additional restaurant