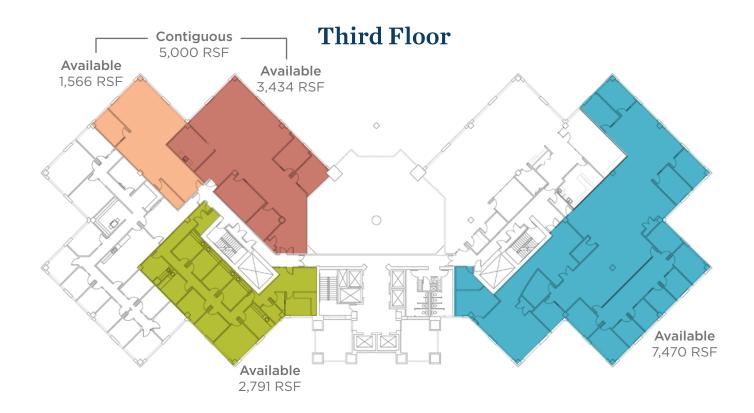

ted on the Lower Level, includes weights stations, work out machines, lockers, showers, and saunas. The facility is open to tenants from 6:30 AM to 9:00 PM Monday through Friday; and 10:00 AM to 3:00 PM on Saturday. Tenants wishing to use the fitness facility pay \$50.00 per year, plus \$25.00 per access card. There is no monthly charge.
- Goodfellas, a full service hair salon for men and women with manicure services is open in the Lower Level.
- On-site building management and maintenance personnel are located in the building office on the First Floor.
- Five foot (5') window modules
- Inexpensive on-site storage facilities offered in
  Lower Level
- Largest single suburban building helping tenants to grow in place without major relocation or confusion

### Lower Level



Second Floor







### Sixth Floor



**Seventh Floor** 



### **Eighth Floor**



**Tenth Floor** 



### **Eleventh Floor**



**Twelfth Floor** 



# **CROWN CENTRE** Photo Gallery





#### **On Site**

**The Crown Café** - A deli / coffee shop serving fresh breakfast, lunch and early evening menus. They also offer limited personal care items and newspapers

**Fitness Center** - A facility for tenants which includes weight stations, nautilus equipment, lockers, showers and saunas

**Goodfellas** - A full-service hair salon for men and women with manicure services

Amphitheater / Conference Center - 54-seat amphitheater and conference facilities available free to all tenants on first-come, first-serve basis

#### The Area

**Hotels** - An assortment of hotels is available with lodging choices

**Rest