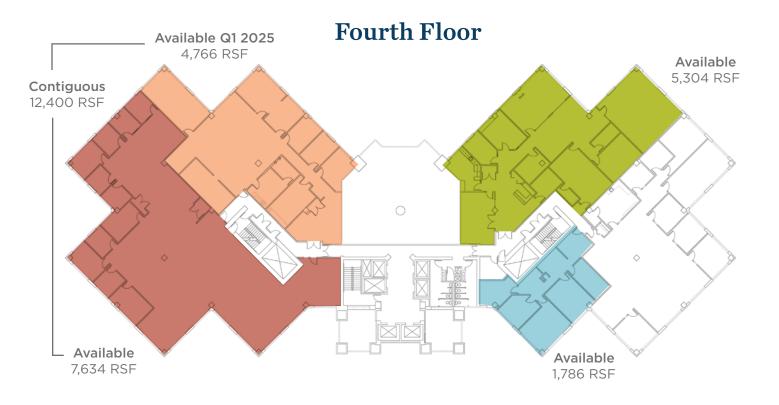

d on the Lower Level, includes weights stations, work out machines, lockers, showers, and saunas. The facility is open to tenants from 6:30 AM to 9:00 PM Monday through Friday; and 10:00 AM to 3:00 PM on Saturday. Tenants wishing to use the fitness facility pay \$50.00 per year, plus \$25.00 per access card. There is no monthly charge.
- Goodfellas, a full service hair salon for men and women with manicure services is open in the Lower Level.
- On-site building management and maintenance personnel are located in the building office on the First Floor.
- Five foot (5') window modules
- Inexpensive on-site storage facilities offered in
  Lower Level
- Largest single suburban building helping tenants to grow in place without major relocation or confusion

### Lower Level



Second Floor







### Sixth Floor



**Seventh Floor** 



### **Eighth Floor**



**Tenth Floor** 



### **Eleventh Floor**



**Twelfth Floor** 



# **CROWN CENTRE** Photo Gallery





#### **On Site**

**The Crown Café** - A deli / coffee shop serving fresh breakfast, lunch and early evening menus. They also offer limited personal care items and newspapers

**Fitness Center** - A facility for tenants which includes weight stations, nautilus equipment, lockers, showers and saunas

**Goodfellas** - A full-service hair salon for men and women with manicure services

Amphitheater / Conference Center - 54-seat amphitheater and conference facilities available free to all tenants on first-come, first-serve basis

#### The Area

**Hotels** - An assortment of hotels is available with lodging choices

**Restau