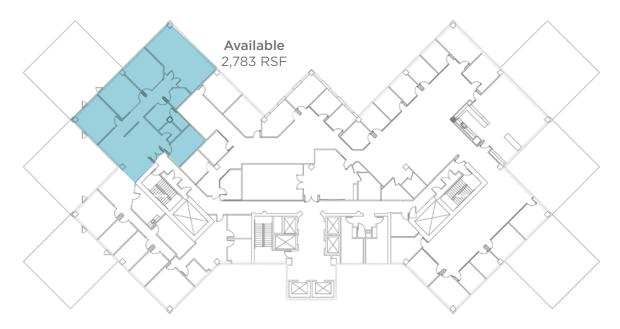

s, lockers, showers, and saunas. The facility is open to tenants from 6:30 AM to 9:00 PM Monday through Friday; and 10:00 AM to 3:00 PM on Saturday. Tenants wishing to use the fitness facility pay \$50.00 per year, plus \$25.00 per access card. There is no monthly charge.
- Goodfellas, a full service hair salon for men and women with manicure services is open in the Lower Level.
- On-site building management and maintenance personnel are located in the building office on the First Floor.
- Five foot (5') window modules
- Inexpensive on-site storage facilities offered in
  Lower Level
- Largest single suburban building helping tenants to grow in place without major relocation or confusion

### Lower Level



Second Floor







### Sixth Floor



**Seventh Floor** 



### **Eighth Floor**



**Tenth Floor** 



### **Eleventh Floor**



**Twelfth Floor** 



# **CROWN CENTRE** Photo Gallery





#### **On Site**

**The Crown Café** - A deli / coffee shop serving fresh breakfast, lunch and early evening menus. They also offer limited personal care items and newspapers

**Fitness Center** - A facility for tenants which includes weight stations, nautilus equipment, lockers, showers and saunas

**Goodfellas** - A full-service hair salon for men and women with manicure services

Amphitheater / Conference Center - 54-seat amphitheater and conference facilities available free to all tenants on first-come, first-serve basis

#### The Area

**Hotels** - An assortment of hotels is available with lodging choices

**Restaurants** - Dozens of additional restaurants can be found in the Ro