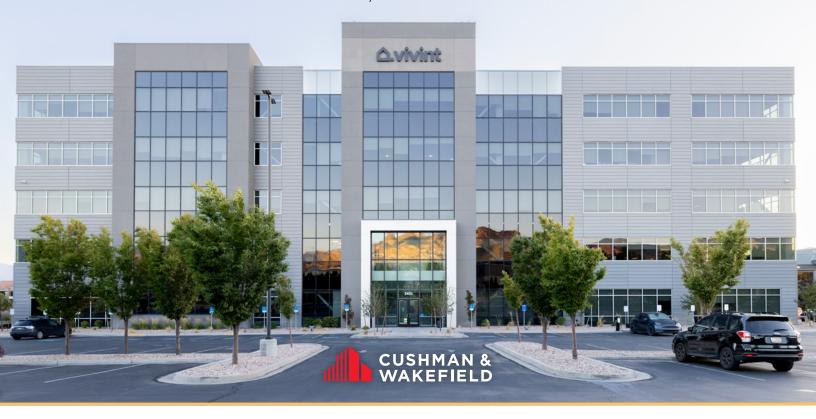

## **Vivint Building**

SINGLE-TENANT OFFICE - SILICON SLOPES 3401 NORTH ASHTON BOULEVARD - LEHI, UTAH

Cushman & Wakefield, as exclusive advisor, is pleased to present the opportunity to acquire the Vivint Building (the "Property"). This five-story, 125,000-sf, Class A, LEED Silver office building is in the heart of Lehi, Utah, a rapidly growing hub in the state's thriving tech industry.

The Vivint Building stands out due to its Class A finishes and prime location in the strongest office submarket within Silicon Slopes.

| Asset Summary  |                                           |
|----------------|-------------------------------------------|
| Name:          | Vivint Building                           |
| Address:       | 3401 North Ashton Boulevard<br>Lehi, Utah |
| Property Type: | Single-tenant mid-rise office             |
| Building Size: | 125,000 net rentable sq. ft.<br>5 stories |
| Site Size:     | 6.00 acres                                |
| Parcel Number: | 53-492-0001                               |
| Zoning:        | RC (Resort Community)                     |
| Age:           | 2014                                      |
| Parking:       | 500 spaces (4.00/1,000 sf ratio)          |