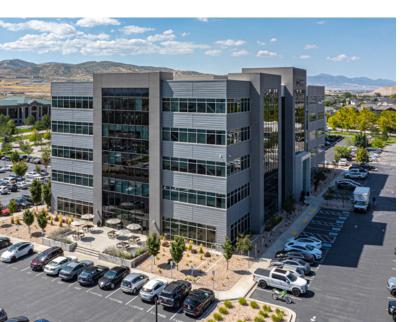

## **Vivint Building**

SINGLE-TENANT OFFICE - SILICON SLOPES 3401 NORTH ASHTON BOULEVARD - LEHI, UTAH

Cushman & Wakefield, as exclusive advisor, is pleased to present the opportunity to acquire the Vivint Building (the "Property"). This five-story, 125,000-sf, Class A, LEED Silver office building is in the heart of Lehi, Utah, a rapidly growing hub in the state's thriving tech industry.

The Vivint Building stands out due to its Class A finishes and prime location in the strongest office submarket within Silicon Slopes.

| Asset Summary  |                                           |
|----------------|-------------------------------------------|
| Name:          | Vivint Building                           |
| Address:       | 3401 North Ashton Boulevard<br>Lehi, Utah |
| Property Type: | Single-tenant mid-rise office             |
| Building Size: | 125,000 net rentable sq. ft.<br>5 stories |
| Site Size:     | 6.00 acres                                |
| Parcel Number: | 53-492-0001                               |
| Zoning:        | RC (Resort Community)                     |
| Age:           | 2014                                      |
| Parking:       | 500 spaces (4.00/1,000 sf ratio)          |