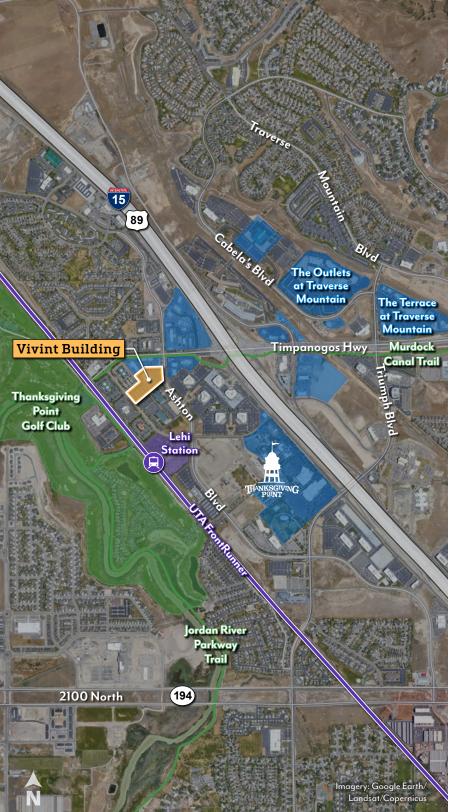

## **Vivint Building**

SINGLE-TENANT OFFICE - SILICON SLOPES 3401 NORTH ASHTON BOULEVARD - LEHI, UTAH

Cushman & Wakefield, as exclusive advisor, is pleased to present the opportunity to acquire the Vivint Building (the "Property"). This five-story, 125,000-sf, Class A, LEED Silver office building is in the heart of Lehi, Utah, a rapidly growing hub in the state's thriving tech industry.

# SURROUNDING RETAIL AND AMENITIES

#### THANKSGIVING POINT AREA

#### **ATTRACTIONS**

Thanksgiving Point Golf Club Museum of Ancient Life Ashton Gardens Butterfly Biosphere Water Tower Plaza Museum of Natural Curiosity Cornbelly's Farm Country

#### TRAVERSE MOUNTAIN AREA

BANANA REPUBLIC LOFT COACH