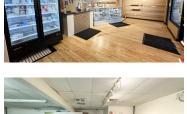

## ABOUT THE PROPERTY

Prime commercial space available for lease along the busy Springbank Drive

| UNIT | AVAILABLE SPACE | ASKING RENT                                | ADDITIONAL RENT         |
|------|-----------------|--------------------------------------------|-------------------------|
| 2    | 1,796 SF        | \$15.00 PSF Net escalating over lease term | \$12.18 PSF + utilities |

- **Zoning: NSA1 -** permits a wide range of uses from bake shop, restaurants, retail, medical/dental offices, clinics, financial, hair salon/nail salon, general offices, studios, convenience store, home supply, service and repair etc.
- Parking: Free spaces available on-site
- **Signage:** Available with direct exposure to Springbank Drive
- Current bakery location
- Property is professionally owned and managed
- High daily traffic
- The building is located just east of Berkshire Drive and Wonderland Road South