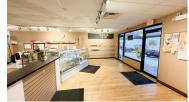

## ABOUT THE PROPERTY

Prime commercial space available for lease along the busy Springbank Drive

| UNIT | AVAILABLE SPACE | ASKING RENT                                | ADDITIONAL RENT         |
|------|-----------------|--------------------------------------------|-------------------------|
| 2    | 1,796 SF        | \$15.00 PSF Net escalating over lease term | \$12.18 PSF + utilities |

- **Zoning: NSA1 -** permits a wide range of uses from bake shop, restaurants, retail, medical/dental offices, clinics, financial, hair salon/nail salon, general offices, studios, convenience store, home supply, service and repair etc.
- Parking: Free spaces available on-site
- **Signage:** Available with direct exposure to Springbank Drive
- Current bakery location
- Property is professionally owned and managed
- High daily traffic
- The building is located just east of Berkshire Drive and Wonderland Road South