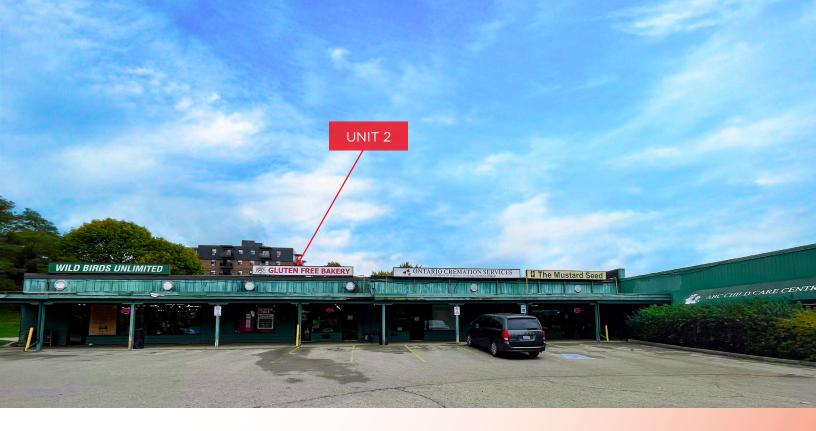

## PRIME COMMERCIAL SPACE AVAILABLE | FOR LEASE

London, ON N6J 1G8

## ABOUT THE PROPERTY

Prime commercial space available for lease along the busy Springbank Drive

| UNIT | AVAILABLE SPACE | ASKING RENT                                | ADDITIONAL RENT         |
|------|-----------------|--------------------------------------------|-------------------------|
| 2    | 1,796 SF        | \$15.00 PSF Net escalating over lease term | \$12.18 PSF + utilities |

- **Zoning: NSA1 -** permits a wide range of uses from bake shop, restaurants, retail, medical/dental offices, clinics, financial, hair salon/nail salon, general offices, studios, convenience store, home supply, service and repair etc.
- Parking: Free spaces available on-site
- **Signage:** Available with direct exposure to Springbank Drive
- Current bakery location
- Property is professionally owned and managed
- High daily traffic
- The building is located just east of Berkshire Drive and Wonderland Road South