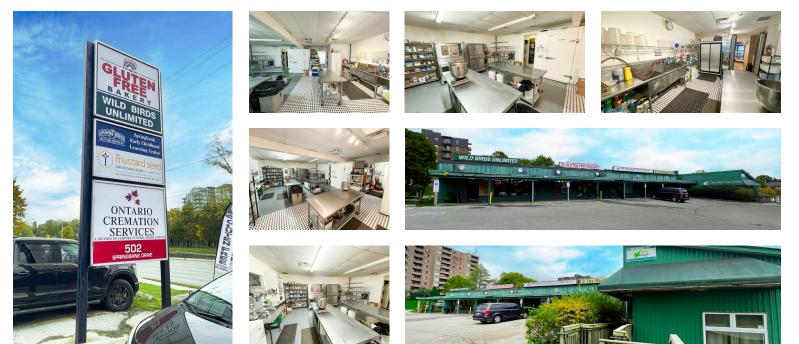

## ABOUT THE PROPERTY

Prime commercial space available for lease along the busy Springbank Drive

| UNIT | AVAILABLE SPACE | ASKING RENT                                | ADDITIONAL RENT         |
|------|-----------------|--------------------------------------------|-------------------------|
| 2    | 1,796 SF        | \$15.00 PSF Net escalating over lease term | \$12.18 PSF + utilities |

- **Zoning: NSA1 -** permits a wide range of uses from bake shop, restaurants, retail, medical/dental offices, clinics, financial, hair salon/nail salon, general offices, studios, convenience store, home supply, service and repair etc.
- Parking: Free spaces available on-site
- **Signage:** Available with direct exposure to Springbank Drive
- Current bakery location
- Property is professionally owned and managed
- High daily traffic
- The building is located just east of Berkshire Drive and Wonderland Road South