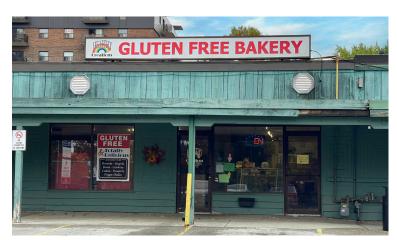

- **Zoning: NSA1 -** permits a wide range of uses from bake shop, restaurants, retail, medical/dental offices, clinics, financial, hair salon/nail salon, general offices, studios, convenience store, home supply, service and repair etc.
- Parking: Free spaces available on-site
- **Signage:** Available with direct exposure to Springbank Drive
- Current bakery location
- Property is professionally owned and managed
- High daily traffic
- The building is located just east of Berkshire Drive and Wonderland Road South