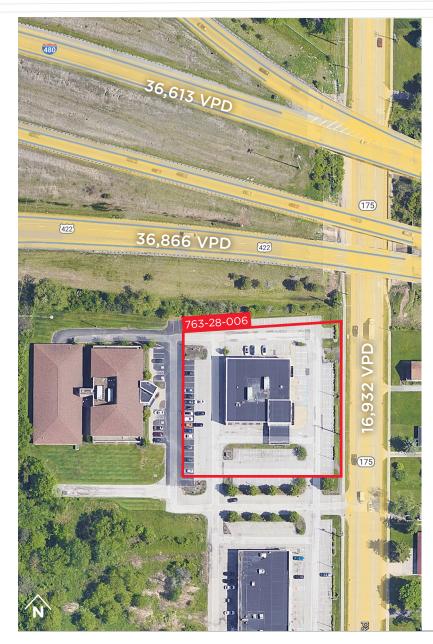

# 4834 RICHMOND ROAD

| Address        | 4834 Richmond Rd<br>Warrensville Heights, OH | Tenancy      | Multiple                               |
|----------------|----------------------------------------------|--------------|----------------------------------------|
| Year Renovated | 2011                                         | Construction | Block                                  |
| # of Floors    | 2                                            | Parcel       | 763-28-006                             |
| Building SF    | 20,240 SF                                    | Available    | 1 Floor: 3,635 SF<br>1 Floor: 3,775 SF |
| Land           | 1.34 AC                                      | for Lease    | 2 Floor: 10,120 SF                     |

#### **PROPERTY HIGHLIGHTS**

- Excellent access to I-480 and I-271
- A 5-mile population of 167,196 with an average household income of \$116,944
- 9,575 businesses within a 5-mile radius
- 12 miles southeast of Downtown Cleveland and adjacent to Cuyahoga Community College's Eastern Campus

#### NEIGHBORHOOD MAP