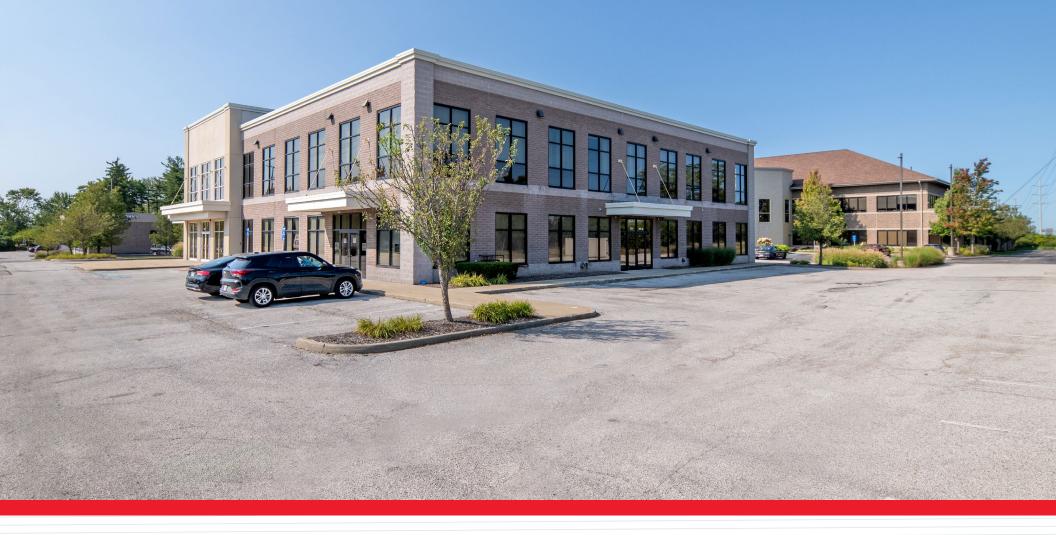

#### FOR SALE OR LEASE **GREAT LOCATION OFFICE SPACE** 4834 RICHMOND ROAD, WARRENSVILLE HEIGHTS, OHIO 44128

# 4834 RICHMOND ROAD

| Address        | 4834 Richmond Rd<br>Warrensville Heights, OH | Tenancy      | Multiple                               |
|----------------|----------------------------------------------|--------------|----------------------------------------|
| Year Renovated | 2011                                         | Construction | Block                                  |
| # of Floors    | 2                                            | Parcel       | 763-28-006                             |
| Building SF    | 20,240 SF                                    | Available    | 1 Floor: 3,635 SF<br>1 Floor: 3,775 SF |
| Land           | 1.34 AC                                      | for Lease    | 2 Floor: 10,120 SF                     |