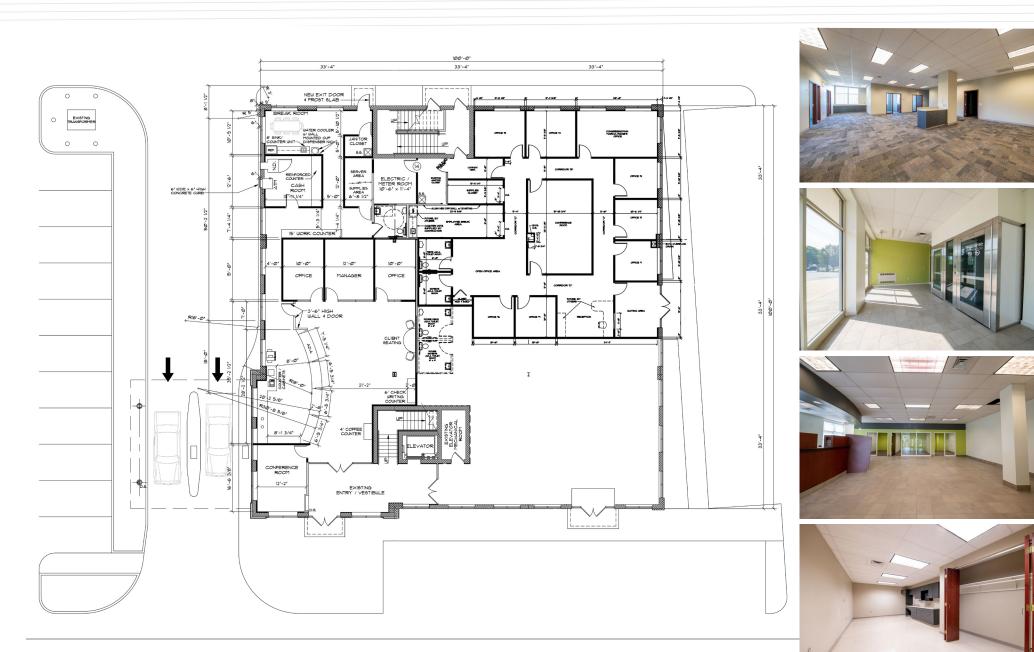

ated | 2011                                         | Construction | Block                                  |
| # of Floors    | 2                                            | Parcel       | 763-28-006                             |
| Building SF    | 20,240 SF                                    | Available    | 1 Floor: 3,635 SF<br>1 Floor: 3,775 SF |
| Land           | 1.34 AC                                      | for Lease    | 2 Floor: 10,120 SF                     |

#### **PROPERTY HIGHLIGHTS**

- Excellent access to I-480 and I-271
- A 5-mile population of 167,196 with an average household income of \$116,944
- 9,575 businesses within a 5-mile radius
- 12 miles southeast of Downtown Cleveland and adjacent to Cuyahoga Community College's Eastern Campus

### FLOOR PLAN - FIRST FLOOR



#### FLOOR PLAN - SECOND FLOOR











#### NEIGHBORHOOD MAP



## FOR SALE OR LEASE GREAT LOCATION OFFICE SPACE

4834 RICHMOND ROAD, WARRENSVILLE HEIGHTS, OHIO 44128

ALEXANDER RUSSO SIOR

Senior Vice President arusso@crescorealestate.com +1 216 525 1495

Cushman & Wakefield | CRESCO 6100 Rockside Woods Blvd, Suite 200 Cleveland, OH 44131 crescorealestate.com



©2024 Cushman & Wakefield. All rights reserved. The information contained in this communication is strictly confidential. This information has been obtained from sources believed to be reliable but has not been verified. NO WARRANTY OR REPRESENTATION, EXPRESS OR IMPLIED, IS MADE AS TO THE CONDITION OF THE PROPERTY (OR PROPERTIES) REFERENCED HEREIN OR AS TO THE ACCURACY OR COMPLETENESS OF THE INFORMATION CONTAINED HEREIN, AND