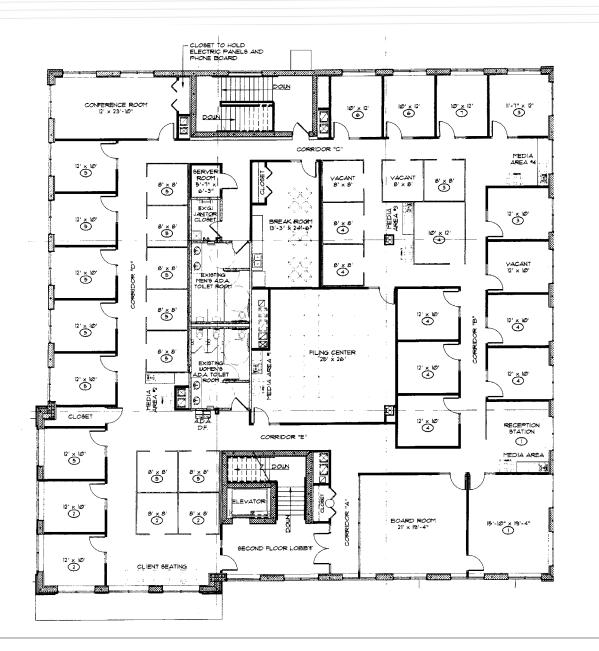

| Construction | Block                                  |
| # of Floors    | 2                                            | Parcel       | 763-28-006                             |
| Building SF    | 20,240 SF                                    | Available    | 1 Floor: 3,635 SF<br>1 Floor: 3,775 SF |
| Land           | 1.34 AC                                      | for Lease    | 2 Floor: 10,120 SF                     |

#### **PROPERTY HIGHLIGHTS**

- Excellent access to I-480 and I-271
- A 5-mile population of 167,196 with an average household income of \$116,944
- 9,575 businesses within a 5-mile radius
- 12 miles southeast of Downtown Cleveland and adjacent to Cuyahoga Community College's Eastern Campus

### FLOOR PLAN - FIRST FLOOR



#### FLOOR PLAN - SECOND FLOOR











#### NEIGHBORHOOD MAP



## FOR SALE OR LEASE GREAT LOCATION OFFICE SPACE

4834 RICHMOND ROAD, WARRENSVILLE HEIGHTS, OHIO 44128

ALEXANDER RUSSO SIOR

Senior Vice President arusso@crescorealestate.com +1 216 525 1495

Cushman & Wakefield | CRESCO 6100 Rockside Woods Blvd, Suite 200 Cleveland, OH 44131 crescorealestate.com



©2024 Cushman & Wakefield. All rights reserved. The information contained in this communication is strictly confidential. This information has been obtained from sources believed to be reliable but has not been verified. NO WARRANTY OR REPRESENTATION, EXPRESS OR IMPLIED, IS MADE AS TO THE CONDITION OF THE PROPERTY (OR PROPERTIES) REFERENCED HEREIN OR AS TO THE ACCURACY OR COMPLETENESS OF THE INFORMATION CONTAINED HEREIN, AND SAME IS SUBMITTED SUBJECT TO ERROR