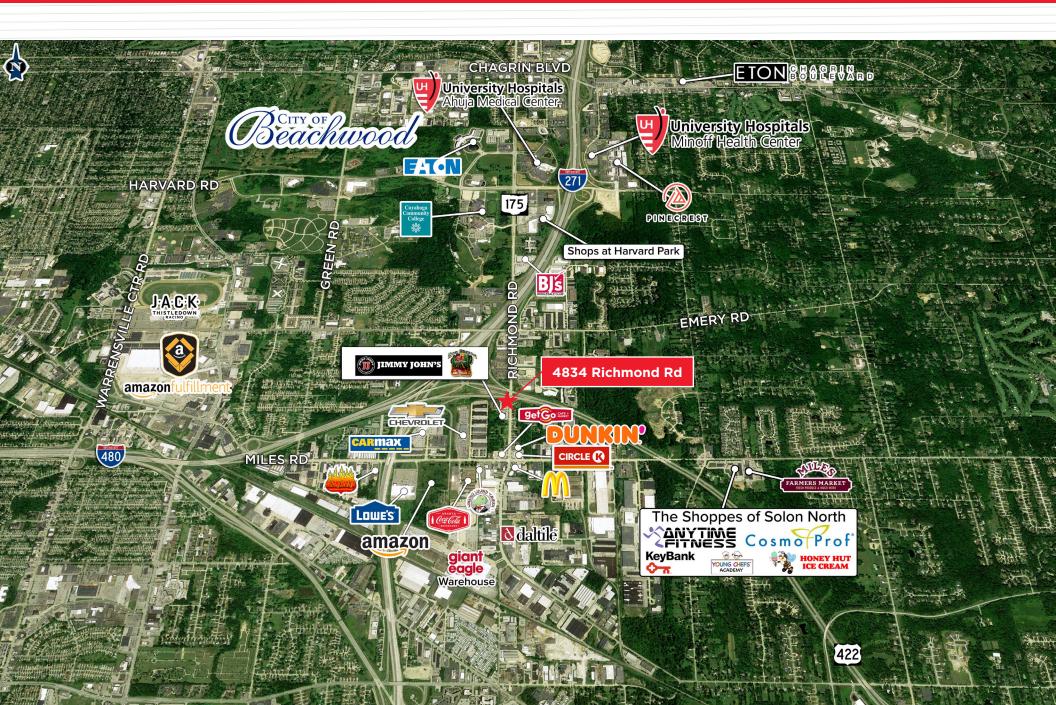

#### NEIGHBORHOOD MAP

#### **PROPERTY HIGHLIGHTS**

- Excellent access to I-480 and I-271
- A 5-mile population of 167,196 with an average household income of \$116,944
- 9,575 businesses within a 5-mile radius
- 12 miles southeast of Downtown Cleveland and adjacent to Cuyahoga Community College's Eastern Campus