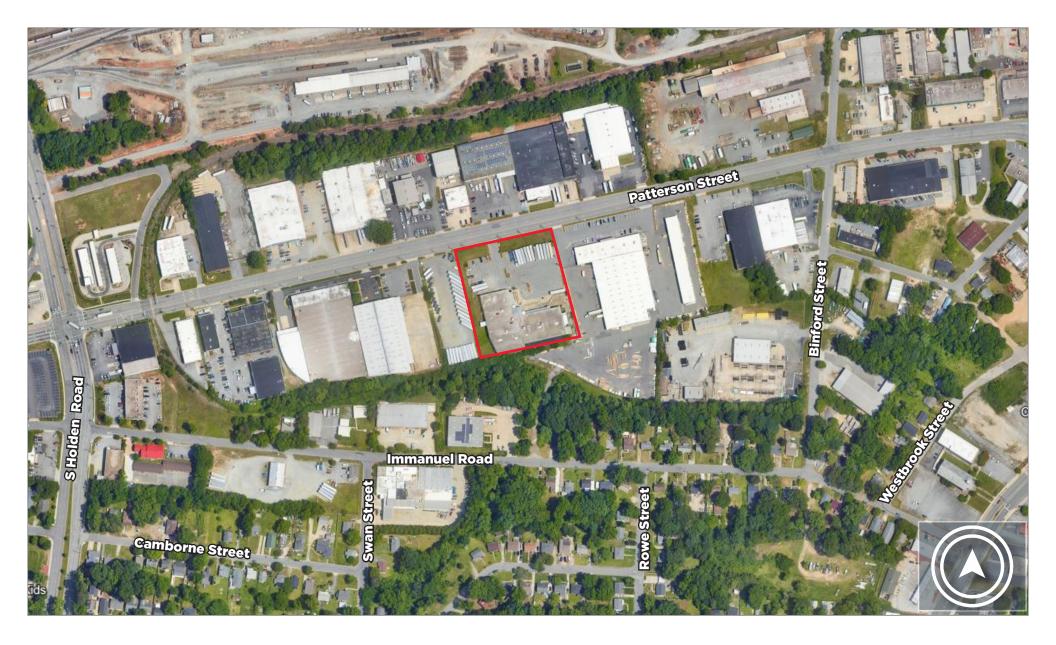

#### 2729 PATTERSON STREET, GREENSBORO, NC 27407

| Address:        | 2729 Patterson Street<br>Greensboro, NC 27407                          |
|-----------------|------------------------------------------------------------------------|
| Lease Rate:     | \$6.25/SF NNN                                                          |
| Sale Price:     | \$3,150,000 (\$75/SF)                                                  |
| Size:           | +/- 42,000 SF (+/- 1,500 SF Office)                                    |
| Land Area:      | 3.21 Acres                                                             |
| Product Type:   | Warehouse / Manufacturing                                              |
| Year Built:     | 1966                                                                   |
| Zoning:         | HI - Heavy Industrial                                                  |
| Clear Height:   | 18' Clear                                                              |
| Parking:        | 90 Spaces                                                              |
| Existing Lease: | Expires January 2027                                                   |
| Sprinkler:      | Wet System                                                             |
| Electrical:     | Panel shows 1,200 Amp 600 V with a 225 KVA transformer                 |
| Lighting:       | Florescent                                                             |
| HVAC:           | In Office                                                              |
| Loading:        | One (1) Loading Dock w/ability to potentially add additional docks     |
| Other:          | Rare HI zoned industrial building with the ability for outdoor storage |