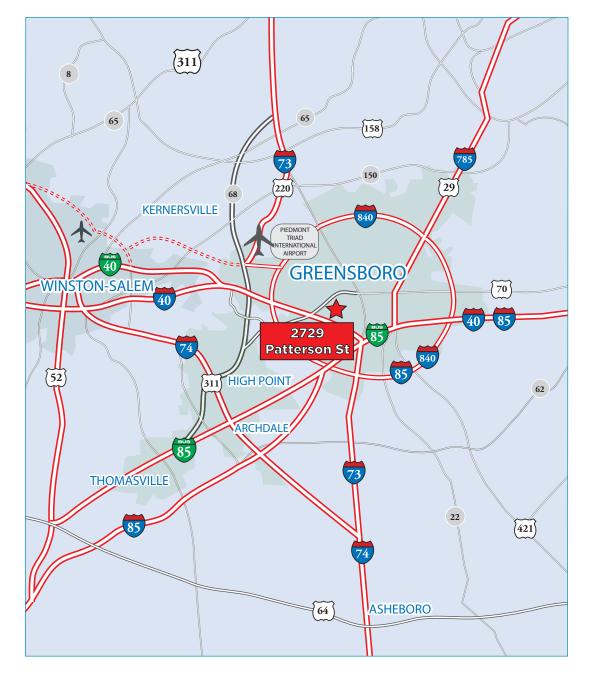

|
| Parking:        | 90 Spaces                                                              |
| Existing Lease: | Expires January 2027                                                   |
| Sprinkler:      | Wet System                                                             |
| Electrical:     | Panel shows 1,200 Amp 600 V with a 225 KVA transformer                 |
| Lighting:       | Florescent                                                             |
| HVAC:           | In Office                                                              |
| Loading:        | One (1) Loading Dock w/ability to potentially add additional docks     |
| Other:          | Rare HI zoned industrial building with the ability for outdoor storage |



**Ryan Conboy, SIOR** Senior Director +1 336 821 3832 ryan.conboy@cushwake.com Jordan Mitchell Director +1 336 201 0495 jordan.mitchell@cushwake.com Fax +1 336 668 0888

628 Green Valley Road, Ste. 202 Greensboro, NC 27408 Main +1 336 668 9999 cushmanwakefield.com

©2023 Cushman & Wakefield. All rights reserved. The information contained in this communication is strictly confidential. This information has been obtained from sources believed to be reliable but has not been verified. No warranty or representation, express or implied, is made as to the condition of the property (or properties) referenced herein or as to the accuracy or completeness of the information contained herein, and same is submitted subject to errors, omissions, change of price, rental or other conditions, withdrawal