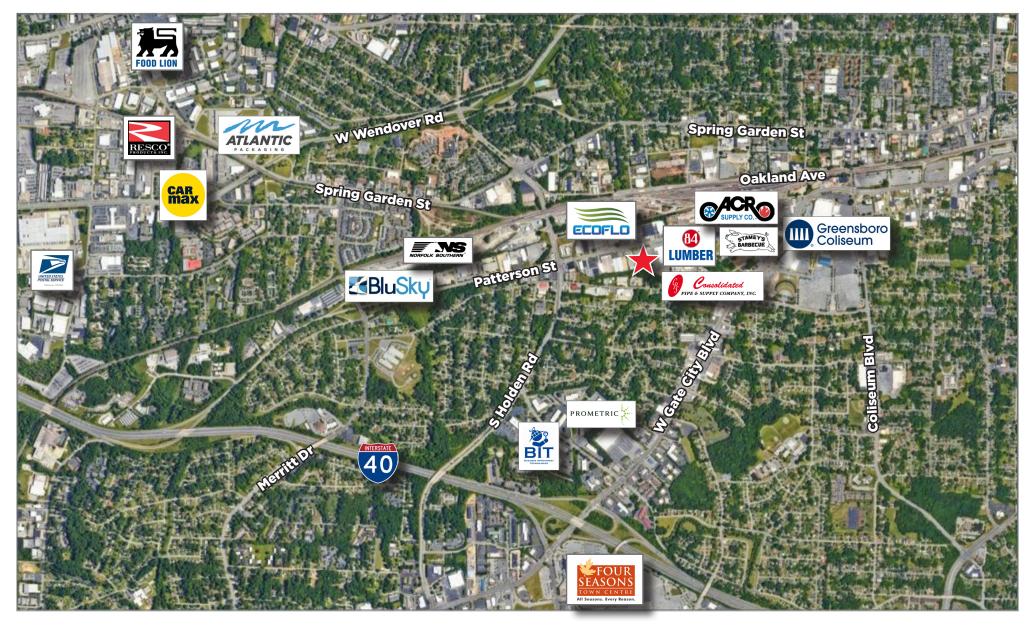

#### 2729 PATTERSON STREET, GREENSBORO, NC 27407

| Address:        | 2729 Patterson Street<br>Greensboro, NC 27407                          |
|-----------------|------------------------------------------------------------------------|
| Lease Rate:     | \$6.25/SF NNN                                                          |
| Sale Price:     | \$3,150,000 (\$75/SF)                                                  |
| Size:           | +/- 42,000 SF (+/- 1,500 SF Office)                                    |
| Land Area:      | 3.21 Acres                                                             |
| Product Type:   | Warehouse / Manufacturing                                              |
| Year Built:     | 1966                                                                   |
| Zoning:         | HI - Heavy Industrial                                                  |
| Clear Height:   | 18' Clear                                                              |
| Parking:        | 90 Spaces                                                              |
| Existing Lease: | Expires January 2027                                                   |
| Sprinkler:      | Wet System                                                             |
| Electrical:     | Panel shows 1,200 Amp 600 V with a 225 KVA transformer                 |
| Lighting:       | Florescent                                                             |
| HVAC:           | In Office                                                              |
| Loading:        | One (1) Loading Dock w/ability to potentially add additional docks     |
| Other:          | Rare HI zoned industrial building with the ability for outdoor storage |