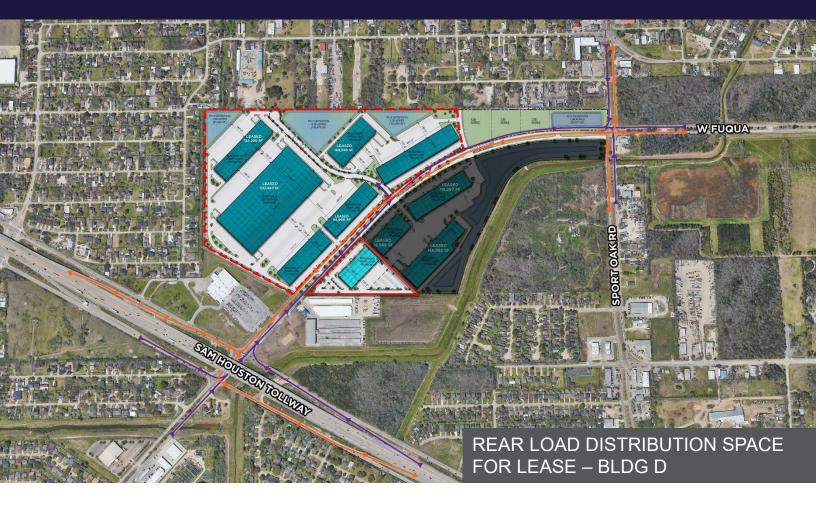

# BLVD OAKS - BUILDING D

5615 W FUQUA STREET HOUSTON, TX 77085

REAR LOAD DISTRIBUTION SPACE AVAILABLE IN NEW CLASS-A CORPORATE PARK IN SOUTHWEST HOUSTON

### **Property Highlights**

- Located in Phase I of 125-acre, master-planned, deed-restricted, corporate park in Southwest Houston, just off Beltway 8
- Rear Load Space Available (30' clear)
  - 5615 W Fuqua Street, Building D: 78,688 SF
- ESFR Sprinkler System
- Trailer Storage
- Secured truck Court
- Excellent access all Houston submarkets via Beltway 8, Southwest Freeway, Fort Bend Tollway, and Highway 288

## **BLVD OAKS - BUILDING D**

5615 W FUQUA STREET HOUSTON, TX 77085

### **BLVD OAKS - BUILDING D**

CUSHMAN & WAKEFIELD

5615 W FUQUA STREET HOUSTON, TX 77085