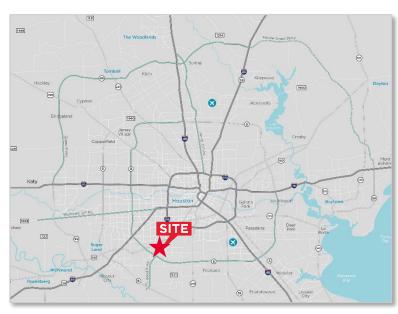

#### PROXIMITY TO SELECT LOCATIONS IN REGION

| DESTINATION          | DISTANCE | DRIVE TIME |
|----------------------|----------|------------|
| CBD                  | 17 miles | 21 minutes |
| Texas Medical Center | 10 miles | 15 minutes |
| Galleria/Uptown      | 11 miles | 15 minutes |
| Port of Houston      | 18 miles | 20 minutes |
| Katy                 | 23 miles | 24 minutes |
| Sugar Land           | 11 miles | 12 minutes |
| I-45                 | 15 miles | 17 minutes |
| US-59                | 5 miles  | 6 minutes  |