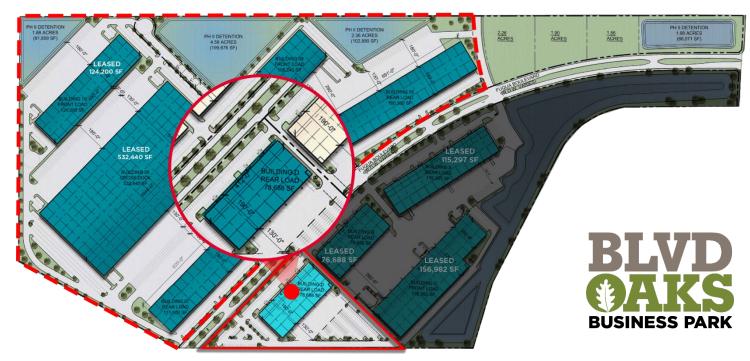

### **Property Highlights**

- Located in Phase I of 125-acre, master-planned, deed-restricted, corporate park in Southwest Houston, just off Beltway 8
- Rear Load Space Available (30' clear)
  - 5615 W Fuqua Street, Building D: 78,688 SF
- ESFR Sprinkler System
- Trailer Storage
- Secured truck Court
- Excellent access all Houston submarkets via Beltway 8, Southwest Freeway, Fort Bend Tollway, and Highway 288

#### **PHASE II**

**PHASE I** 

| REAR LOAD  Building D – 5615 W Fuqua – Rear Load |                    |             |                |  |
|--------------------------------------------------|--------------------|-------------|----------------|--|
| 78,688 SF                                        | 100%               | 19          | 30'            |  |
| AVAILABLE                                        | HVAC               | DOCK DOORS  | CLEAR HEIGHT   |  |
|                                                  |                    |             | 51.5' x        |  |
| ±8,100 SF                                        | 315<br>AUTO SPACES | 2           | 50' column     |  |
| Office Space                                     |                    | GRADE LEVEL | space with 60' |  |
| AVAILABLE                                        |                    | DOORS       | speed bays     |  |
|                                                  |                    |             |                |  |