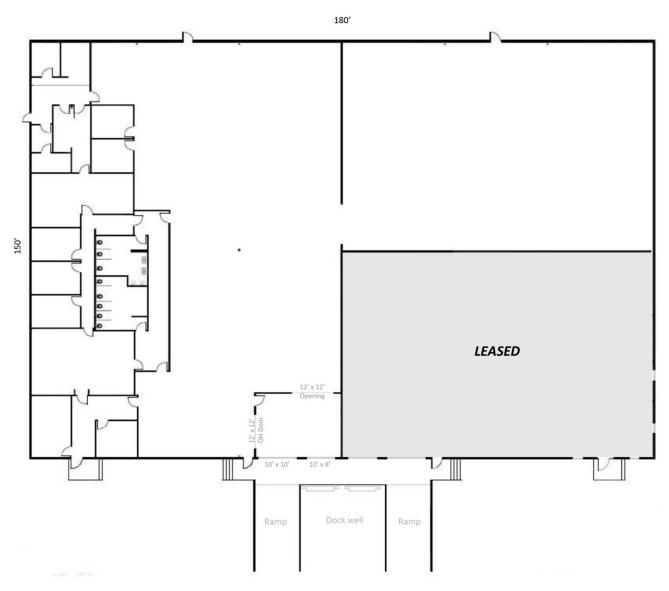

### **FLOOR PLAN**

## **PROPERTY HIGHLIGHTS**

- 3,964 sf of finished office
- Air-conditioned warehouse space
- LED lighting
- One (1) dock-high loading door
- One (1) drive-in door (10' x 10')
- 480 volt; 200 amps; 3-phase
- 19' 22' clear height
- M-2 zoning