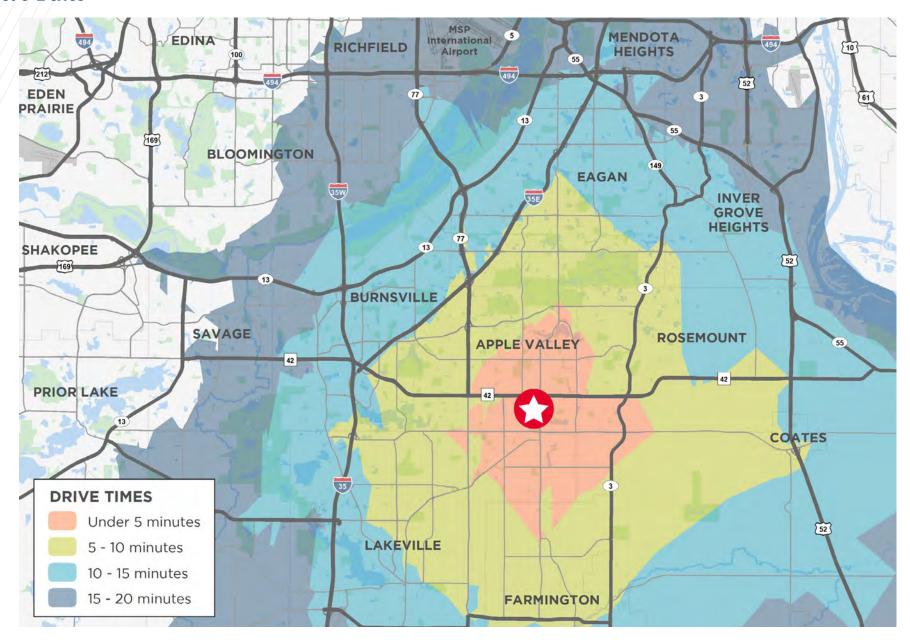

## ORCHARD PLACE BUSINESS PARK

## **ENGLISH AVE & 155TH ST W, APPLE VALLEY, MN**

#### Drive Time