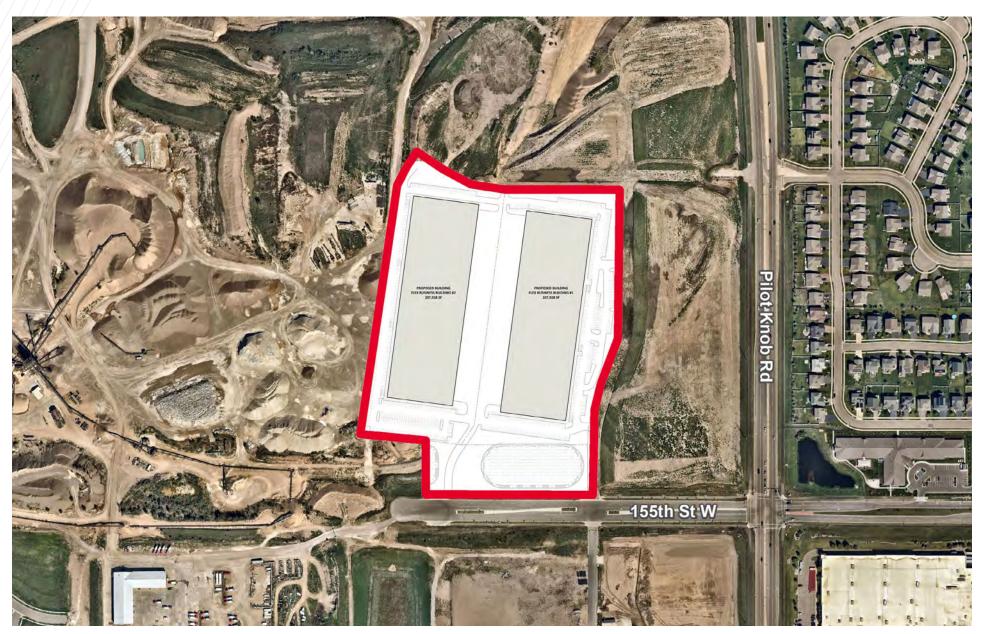

## **ORCHARD PLACE BUSINESS PARK**

## **ENGLISH AVE & 155TH ST W, APPLE VALLEY, MN**

Aerial with Site Plan

<del>////</del>/