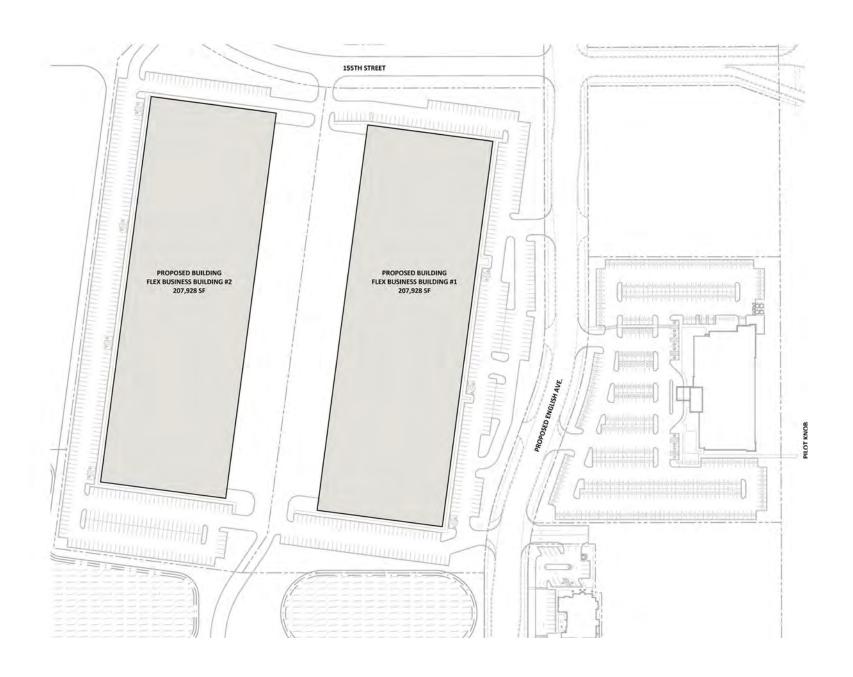

## **ORCHARD PLACE BUSINESS PARK**

## ENGLISH AVE & 155TH ST W, APPLE VALLEY, MN

Site Plan

<del>////</del>//