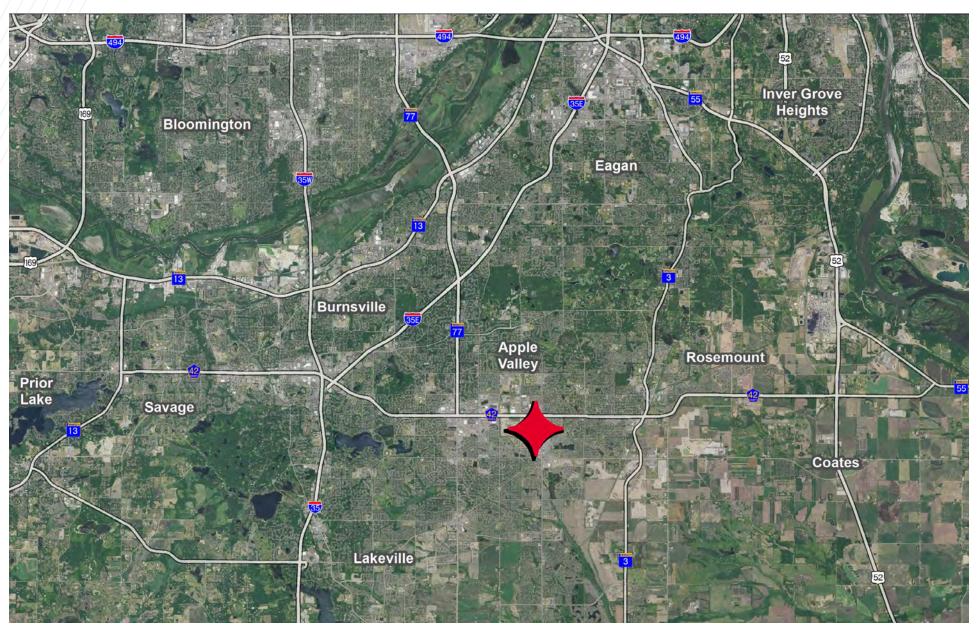

## **ORCHARD PLACE BUSINESS PARK**

## **ENGLISH AVE & 155TH ST W, APPLE VALLEY, MN**

#### Location

(<del>/////</del>/