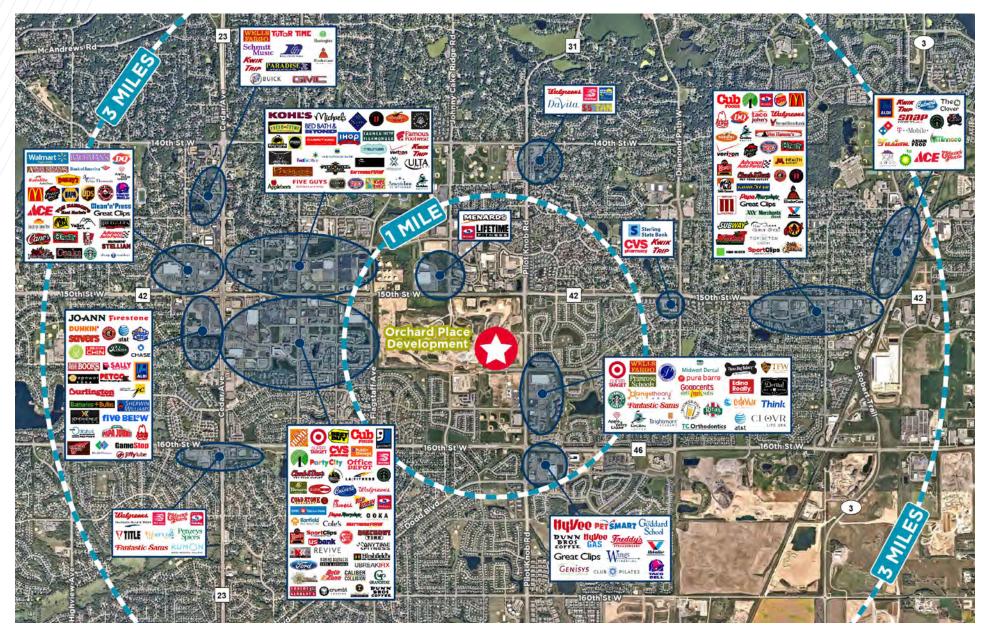

## **ORCHARD PLACE BUSINESS PARK**

## **ENGLISH AVE & 155TH ST W, APPLE VALLEY, MN**

### Local Amenities

<del>/////</del>//