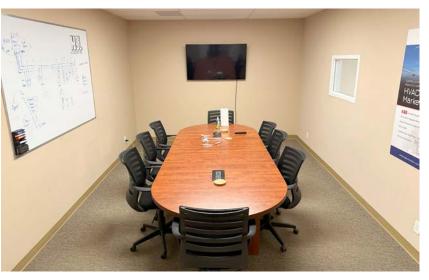

# PROPERTY DETAILS

| District:              | Wrangler Business Park                             |
|------------------------|----------------------------------------------------|
| Legal Description:     | Condominium Plan 1712521, Unit 12                  |
| Zoning:                | DC-76 (Direct Control)                             |
| Available Area:        | ± 3,808 sf                                         |
| Office Area:           | ± 1,003 sf (main floor)<br>± 805 sf (second floor) |
| Warehouse Area:        | ± 2,000 sf                                         |
| Loading:               | 1 (16' x 16') drive-in door (automatic)            |
| Ceiling Height:        | 22' to 26' (TBV)                                   |
| Power:                 | 225A, 120/208V, 3 phase, 4 wire (TBV)              |
| Year Built:            | 2018                                               |
| Parking:               | 3 assigned stalls                                  |
| Property Taxes (2024): | \$6,719.89                                         |
| Condo Fees (2024):     | \$476.80 per month<br>(inclusive of water)         |
| Asking Price:          | \$825,000 (\$217 per SF)                           |
| Available:             | February 1, 2025                                   |
|                        |                                                    |

### Highlights

- Extremely well-kept industrial condominium
- LED lighting throughout warehouse area
- 1 x radiant heating unit in warehouse area
- Skylights installed throughout warehouse area
- Additional plug-ins / conduit remaining in warehouse area
- 80' rear yard depth
- Sprinkler system throughout
- A/C system on both levels of office improvements
- Significant tax savings in Rocky View district