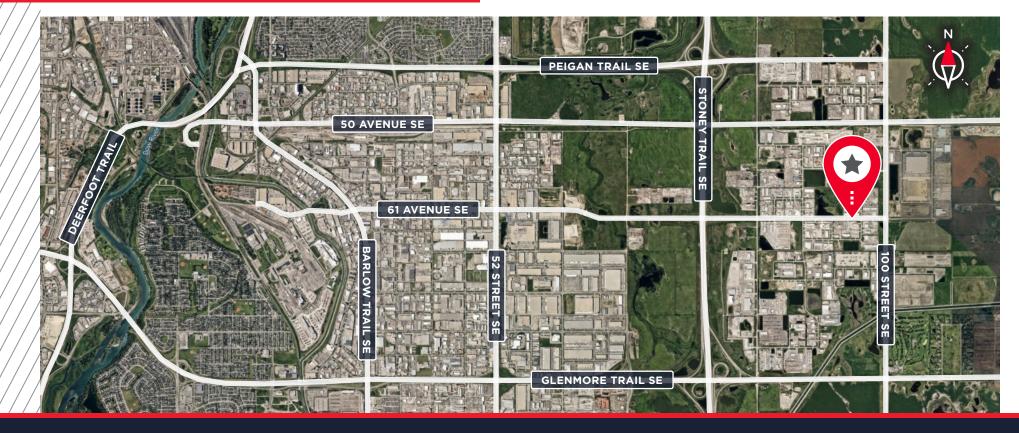

|
| Condo Fees (2024):     | \$476.80 per month<br>(inclusive of water)         |
| Asking Price:          | \$825,000 (\$217 per SF)                           |
| Available:             | February 1, 2025                                   |
|                        |                                                    |

### Highlights

- Extremely well-kept industrial condominium
- LED lighting throughout warehouse area
- 1 x radiant heating unit in warehouse area
- Skylights installed throughout warehouse area
- Additional plug-ins / conduit remaining in warehouse area
- 80' rear yard depth
- Sprinkler system throughout
- A/C system on both levels of office improvements
- Significant tax savings in Rocky View district



## FLOOR PLAN















## **LOCATION MAP**



#### JORDAN LEBLANC

Associate Vice President Industrial Sales & Leasing D: 403 261 1166 C: 403 660 5141 jordan.leblanc@cushwake.com

#### **BRAD PILLING**

Vice President Industrial Sales & Leasing D: 403 261 1121 C: 403 880 1419 brad.pilling@cushwake.com

#### SAM HURL

Associate Industrial Sales & Leasing D: 403 261 1115 C: 403 630 7215 sam.hurl@cushwake.com

#### BRENT JOHANNESEN

Vice President Industrial Sales & Leasing D: 403 261 1116 C: 403 589 8600 brent.johannesen@cushwake.com

#### ZACK DARRAGH

Vice President
Industrial Sales & Leasing
D: 403 261 1120
C: 587 437 2595
zack.darragh@cushwake.com



CUSHMAN & WAKEFIELD ULC 250 - 6 Ave SW, Suite 2400 Calgary, AB T2P 3H7 cushmanwakefield.com