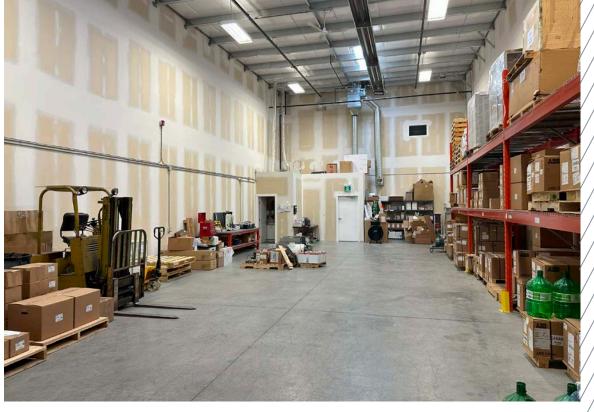

# PROPERTY DETAILS

| District:              | Wrangler Business Park                             |
|------------------------|----------------------------------------------------|
| Legal Description:     | Condominium Plan 1712521, Unit 12                  |
| Zoning:                | DC-76 (Direct Control)                             |
| Available Area:        | ± 3,808 sf                                         |
| Office Area:           | ± 1,003 sf (main floor)<br>± 805 sf (second floor) |
| Warehouse Area:        | ± 2,000 sf                                         |
| Loading:               | 1 (16' x 16') drive-in door (automatic)            |
| Ceiling Height:        | 22' to 26' (TBV)                                   |
| Power:                 | 225A, 120/208V, 3 phase, 4 wire (TBV)              |
| Year Built:            | 2018                                               |
| Parking:               | 3 assigned stalls                                  |
| Property Taxes (2024): | \$6,719.89                                         |
| Condo Fees (2024):     | \$476.80 per month<br>(inclusive of water)         |
| Asking Price:          | \$825,000 (\$217 per SF)                           |
| Available:             | February 1, 2025                                   |
|                        |                                                    |

### Highlights

- Extremely well-kept industrial condominium
- LED lighting throughout warehouse area
- 1 x radiant heating unit in warehouse area
- Skylights installed throughout warehouse area
- Additional plug-ins / conduit remaining in warehouse area
- 80' rear yard depth
- Sprinkler system throughout
- A/C system on both levels of office improvements
- Significant tax savings in Rocky View district