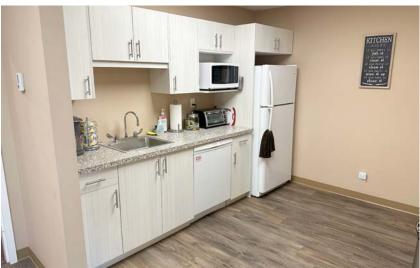

# PROPERTY DETAILS

| District:              | Wrangler Business Park                             |
|------------------------|----------------------------------------------------|
| Legal Description:     | Condominium Plan 1712521, Unit 12                  |
| Zoning:                | DC-76 (Direct Control)                             |
| Available Area:        | ± 3,808 sf                                         |
| Office Area:           | ± 1,003 sf (main floor)<br>± 805 sf (second floor) |
| Warehouse Area:        | ± 2,000 sf                                         |
| Loading:               | 1 (16' x 16') drive-in door (automatic)            |
| Ceiling Height:        | 22' to 26' (TBV)                                   |
| Power:                 | 225A, 120/208V, 3 phase, 4 wire (TBV)              |
| Year Built:            | 2018                                               |
| Parking:               | 3 assigned stalls                                  |
| Property Taxes (2024): | \$6,719.89                                         |
| Condo Fees (2024):     | \$476.80 per month<br>(inclusive of water)         |
| Asking Price:          | \$825,000 (\$217 per SF)                           |
| Available:             | February 1, 2025                                   |
|                        |                                                    |

### Highlights

- Extremely well-kept industrial condominium
- LED lighting throughout warehouse area
- 1 x radiant heating unit in warehouse area
- Skylights installed throughout warehouse area
- Additional plug-ins / conduit remaining in warehouse area
- 80' rear yard depth
- Sprinkler system throughout
- A/C system on both levels of office improvements
- Significant tax savings in Rocky View district