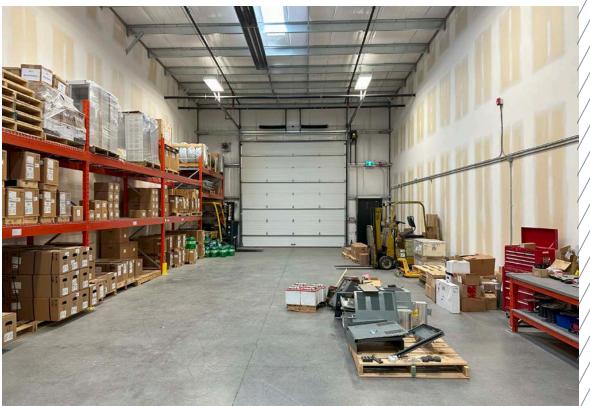

# PROPERTY DETAILS

| District:              | Wrangler Business Park                             |
|------------------------|----------------------------------------------------|
| Legal Description:     | Condominium Plan 1712521, Unit 12                  |
| Zoning:                | DC-76 (Direct Control)                             |
| Available Area:        | ± 3,808 sf                                         |
| Office Area:           | ± 1,003 sf (main floor)<br>± 805 sf (second floor) |
| Warehouse Area:        | ± 2,000 sf                                         |
| Loading:               | 1 (16' x 16') drive-in door (automatic)            |
| Ceiling Height:        | 22' to 26' (TBV)                                   |
| Power:                 | 225A, 120/208V, 3 phase, 4 wire (TBV)              |
| Year Built:            | 2018                                               |
| Parking:               | 3 assigned stalls                                  |
| Property Taxes (2024): | \$6,719.89                                         |
| Condo Fees (2024):     | \$476.80 per month<br>(inclusive of water)         |
| Asking Price:          | \$825,000 (\$217 per SF)                           |
| Available:             | February 1, 2025                                   |
|                        |                                                    |

### Highlights

- Extremely well-kept industrial condominium
- LED lighting throughout warehouse area
- 1 x radiant heating unit in warehouse area
- Skylights installed throughout warehouse area
- Additional plug-ins / conduit remaining in warehouse area
- 80' rear yard depth
- Sprinkler system throughout
- A/C system on both levels of office improvements
- Significant tax savings in Rocky View district