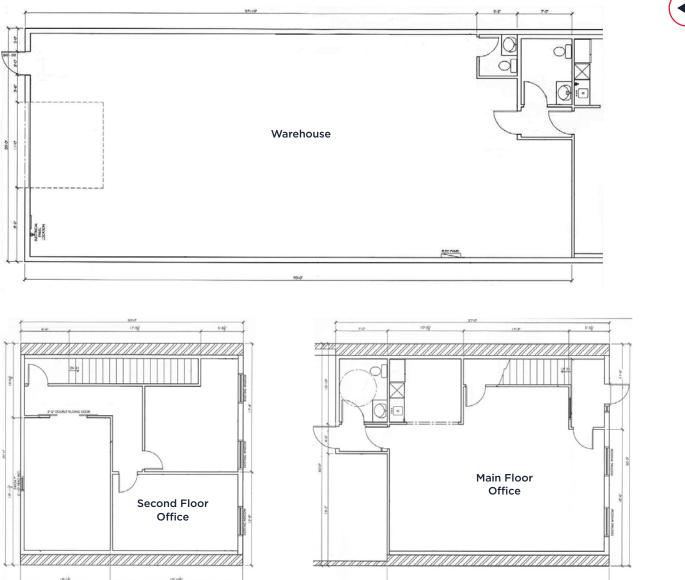

## FLOOR PLAN

# PROPERTY DETAILS

| District:              | Wrangler Business Park                             |
|------------------------|----------------------------------------------------|
| Legal Description:     | Condominium Plan 1712521, Unit 12                  |
| Zoning:                | DC-76 (Direct Control)                             |
| Available Area:        | ± 3,808 sf                                         |
| Office Area:           | ± 1,003 sf (main floor)<br>± 805 sf (second floor) |
| Warehouse Area:        | ± 2,000 sf                                         |
| Loading:               | 1 (16' x 16') drive-in door (automatic)            |
| Ceiling Height:        | 22' to 26' (TBV)                                   |
| Power:                 | 225A, 120/208V, 3 phase, 4 wire (TBV)              |
| Year Built:            | 2018                                               |
| Parking:               | 3 assigned stalls                                  |
| Property Taxes (2024): | \$6,719.89                                         |
| Condo Fees (2024):     | \$476.80 per month<br>(inclusive of water)         |
| Asking Price:          | \$825,000 (\$217 per SF)                           |
| Available:             | February 1, 2025                                   |
|                        |                                                    |