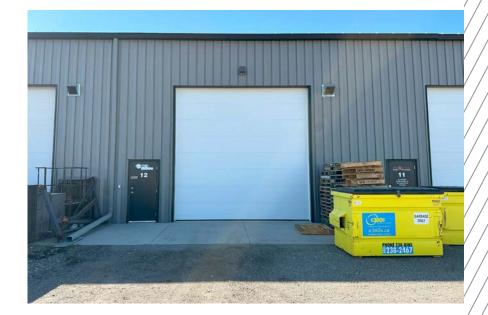

# PROPERTY DETAILS

| District:              | Wrangler Business Park                             |
|------------------------|----------------------------------------------------|
| Legal Description:     | Condominium Plan 1712521, Unit 12                  |
| Zoning:                | DC-76 (Direct Control)                             |
| Available Area:        | ± 3,808 sf                                         |
| Office Area:           | ± 1,003 sf (main floor)<br>± 805 sf (second floor) |
| Warehouse Area:        | ± 2,000 sf                                         |
| Loading:               | 1 (16' x 16') drive-in door (automatic)            |
| Ceiling Height:        | 22' to 26' (TBV)                                   |
| Power:                 | 225A, 120/208V, 3 phase, 4 wire (TBV)              |
| Year Built:            | 2018                                               |
| Parking:               | 3 assigned stalls                                  |
| Property Taxes (2024): | \$6,719.89                                         |
| Condo Fees (2024):     | \$476.80 per month<br>(inclusive of water)         |
| Asking Price:          | \$825,000 (\$217 per SF)                           |
| Available:             | February 1, 2025                                   |
|                        |                                                    |

### Highlights

- Extremely well-kept industrial condominium
- LED lighting throughout warehouse area
- 1 x radiant heating unit in warehouse area
- Skylights installed throughout warehouse area
- Additional plug-ins / conduit remaining in warehouse area
- 80' rear yard depth
- Sprinkler system throughout
- A/C system on both levels of office improvements
- Significant tax savings in Rocky View district