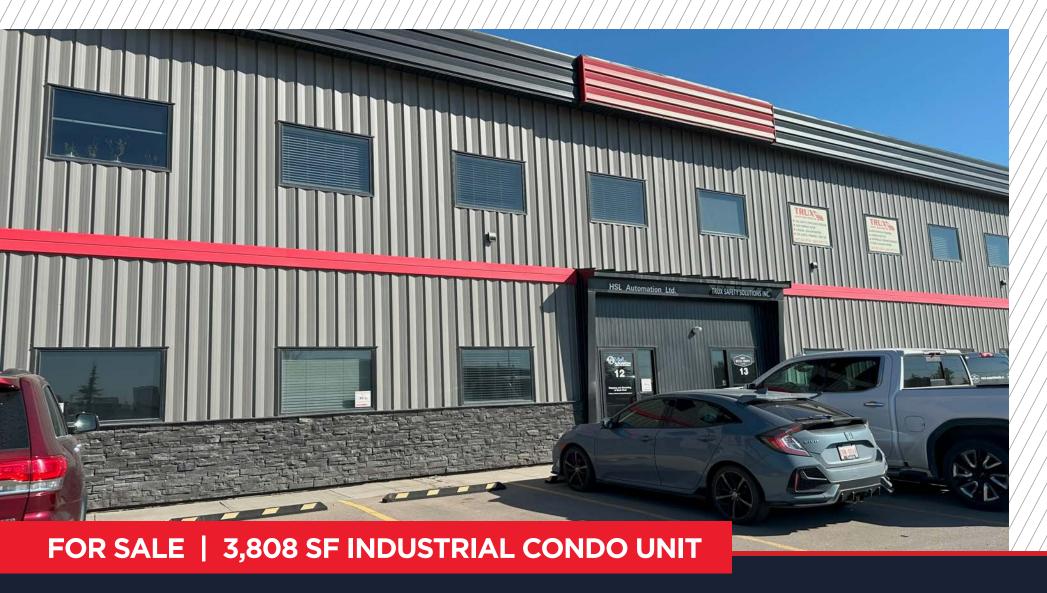

**BAY 12** 

34 WRANGLER PLACE SE

ROCKY VIEW COUNTY, AB

**Lead Agents:** 

JORDAN LEBLANC jordan.leblanc@cushwake.com

**SAM HURL** 

sam.hurl@cushwake.com

# PROPERTY DETAILS

| District:              | Wrangler Business Park                             |
|------------------------|----------------------------------------------------|
| Legal Description:     | Condominium Plan 1712521, Unit 12                  |
| Zoning:                | DC-76 (Direct Control)                             |
| Available Area:        | ± 3,808 sf                                         |
| Office Area:           | ± 1,003 sf (main floor)<br>± 805 sf (second floor) |
| Warehouse Area:        | ± 2,000 sf                                         |
| Loading:               | 1 (16' x 16') drive-in door (automatic)            |
| Ceiling Height:        | 22' to 26' (TBV)                                   |
| Power:                 | 225A, 120/208V, 3 phase, 4 wire (TBV)              |
| Year Built:            | 2018                                               |
| Parking:               | 3 assigned stalls                                  |
| Property Taxes (2024): | \$6,719.89                                         |
| Condo Fees (2024):     | \$476.80 per month<br>(inclusive of water)         |
| Asking Price:          | \$825,000 (\$217 per SF)                           |
| Available:             | February 1, 2025                                   |
|                        |                                                    |

### Highlights

- Extremely well-kept industrial condominium
- LED lighting throughout warehouse area
- 1 x radiant heating unit in warehouse area
- Skylights installed throughout warehouse area
- Additional plug-ins / conduit remaining in warehouse area
- 80' rear yard depth
- Sprinkler system throughout
- A/C system on both levels of office improvements
- Significant tax savings in Rocky View district