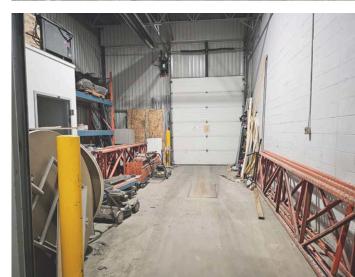

## **PROPERTY DETAILS**

| District:                                    | South Airways                                                                                                                         |
|----------------------------------------------|---------------------------------------------------------------------------------------------------------------------------------------|
| Legal Description:                           | Plan 7810077, Block 10, Lot 3                                                                                                         |
| Site Size:                                   | 2.19 acres                                                                                                                            |
| Total Building Area:                         | ± 43,426 sf                                                                                                                           |
| Office/Lab Area:                             | ± 15,516 sf (over 2 floors)                                                                                                           |
| Warehouse Area:                              | ± 27,910 sf                                                                                                                           |
| Loading:                                     | 1 dock & 1 drive-in door                                                                                                              |
| Ceiling Height:                              | 16' to 17' clear                                                                                                                      |
|                                              |                                                                                                                                       |
| Power:                                       | Main service of 800A, 347/600V, with secondary central distribution panel transformed to 1600A, 120/208V                              |
| Power:<br>Zoning:                            | secondary central distribution panel                                                                                                  |
|                                              | secondary central distribution panel transformed to 1600A, 120/208V                                                                   |
| Zoning:                                      | secondary central distribution panel<br>transformed to 1600A, 120/208V<br>I-G (Industrial General)                                    |
| Zoning:<br>Year Built:                       | secondary central distribution panel<br>transformed to 1600A, 120/208V<br>I-G (Industrial General)<br>1980                            |
| Zoning:<br>Year Built:<br>Asking Sale Price: | secondary central distribution panel<br>transformed to 1600A, 120/208V<br>I-G (Industrial General)<br>1980<br>\$5,500,000 (\$127 psf) |

## HIGHLIGHTS

- Freestanding building on the corner of 12<sup>th</sup> Street and 25<sup>th</sup> Avenue NE
- Air conditioning throughout office and warehouse
- Potential to expand warehouse by removing some office area
- Building is sprinklered
- 108 surface parking stalls
- Good access onto 32<sup>nd</sup> Avenue NE, Barlow Trail and Deerfoot Trail