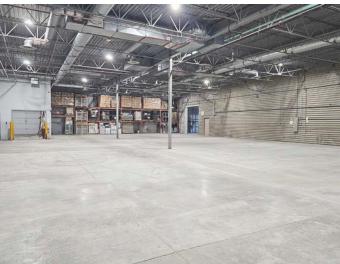

## **PROPERTY DETAILS**

| District:                                    | South Airways                                                                                                                         |
|----------------------------------------------|---------------------------------------------------------------------------------------------------------------------------------------|
| Legal Description:                           | Plan 7810077, Block 10, Lot 3                                                                                                         |
| Site Size:                                   | 2.19 acres                                                                                                                            |
| Total Building Area:                         | ± 43,426 sf                                                                                                                           |
| Office/Lab Area:                             | ± 15,516 sf (over 2 floors)                                                                                                           |
| Warehouse Area:                              | ± 27,910 sf                                                                                                                           |
| Loading:                                     | 1 dock & 1 drive-in door                                                                                                              |
| Ceiling Height:                              | 16' to 17' clear                                                                                                                      |
|                                              |                                                                                                                                       |
| Power:                                       | Main service of 800A, 347/600V, with secondary central distribution panel transformed to 1600A, 120/208V                              |
| Power:<br>Zoning:                            | secondary central distribution panel                                                                                                  |
|                                              | secondary central distribution panel transformed to 1600A, 120/208V                                                                   |
| Zoning:                                      | secondary central distribution panel<br>transformed to 1600A, 120/208V<br>I-G (Industrial General)                                    |
| Zoning:<br>Year Built:                       | secondary central distribution panel<br>transformed to 1600A, 120/208V<br>I-G (Industrial General)<br>1980                            |
| Zoning:<br>Year Built:<br>Asking Sale Price: | secondary central distribution panel<br>transformed to 1600A, 120/208V<br>I-G (Industrial General)<br>1980<br>\$5,500,000 (\$127 psf) |

## HIGHLIGHTS

- Freestanding building on the corner of 12<sup>th</sup> Street and 25<sup>th</sup> Avenue NE
- Air conditioning throughout office and warehouse
- Potential to expand warehouse by removing some office area
- Building is sprinklered
- 108 surface parking stalls
- Good access onto 32<sup>nd</sup> Avenue NE, Barlow Trail and Deerfoot Trail