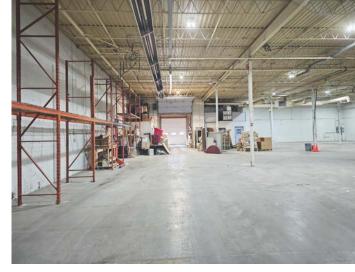

## HIGHLIGHTS

- Freestanding building on the corner of 12<sup>th</sup> Street and 25<sup>th</sup> Avenue NE
- Air conditioning throughout office and warehouse
- Potential to expand warehouse by removing some office area
- Building is sprinklered
- 108 surface parking stalls
- Good access onto 32<sup>nd</sup> Avenue NE, Barlow Trail and Deerfoot Trail