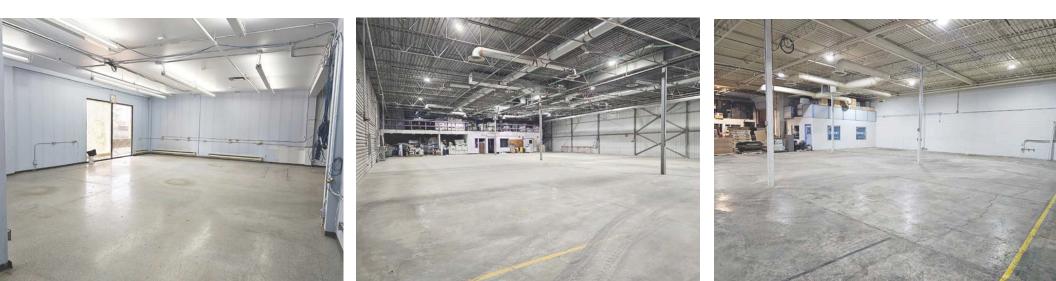

## HIGHLIGHTS

- Freestanding building on the corner of 12<sup>th</sup> Street and 25<sup>th</sup> Avenue NE
- Air conditioning throughout office and warehouse
- Potential to expand warehouse by removing some office area
- Building is sprinklered
- 108 surface parking stalls
- Good access onto 32<sup>nd</sup> Avenue NE, Barlow Trail and Deerfoot Trail