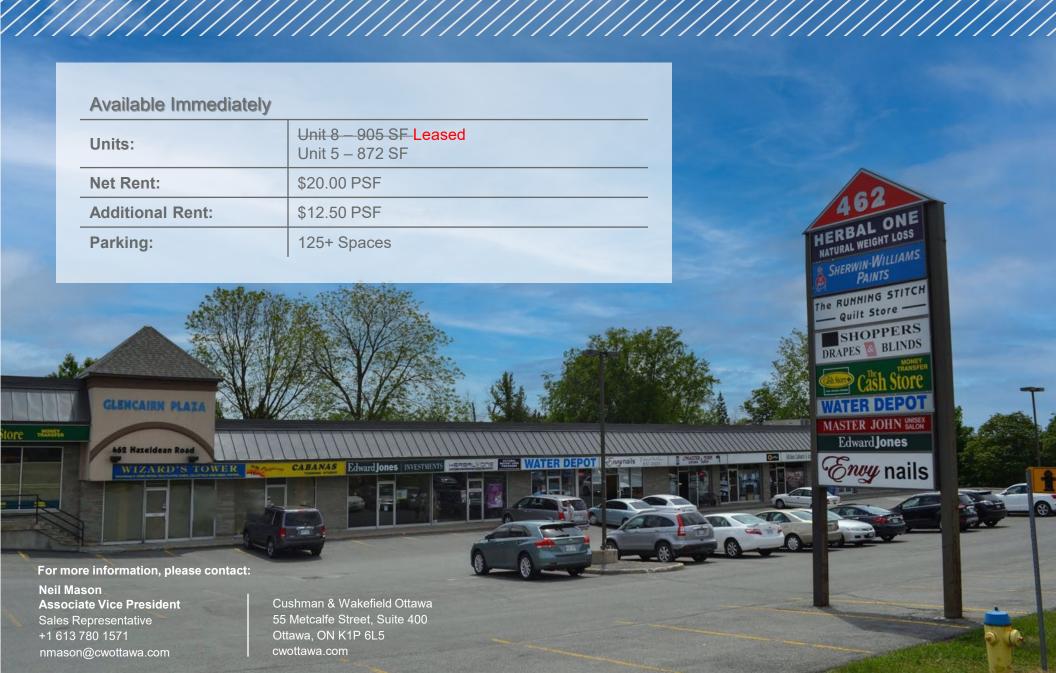

## **LOCATION**

Join Sherwin Williams, Allstate, Edward Jones and many more at 462 Hazeldean. The plaza is well positioned along Hazeldean Road close to all amenities and specialty retailers that service the fast growing west end of Ottawa. Each unit boasts great frontage along Hazeldean and the plaza has ample parking for ease of access for all customers.