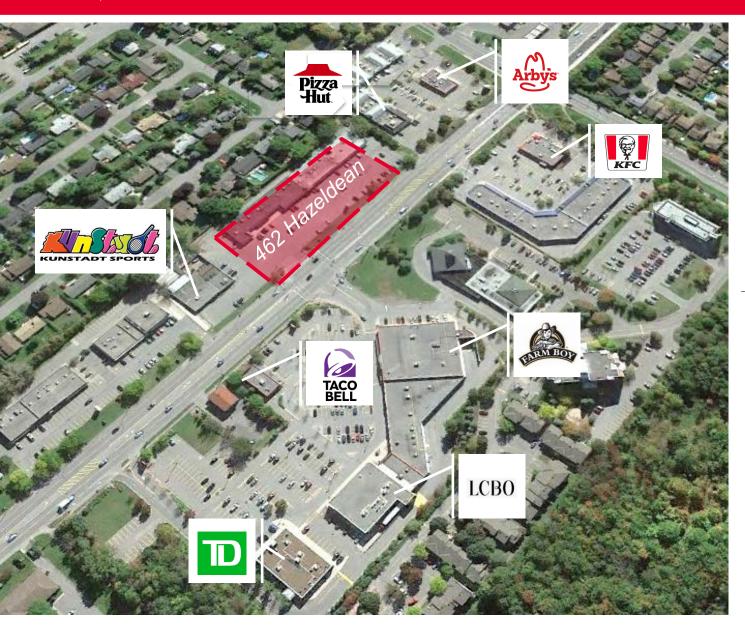

## **LOCATION**

Join Sherwin Williams, Allstate, Edward Jones and many more at 462 Hazeldean. The plaza is well positioned along Hazeldean Road close to all amenities and specialty retailers that service the fast growing west end of Ottawa. Each unit boasts great frontage along Hazeldean and the plaza has ample parking for ease of access for all customers.