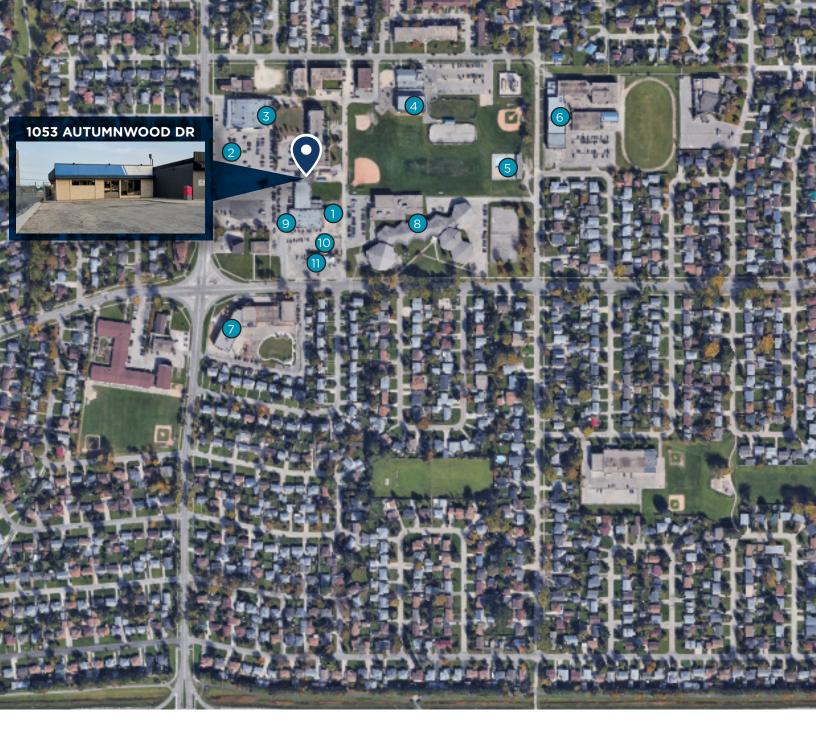

## **LOCAL AMENITIES**

- 1 RIKA CHEESE GARDEN
- 2 CIRCLE K
- 3 KOMODO CHINESE
- 4 WINAKWA COMMUNITY CLUB
- 5 WINDSOR PARK POOL
- 6 COLLEGE BELIVEAU
- 7 ECOLE LACERTE
- 8 WINDSOR PARK COLLEGIATE

- 9 HEALTH PLUS PHARMACY
- 10 DRIVE TRUE AUTO
- 11 RENN'S AUTO DIAGNOSTICS