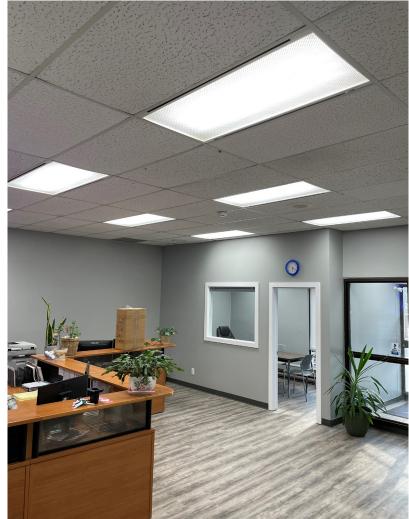

## PROPERTY HIGHLIGHTS

- Great opportunity for an owner occupier type user.
- Well located in Windsor Park and close proximity to Fermor Avenue.
- 1053 Autumnwood is close to many amenities and makes it very attractive to office/retail tenants who are tired of leasing and want to own. The C2 zoning allows for a wide variety of office/retail.
- Very well maintained commercial office building which features a rarely available fully fenced compound at the rear of the property.

**SALE PRICE:** \$760,000.00

**PROPERTY TAX:** \$12,053.51 (EST. 2024)

| Description                  | Single Tenant Office Building                                                     |
|------------------------------|-----------------------------------------------------------------------------------|
| Location                     | 1053 Autumnwood Drive                                                             |
| Land Area (+/-)              | 0.30 Acres or 13,133 Sq. Ft.                                                      |
| Zoning                       | C2                                                                                |
| Total Building Area<br>(+/-) | 2,400 Sq. Ft.                                                                     |
| Year Built                   | 1978                                                                              |
| Construction                 | Concrete block                                                                    |
| Parking                      | 3 spots located at the front of the building                                      |
| Compound                     | Fully fenced at rear of property<br>which could be used for<br>additional parking |