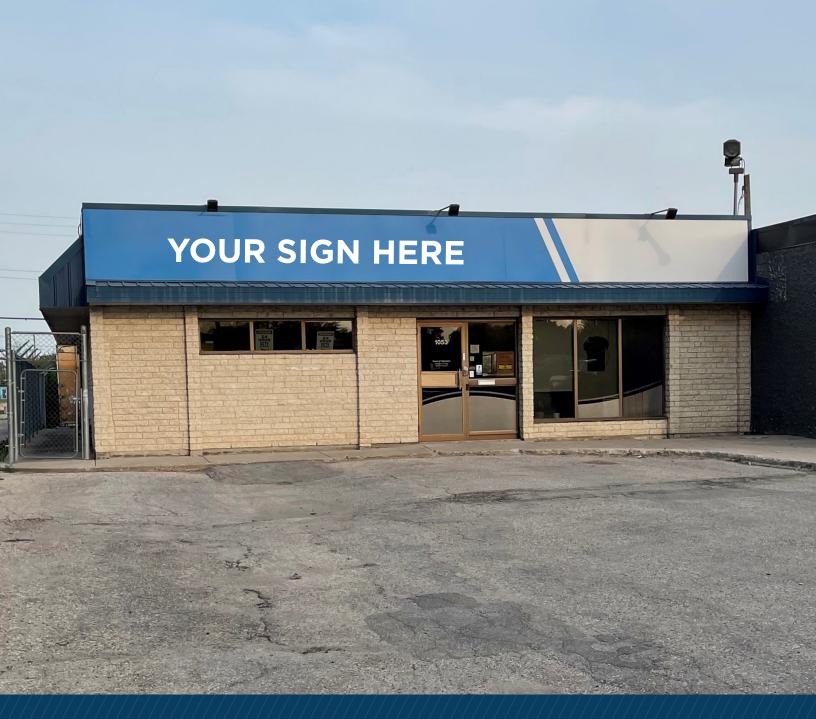

## PROPERTY HIGHLIGHTS

- Great opportunity for an owner occupier type user.
- Well located in Windsor Park and close proximity to Fermor Avenue.
- 1053 Autumnwood is close to many amenities and makes it very attractive to office/retail tenants who are tired of leasing and want to own. The C2 zoning allows for a wide variety of office/retail.
- Very well maintained commercial office building which features a rarely available fully fenced compound at the rear of the property.

**SALE PRICE:** \$760,000.00

**PROPERTY TAX:** \$12,053.51 (EST. 2024)

| Description                  | Single Tenant Office Building                                                     |
|------------------------------|-----------------------------------------------------------------------------------|
| Location                     | 1053 Autumnwood Drive                                                             |
| Land Area (+/-)              | 0.30 Acres or 13,133 Sq. Ft.                                                      |
| Zoning                       | C2                                                                                |
| Total Building Area<br>(+/-) | 2,400 Sq. Ft.                                                                     |
| Year Built                   | 1978                                                                              |
| Construction                 | Concrete block                                                                    |
| Parking                      | 3 spots located at the front of the building                                      |
| Compound                     | Fully fenced at rear of property<br>which could be used for<br>additional parking |