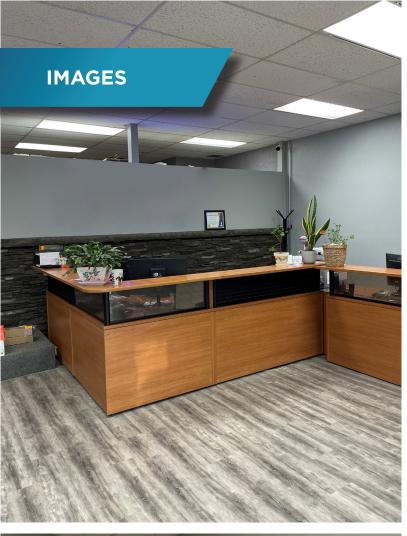

## PROPERTY HIGHLIGHTS

- Great opportunity for an owner occupier type user.
- Well located in Windsor Park and close proximity to Fermor Avenue.
- 1053 Autumnwood is close to many amenities and makes it very attractive to office/retail tenants who are tired of leasing and want to own. The C2 zoning allows for a wide variety of office/retail.
- Very well maintained commercial office building which features a rarely available fully fenced compound at the rear of the property.

**SALE PRICE:** \$760,000.00

**PROPERTY TAX:** \$12,053.51 (EST. 2024)

| Description                  | Single Tenant Office Building                                                     |
|------------------------------|-----------------------------------------------------------------------------------|
| Location                     | 1053 Autumnwood Drive                                                             |
| Land Area (+/-)              | 0.30 Acres or 13,133 Sq. Ft.                                                      |
| Zoning                       | C2                                                                                |
| Total Building Area<br>(+/-) | 2,400 Sq. Ft.                                                                     |
| Year Built                   | 1978                                                                              |
| Construction                 | Concrete block                                                                    |
| Parking                      | 3 spots located at the front of the building                                      |
| Compound                     | Fully fenced at rear of property<br>which could be used for<br>additional parking |