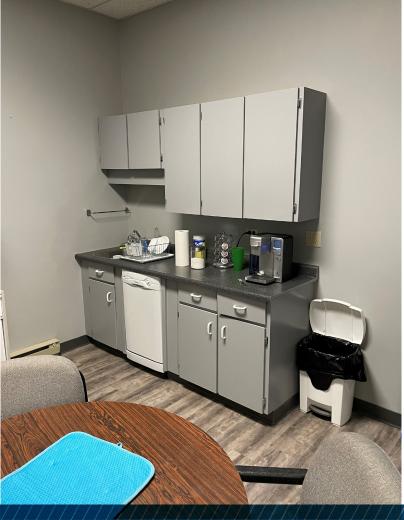

## PROPERTY HIGHLIGHTS

- Great opportunity for an owner occupier type user.
- Well located in Windsor Park and close proximity to Fermor Avenue.
- 1053 Autumnwood is close to many amenities and makes it very attractive to office/retail tenants who are tired of leasing and want to own. The C2 zoning allows for a wide variety of office/retail.
- Very well maintained commercial office building which features a rarely available fully fenced compound at the rear of the property.

**SALE PRICE:** \$760,000.00

**PROPERTY TAX:** \$12,053.51 (EST. 2024)

| Description                  | Single Tenant Office Building                                                     |
|------------------------------|-----------------------------------------------------------------------------------|
| Location                     | 1053 Autumnwood Drive                                                             |
| Land Area (+/-)              | 0.30 Acres or 13,133 Sq. Ft.                                                      |
| Zoning                       | C2                                                                                |
| Total Building Area<br>(+/-) | 2,400 Sq. Ft.                                                                     |
| Year Built                   | 1978                                                                              |
| Construction                 | Concrete block                                                                    |
| Parking                      | 3 spots located at the front of the building                                      |
| Compound                     | Fully fenced at rear of property<br>which could be used for<br>additional parking |