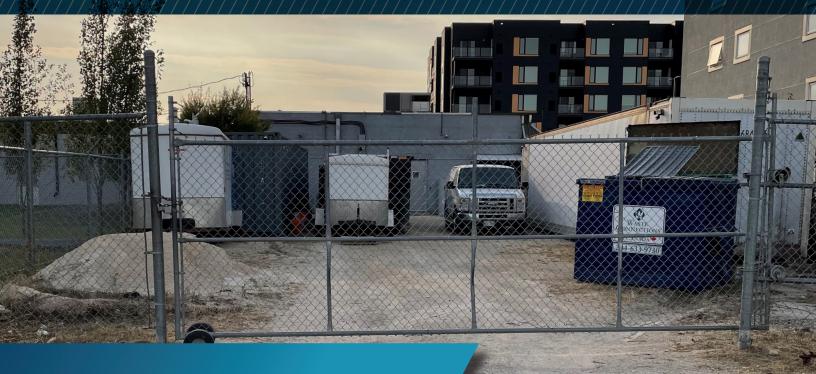

**SALE PRICE:** \$760,000.00

**PROPERTY TAX:** \$12,053.51 (EST. 2024)

| Description                  | Single Tenant Office Building                                                     |
|------------------------------|-----------------------------------------------------------------------------------|
| Location                     | 1053 Autumnwood Drive                                                             |
| Land Area (+/-)              | 0.30 Acres or 13,133 Sq. Ft.                                                      |
| Zoning                       | C2                                                                                |
| Total Building Area<br>(+/-) | 2,400 Sq. Ft.                                                                     |
| Year Built                   | 1978                                                                              |
| Construction                 | Concrete block                                                                    |
| Parking                      | 3 spots located at the front of the building                                      |
| Compound                     | Fully fenced at rear of property<br>which could be used for<br>additional parking |