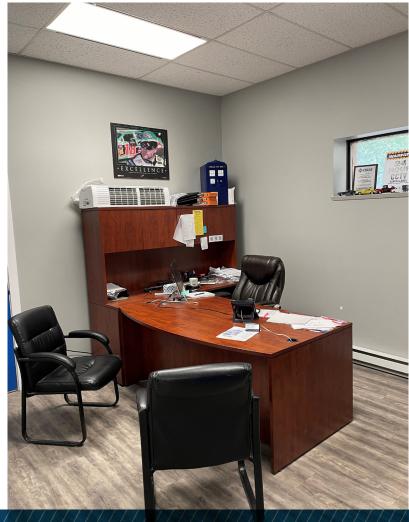

## PROPERTY HIGHLIGHTS

- Great opportunity for an owner occupier type user.
- Well located in Windsor Park and close proximity to Fermor Avenue.
- 1053 Autumnwood is close to many amenities and makes it very attractive to office/retail tenants who are tired of leasing and want to own. The C2 zoning allows for a wide variety of office/retail.
- Very well maintained commercial office building which features a rarely available fully fenced compound at the rear of the property.

**SALE PRICE:** \$760,000.00

**PROPERTY TAX:** \$12,053.51 (EST. 2024)

| Description                  | Single Tenant Office Building                                                     |
|------------------------------|-----------------------------------------------------------------------------------|
| Location                     | 1053 Autumnwood Drive                                                             |
| Land Area (+/-)              | 0.30 Acres or 13,133 Sq. Ft.                                                      |
| Zoning                       | C2                                                                                |
| Total Building Area<br>(+/-) | 2,400 Sq. Ft.                                                                     |
| Year Built                   | 1978                                                                              |
| Construction                 | Concrete block                                                                    |
| Parking                      | 3 spots located at the front of the building                                      |
| Compound                     | Fully fenced at rear of property<br>which could be used for<br>additional parking |