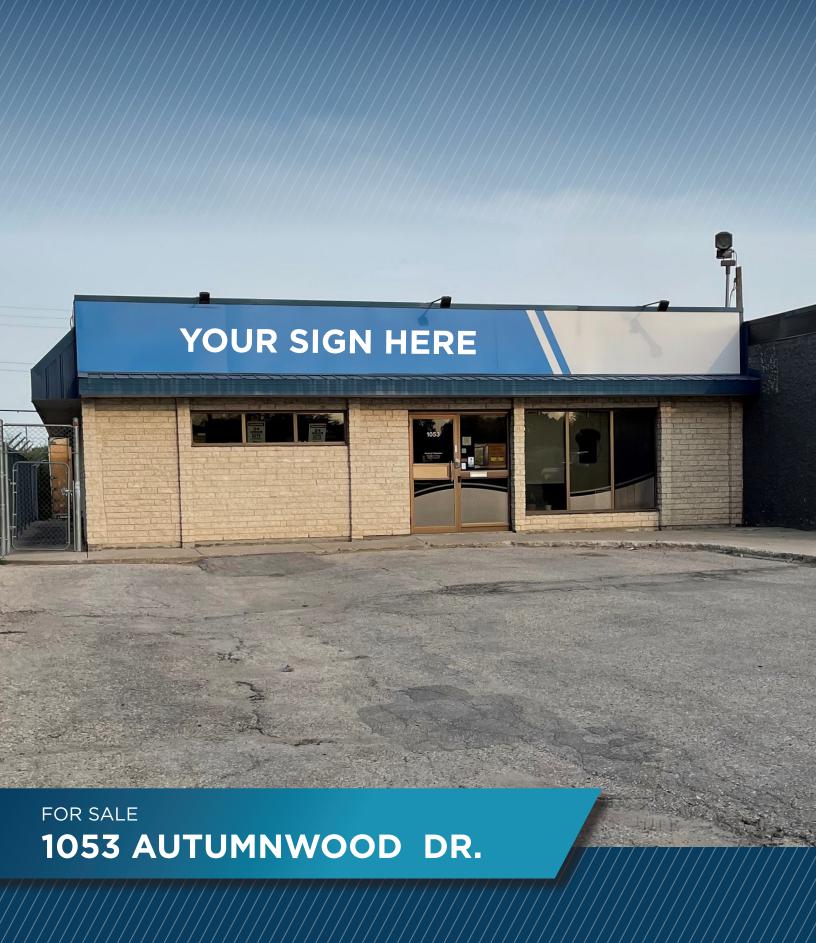

## PROPERTY HIGHLIGHTS

- Great opportunity for an owner occupier type user.
- Well located in Windsor Park and close proximity to Fermor Avenue.
- 1053 Autumnwood is close to many amenities and makes it very attractive to office/retail tenants who are tired of leasing and want to own. The C2 zoning allows for a wide variety of office/retail.
- Very well maintained commercial office building which features a rarely available fully fenced compound at the rear of the property.

**SALE PRICE:** \$760,000.00

**PROPERTY TAX:** \$12,053.51 (EST. 2024)

| Description                  | Single Tenant Office Building                                                     |
|------------------------------|-----------------------------------------------------------------------------------|
| Location                     | 1053 Autumnwood Drive                                                             |
| Land Area (+/-)              | 0.30 Acres or 13,133 Sq. Ft.                                                      |
| Zoning                       | C2                                                                                |
| Total Building Area<br>(+/-) | 2,400 Sq. Ft.                                                                     |
| Year Built                   | 1978                                                                              |
| Construction                 | Concrete block                                                                    |
| Parking                      | 3 spots located at the front of the building                                      |
| Compound                     | Fully fenced at rear of property<br>which could be used for<br>additional parking |