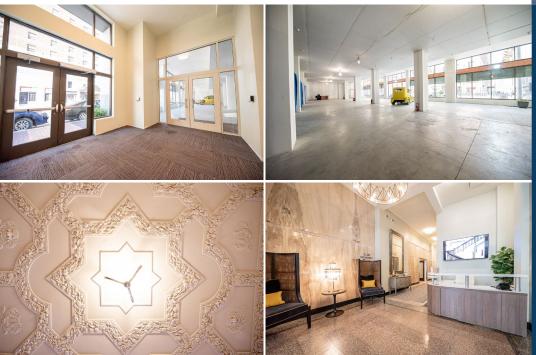

# The Athlon

- Well positioned on the active Euclid corridor between E. 9th Street and Playhouse Square
- Highly-amenitized historic redevelopment with a gorgeous window line and numerous unique design features
- Over 140 ft of frontage along Euclid Avenue
- 160 residential units above provide a builtin customer base in addition to the 100,000+ employees and over 20,000 residents in Downtown Cleveland; over 90% occupied