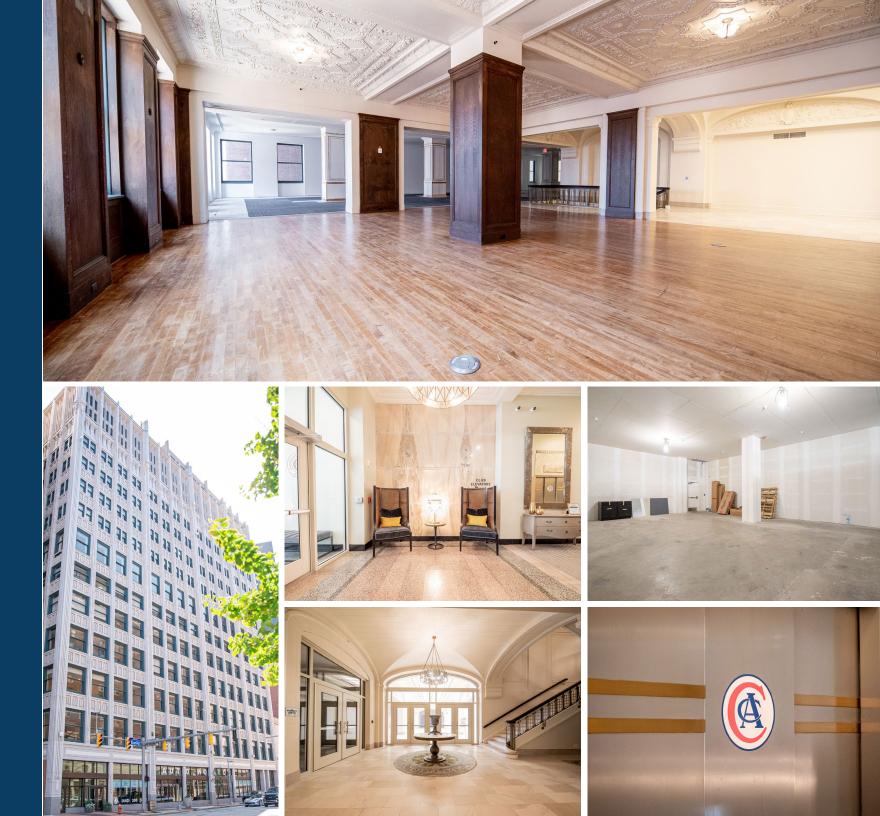

# The Athlon

- Well positioned on the active Euclid corridor between E. 9th Street and Playhouse Square
- Highly-amenitized historic redevelopment with a gorgeous window line and numerous unique design features
- Over 140 ft of frontage along Euclid Avenue
- 160 residential units above provide a builtin customer base in addition to the 100,000+ employees and over 20,000 residents in Downtown Cleveland; over 90% occupied