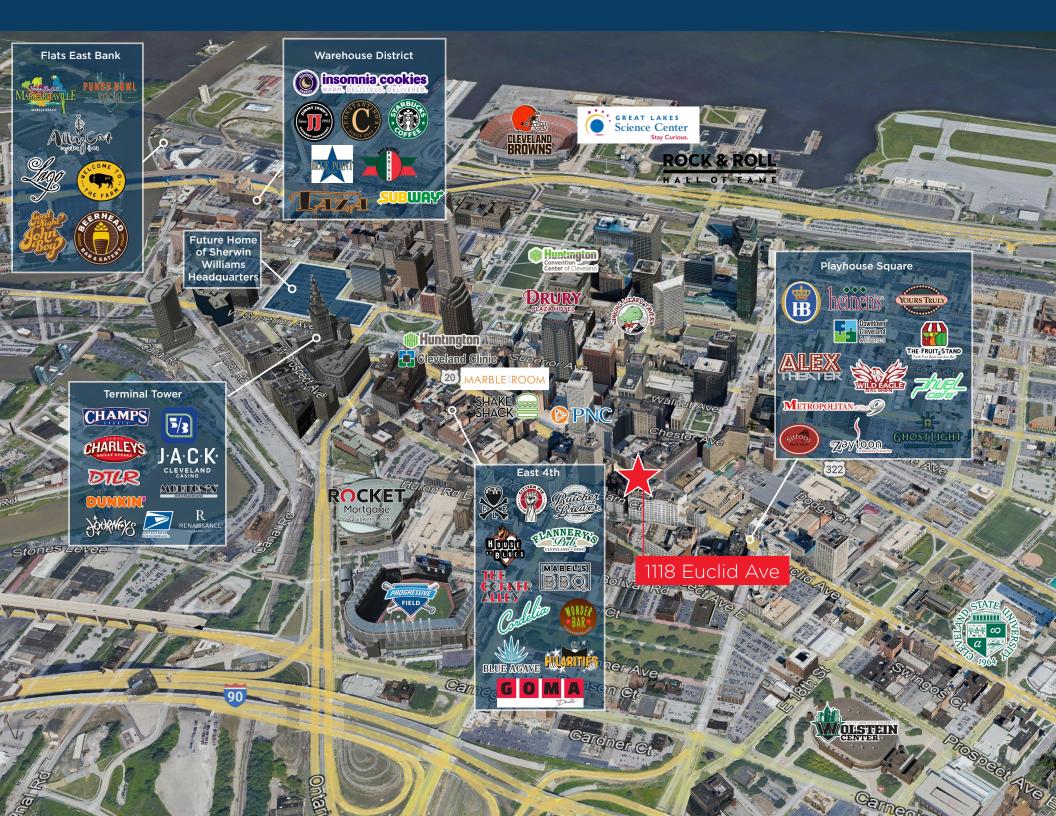

# The Athlon

- Well positioned on the active Euclid corridor between E. 9th Street and Playhouse Square
- Highly-amenitized historic redevelopment with a gorgeous window line and numerous unique design features
- Over 140 ft of frontage along Euclid Avenue
- 160 residential units above provide a builtin customer base in addition to the 100,000+ employees and over 20,000 residents in Downtown Cleveland; over 90% occupied

## **Quick Stats**

| Available Space           | First Floor         |
|---------------------------|---------------------|
| Available SF              | 1,155 SF - 7,027 SF |
| Euclid Ave Frontage       | + 140'              |
| Downtown Workers          | 175,993             |
| Distance to Public Square | 0.4 Miles           |