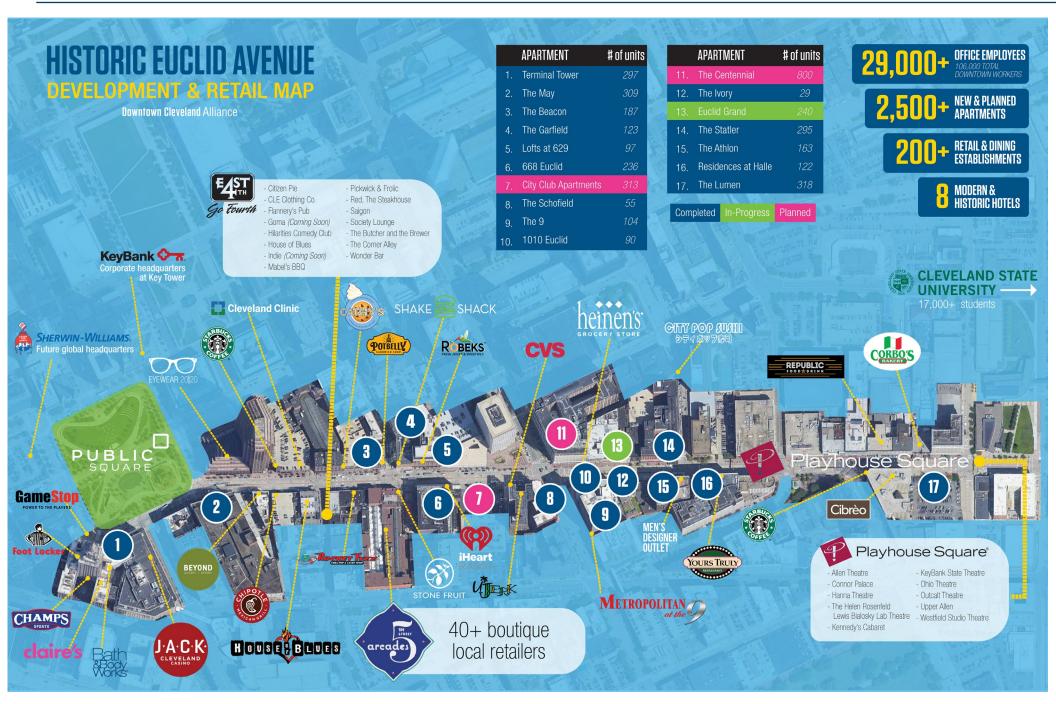

# The Athlon

- Well positioned on the active Euclid corridor between E. 9th Street and Playhouse Square
- Highly-amenitized historic redevelopment with a gorgeous window line and numerous unique design features
- Over 140 ft of frontage along Euclid Avenue
- 160 residential units above provide a builtin customer base in addition to the 100,000+ employees and over 20,000 residents in Downtown Cleveland; over 90% occupied

## **Quick Stats**

| Available Space           | First Floor         |
|---------------------------|---------------------|
| Available SF              | 1,155 SF - 7,027 SF |
| Euclid Ave Frontage       | + 140'              |
| Downtown Workers          | 175,993             |
| Distance to Public Square | 0.4 Miles           |

254,804 Population (2024 | 5 Mile)

**34.7** Median Age (2024 | 5 Mile)

**119,403** Households (2024 | 5 Mile)

**\$64,411** Household Income (2024 | 5 Mile)

**11,984** Total Businesses (2024 | 5 Mile)

**175,993** Total Employees (2024 | 5 Mile)