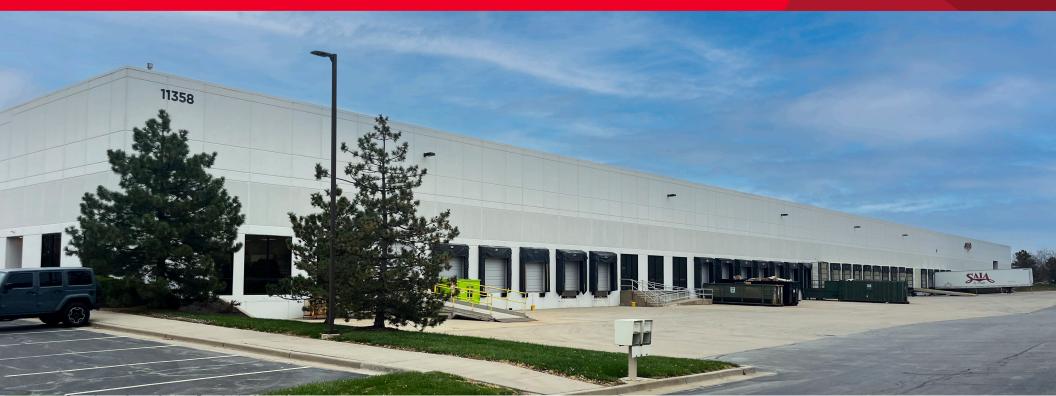

# **Crossroads Distribution Center**

11350 Strang Line Road, Lenexa, KS

# 146,500 SF Industrial Space Available

# **Property Highlights**

- Located at "main & main" of the Kansas City industrial market, the Crossroads Distribution Center is surrounded by an abundance of amenities and offers immediate access to Interstates 435 and 35
- The well-maintained property features good clear heights, highway visibility and ample loading
- Clear height of 24' with typical column spacing of 42' x 50'
- Interstate 35 visibility and outside storage