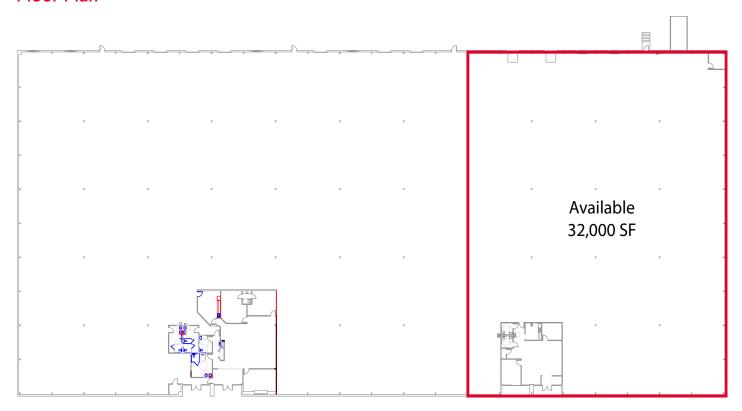

#### **FOR LEASE**

## 1435 Heil Quaker

La Vergne, Tennessee



## 32,000 SF

### **Property Highlights**

- 1,410 SF Office
- 10' x 10' shipping/receiving office
- 4 Docks (2 with pit levelers; 2 with EOD levelers) / 1 Drive-in door/ramp
- 22' Clear height
- T-8 Lights with motion sensors
- New roof with skylights

- 20 Parking Spaces
- Wet Sprinkler System
- Gas-fired unit heaters
- 40' x 40' Column spacing
- 6" Concrete floor
- Built in 1980







Doug Howard, SIOR Managing Director +1 615 301 2818 doug.howard@cushwake.com 1033 Demonbreun, Suite 600 Nashville, TN 37203 main +1 615 301 2800 fax +1 615 301 2957 cushmanwakefield.com

#### **FOR LEASE**

# 1435 Heil Quaker

La Vergne, Tennessee

### Floor Plan



## Office Floor Plan



#### **Location Details**

- Conveniently located 15 miles from Downtown Nashville
- Located in Interchange Center Nashville area's largest distribution hub
- Easy access to I-24, I-40, I-65 and I-840