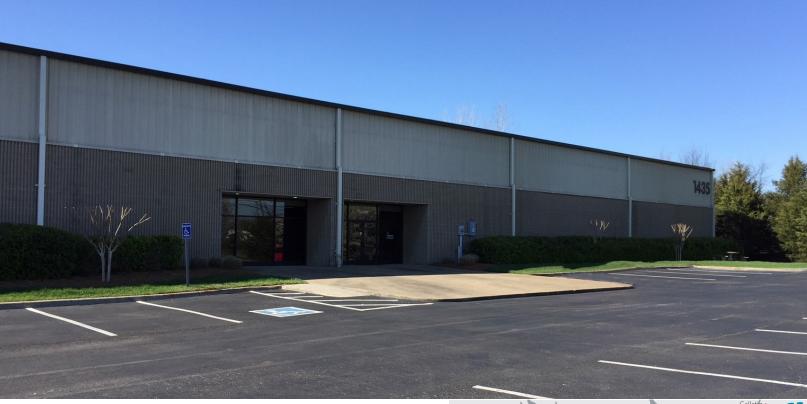

### **Property Highlights**

- 1,410 SF Office
- 10' x 10' shipping/receiving office
- 4 Docks (2 with pit levelers; 2 with EOD levelers) / 1 Drive-in door/ramp
- 22' Clear height
- T-8 Lights with motion sensors
- New roof with skylights

- 20 Parking Spaces
- Wet Sprinkler System
- Gas-fired unit heaters
- 40' x 40' Column spacing
- 6" Concrete floor
- Built in 1980

Doug Howard, SIOR Managing Director +1 615 301 2818 doug.howard@cushwake.com 1033 Demonbreun, Suite 600 Nashville, TN 37203 main +1 615 301 2800 fax +1 615 301 2957 cushmanwakefield.com