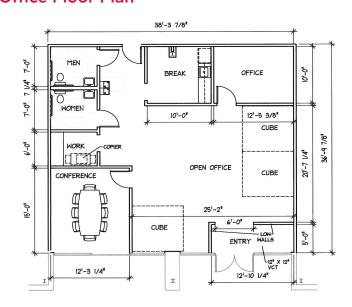

#### **FOR LEASE**

## 1435 Heil Quaker

La Vergne, Tennessee



## 32,000 SF

### **Property Highlights**

- 1,410 SF Office
- 10' x 10' shipping/receiving office
- 4 Docks (2 with pit levelers; 2 with EOD levelers) / 1 Drive-in door/ramp
- 22' Clear height
- T-8 Lights with motion sensors
- New roof with skylights

- 20 Parking Spaces
- Wet Sprinkler System
- Gas-fired unit heaters
- 40' x 40' Column spacing
- 6" Concrete floor
- Built in 1980







Doug Howard, SIOR Managing Director +1 615 301 2818 doug.howard@cushwake.com 1033 Demonbreun, Suite 600 Nashville, TN 37203 main +1 615 301 2800 fax +1 615 301 2957 cushmanwakefield.com

#### **FOR LEASE**

# 1435 Heil Quaker

La Vergne, Tennessee

### Floor Plan



## Office Floor Plan



#### **Location Details**

- Conveniently located 15 miles from Downtown Nashville
- Located in Interchange Center Nashville area's largest distribution hub
- Easy access to I-24, I-40, I-65 and I-840