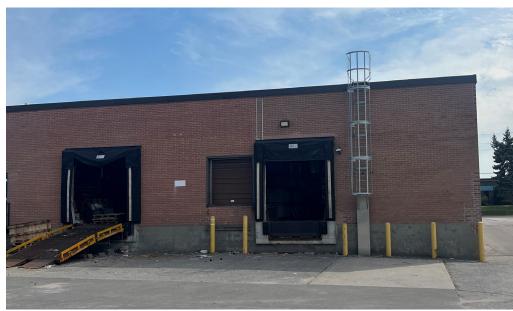

#### **PROPERTY DETAILS**

**Size:** 10,000 SF

**Asking Price:** \$18.50 Net

**T.M.I:** \$4.10

Truck Level Doors:

2

**Occupancy:** January 1st 2025

#### **Comments**

- Half of Freestanding Building
- Denison Street Signage
- Access to major Hwy 404, 407 & 7
- Close proximity to area amenities
- Professionally managed and maintained building