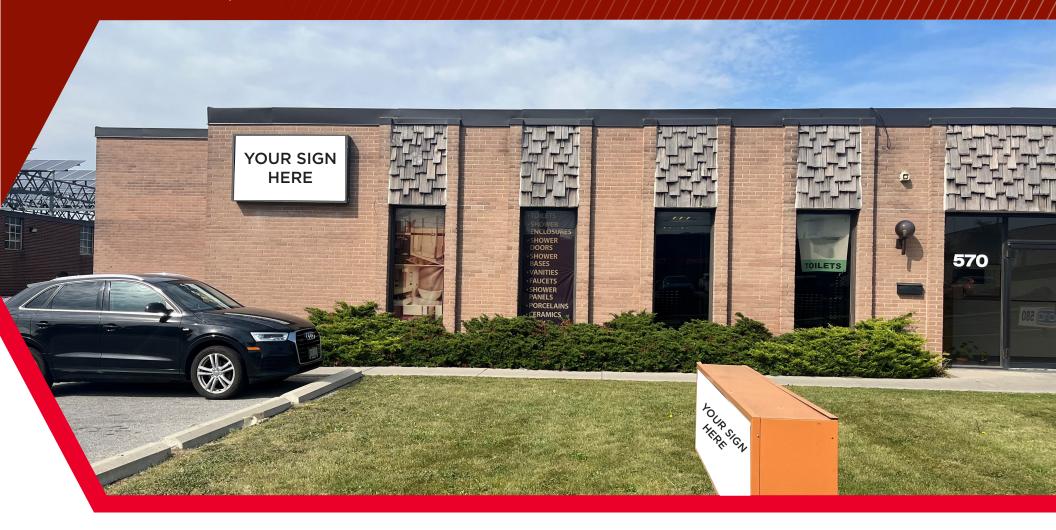

# **570 DENISON STREET**

MARKHAM, ON

#### **Comments**

- Half of Freestanding Building
- Denison Street Signage
- Access to major Hwy 404, 407 & 7
- Close proximity to area amenities
- Professionally managed and maintained building