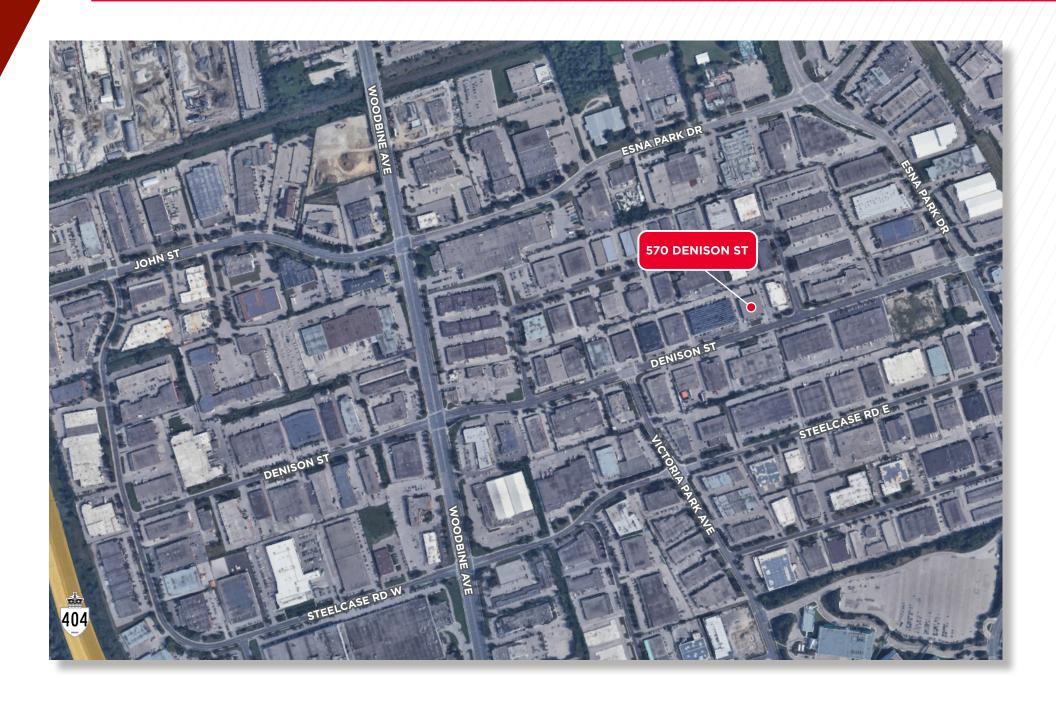

### FOR LEASE

# **570 DENISON STREET**

MARKHAM, ON





# **BUILDING HIGHLIGHTS**

#### **PROPERTY DETAILS**

**Size:** 10,000 SF

**Asking Price:** \$18.50 Net

**T.M.I:** \$4.10

Truck Level Doors:

2

**Occupancy:** January 1st 2025

#### **Comments**

- Half of Freestanding Building
- Denison Street Signage
- Access to major Hwy 404, 407 & 7
- Close proximity to area amenities
- Professionally managed and maintained building





# **FLOOR PLANS**

10,000 SF



<sup>\*</sup>Floorplan is for reference only and may differ from actual design.

# THE LOCATION



#### FOR MORE INFORMATION, PLEASE CONTACT:

#### **STEPHANIE EDMISON**

Commercial Leasing and Sales Senior Associate +1 416 756 5438 stephanie.edmison@ca.cushwake.com 1500 Don Mills, Suite 401 North York, ON M3 B 3K4 | Canada

cushmanwakefield.ca



©2024 Cushman & Wakefield ULC. All rights reserved. The information contained in this communication is strictly confidential. This information has been obtained from sources believed to be reliable but has not been verified. No warranty or representation, express or implied, is made as to the condition of the property (or properties) referenced herein or as to the accuracy or completeness of the information contained herein, and same is submitted subject to errors, omissions, change of price, rental or other conditions, withdrawal without no