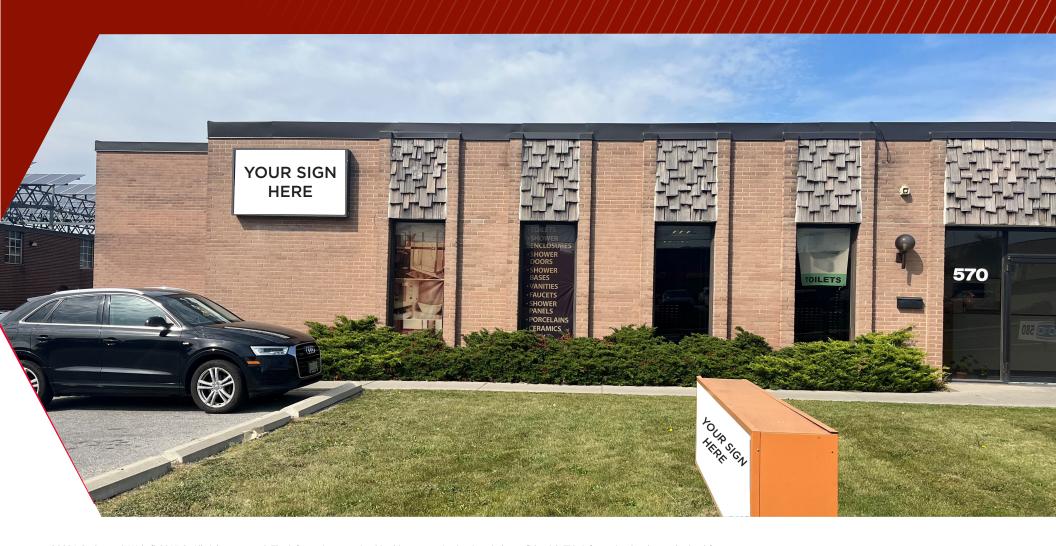

#### **Comments**

- Half of Freestanding Building
- Denison Street Signage
- Access to major Hwy 404, 407 & 7
- Close proximity to area amenities
- Professionally managed and maintained building