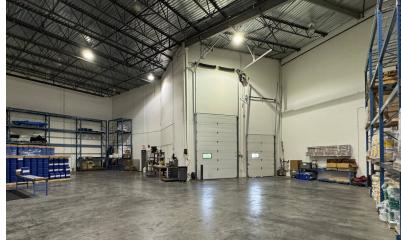

### **BUILDING FEATURES**

- Quality concrete tilt up construction (2007)
- · Layout provides for ease of truck/trailer access/egress
- · Attractive, functional design
- Fully sprinklered & landscaped
- · Approximately 26' warehouse ceiling height
- One (1) 9'11" X 13'10" front grade door
- One (1) 8' x 9'11" dock door with leveler
- Generous truck manoeuvring for large trucks
- Multiple washrooms
- · Kitchenette counter with sink & cabinetry
- 347/600 Volts, 100 Amps, 3-phase electrical service (Tenant to verify)
- Seven (7) designated parking stalls

### AVAILABLE AREA

| Total Available Area | 8,420 SF |
|----------------------|----------|
| Second Floor Office  | 1,568 SF |
| Main Floor Area      | 6,852 SF |
| Main Floor Office    | 1,568 SF |
| Warehouse            | 5,284 SF |