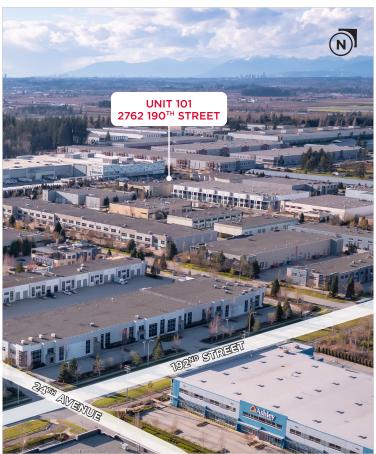

### LOCATION

The subject property is located on the northeast corner of 190th Street & 27th Avenue in the Campbell Heights Business Park of South Surrey. Campbell Heights' central location provides easy access to Highway 99, Highway 91, Highway 15 (176th St.), Highway 10 (56th Ave.) and Highway 1. In addition, the US border crossing is only a few short minutes away. Multiple truck routes in Campbell Heights allow for easy access and egress. Design guidelines and stringent landscape requirements ensure Campbell Heights' high quality and visual appearance standards are well-maintained.