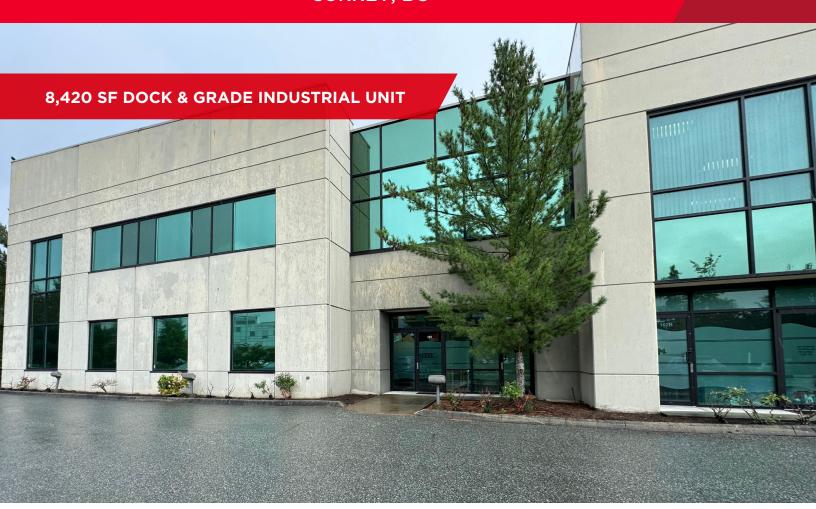

# FOR LEASE UNIT 101 2762 190<sup>TH</sup> STREET SURREY, BC

### **BUILDING FEATURES**

- Quality concrete tilt up construction (2007)
- · Layout provides for ease of truck/trailer access/egress
- · Attractive, functional design
- Fully sprinklered & landscaped
- · Approximately 26' warehouse ceiling height
- One (1) 9'11" X 13'10" front grade door
- One (1) 8' x 9'11" dock door with leveler
- Generous truck manoeuvring for large trucks
- Multiple washrooms
- · Kitchenette counter with sink & cabinetry
- 347/600 Volts, 100 Amps, 3-phase electrical service (Tenant to verify)
- Seven (7) designated parking stalls