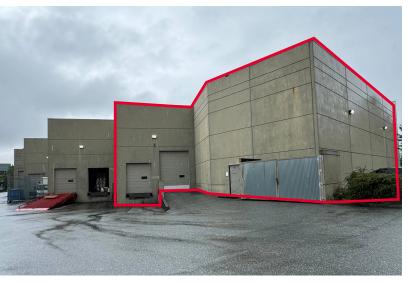

### **BUILDING FEATURES**

- Quality concrete tilt up construction (2007)
- · Layout provides for ease of truck/trailer access/egress
- · Attractive, functional design
- Fully sprinklered & landscaped
- · Approximately 26' warehouse ceiling height
- One (1) 9'11" X 13'10" front grade door
- One (1) 8' x 9'11" dock door with leveler
- Generous truck manoeuvring for large trucks
- Multiple washrooms
- · Kitchenette counter with sink & cabinetry
- 347/600 Volts, 100 Amps, 3-phase electrical service (Tenant to verify)
- Seven (7) designated parking stalls

### AVAILABLE AREA

| Total Available Area | 8,420 SF |
|----------------------|----------|
| Second Floor Office  | 1,568 SF |
| Main Floor Area      | 6,852 SF |
| Main Floor Office    | 1,568 SF |
| Warehouse            | 5,284 SF |