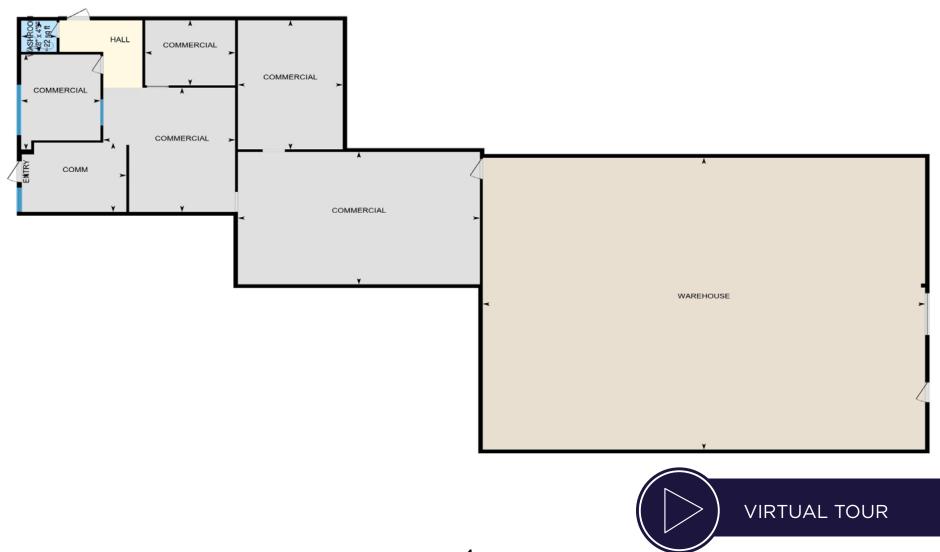

#### **FLOOR PLAN**

## KEY STATS/

• Suite Size: 4,640 sf

• Lease Rate: \$10.25 psf Net

• Operating Costs: \$4.25 psf + Heat & Lights

• Ceiling Height: +/- 12'11 - 22'

• Parking: Ample onsite

 Loading: 1 dock-level loading door located at the rear of the suite