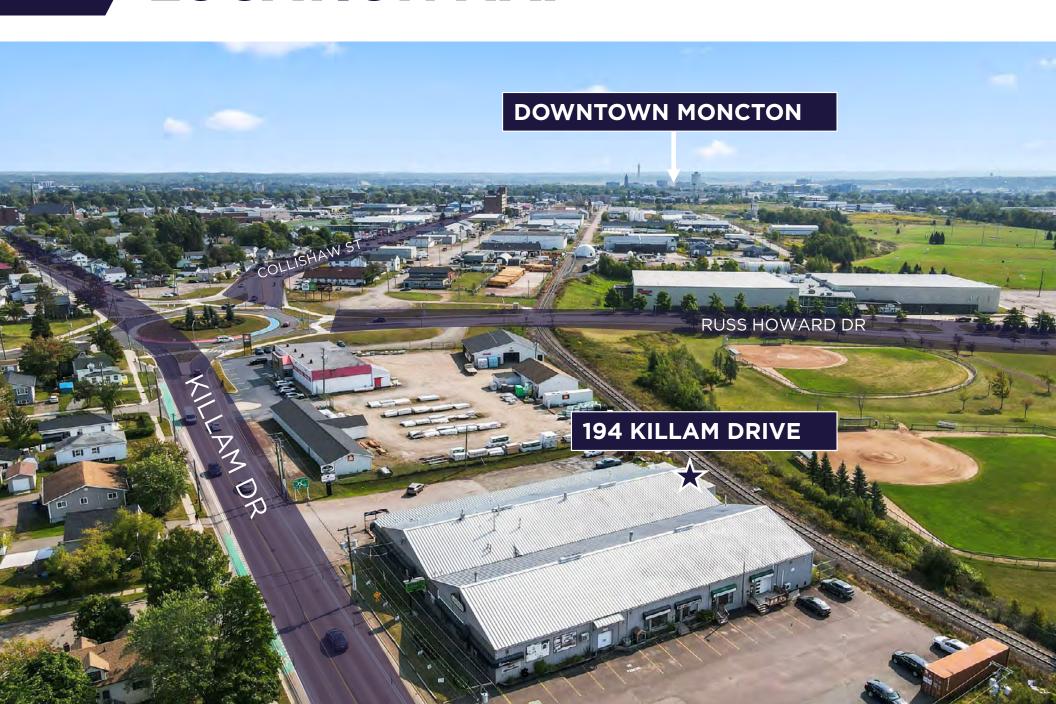

### **LOCATION MAP**

©2024 Cushman & Wakefield. All rights reserved. The information contained in this communication is strictly confidential. This information has been obtained from sources believed to be reliable but has not been verified. NO WARRANTY OR REPRESENTATION, EXPRESS OR IMPLIED, IS MADE AS TO THE CONDITION OF THE PROPERTY (OR PROPERTIES) REFERENCED HEREIN OR AS TO THE ACCURACY OR COMPLETENESS OF THE INFORMATION CONTAINED HEREIN, AND SAME IS SUBMITTED SUBJECT TO ERRORS, OMISSIONS, CHANGE OF PRICE, RENTAL OR OTHER CONDITIONS, WITHDRAWAL WITHOUT NOTICE, AND TO ANY SPECIAL LISTING CONDITIONS IMPOSED BY THE PROPERTY OWNER(S). ANY PROJECTIONS, OPINIONS OR ESTIMATES ARE SUBJECT TO UNCERTAINTY AND DO NOT SIGNIFY CURRENT OR FUTURE PROPERTY PERFORMANCE.

• Zoning: IP: Industrial Park

THE HIGHLIGHTS

 Prime Location: Located on Killam Drive, one of Moncton's key thoroughfares, this property offers excellent visibility and easy access, just minutes from the city center.