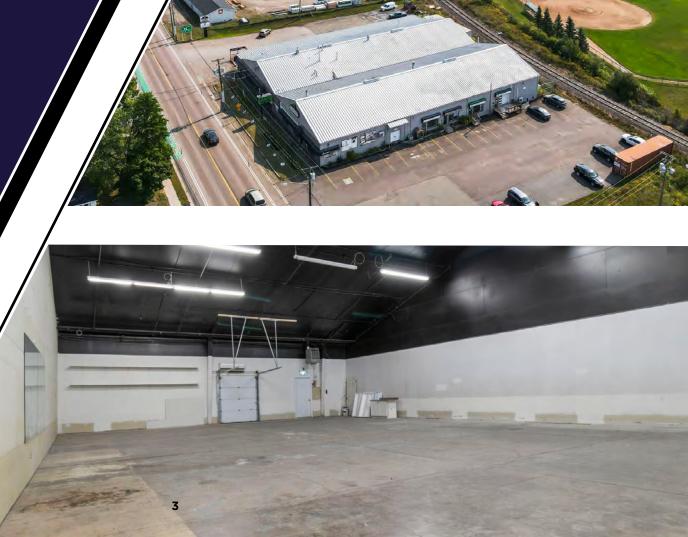

# VERSATILITY MEETS CONVENIENCE

Located on the bustling Killam Drive, this property offers an easily accessible location with high visibility. The suite features modern office space at the entrance, followed by flexible commercial spaces at the rear. This versatile property could be just what your business needs to elevate to the next level.

• Versatile Space: Ideal for a range of commercial uses, including retail and industrial, with flexible layouts to suit your business needs.

 Customizable Design: The building's layout offers significant customization potential, allowing you to tailor the space to fit modern operational requirements.

 Ample Parking: A large, on-site parking lot provides convenient access for both staff and clients.

 Efficient Loading: Equipped with a rear dock door, the property makes loading and unloading fast and convenient.