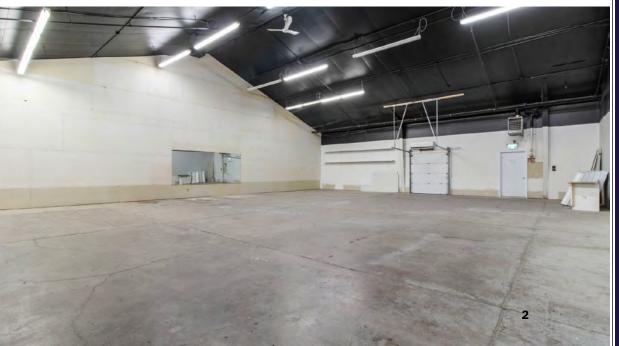

• Versatile Space: Ideal for a range of commercial uses, including retail and industrial, with flexible layouts to suit your business needs.

 Customizable Design: The building's layout offers significant customization potential, allowing you to tailor the space to fit modern operational requirements.

 Ample Parking: A large, on-site parking lot provides convenient access for both staff and clients.

 Efficient Loading: Equipped with a rear dock door, the property makes loading and unloading fast and convenient.