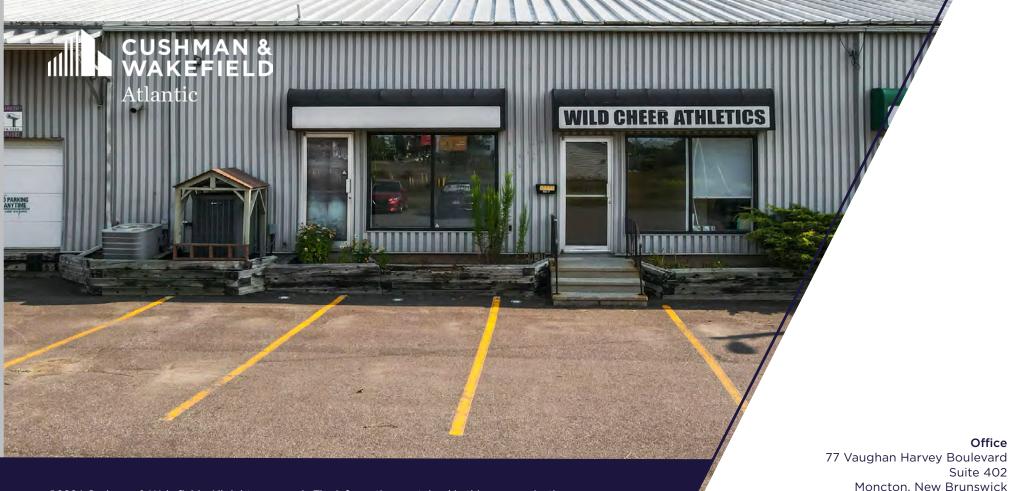

# VERSATILITY MEETS CONVENIENCE

Located on the bustling Killam Drive, this property offers an easily accessible location with high visibility. The suite features modern office space at the entrance, followed by flexible commercial spaces at the rear. This versatile property could be just what your business needs to elevate to the next level.

• Zoning: IP: Industrial Park

THE HIGHLIGHTS

 Prime Location: Located on Killam Drive, one of Moncton's key thoroughfares, this property offers excellent visibility and easy access, just minutes from the city center.

 Ample Parking: A large, on-site parking lot provides convenient access for both staff and clients.

 Efficient Loading: Equipped with a rear dock door, the property makes loading and unloading fast and convenient.

 Modern Office: The recently finished office space features stylish, modern finishes, offering a professional and polished environment.