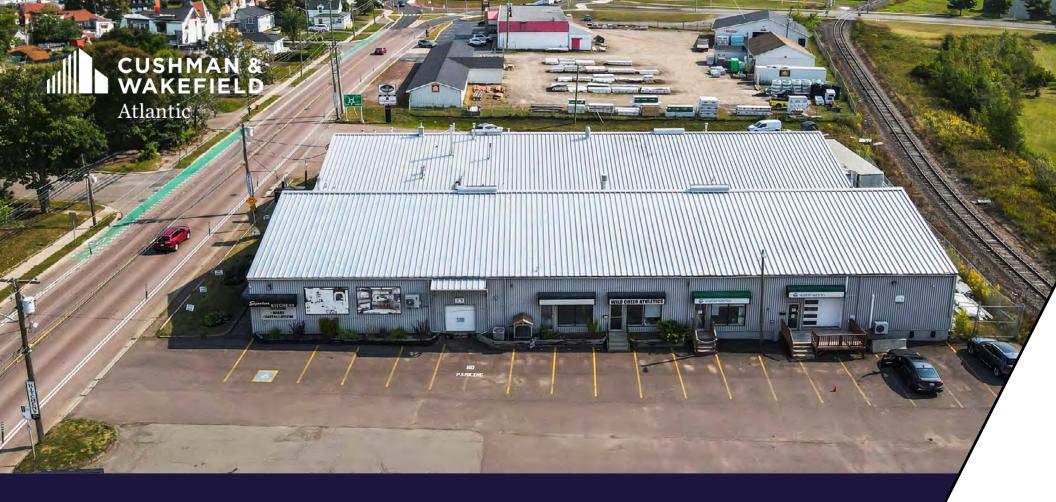

# VERSATILITY MEETS CONVENIENCE

Located on the bustling Killam Drive, this property offers an easily accessible location with high visibility. The suite features modern office space at the entrance, followed by flexible commercial spaces at the rear. This versatile property could be just what your business needs to elevate to the next level.

## KEY STATS/

• Suite Size: 4,640 sf

• Lease Rate: \$10.25 psf Net

• Operating Costs: \$4.25 psf + Heat & Lights

• Ceiling Height: +/- 12'11 - 22'

• Parking: Ample onsite

 Loading: 1 dock-level loading door located at the rear of the suite

• Zoning: IP: Industrial Park

THE HIGHLIGHTS

 Prime Location: Located on Killam Drive, one of Moncton's key thoroughfares, this property offers excellent visibility and easy access, just minutes from the city center.