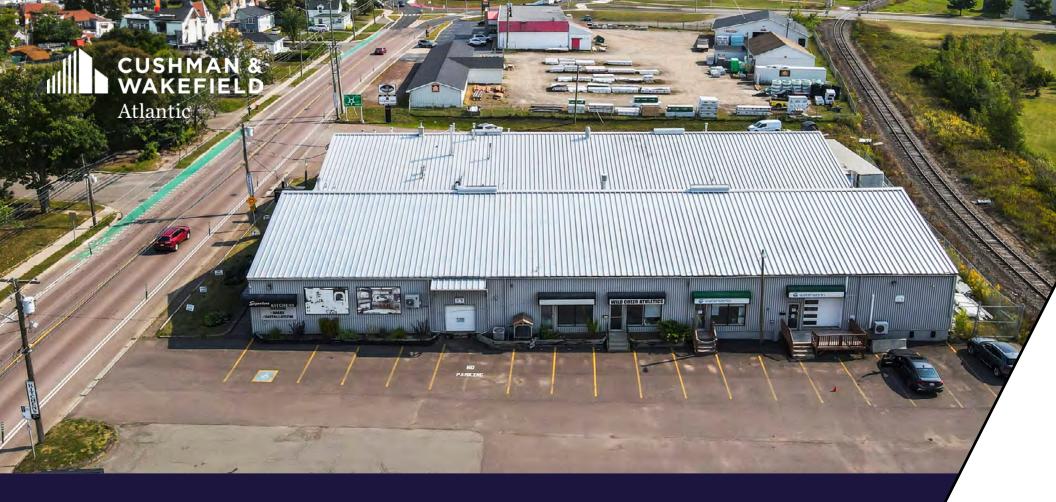

## 194 KILLAM DRIVE

MONCTON, NB FOR LEASE | \$10.25 PSF NET

# VERSATILITY MEETS CONVENIENCE

Located on the bustling Killam Drive, this property offers an easily accessible location with high visibility. The suite features modern office space at the entrance, followed by flexible commercial spaces at the rear. This versatile property could be just what your business needs to elevate to the next level.

THE HIGHLIGHTS

 Prime Location: Located on Killam Drive, one of Moncton's key thoroughfares, this property offers excellent visibility and easy access, just minutes from the city center.

• Versatile Space: Ideal for a range of commercial uses, including retail and industrial, with flexible layouts to suit your business needs.