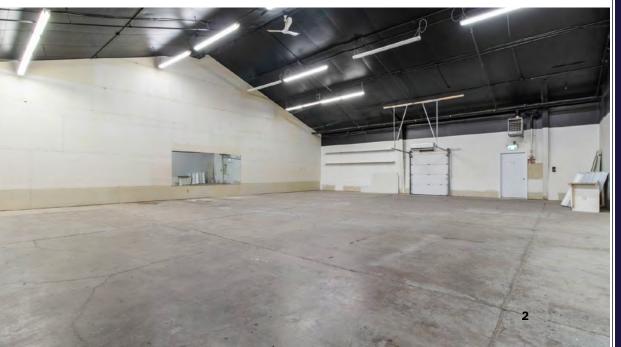

# VERSATILITY MEETS CONVENIENCE

Located on the bustling Killam Drive, this property offers an easily accessible location with high visibility. The suite features modern office space at the entrance, followed by flexible commercial spaces at the rear. This versatile property could be just what your business needs to elevate to the next level.

THE HIGHLIGHTS

 Prime Location: Located on Killam Drive, one of Moncton's key thoroughfares, this property offers excellent visibility and easy access, just minutes from the city center.

• Versatile Space: Ideal for a range of commercial uses, including retail and industrial, with flexible layouts to suit your business needs.