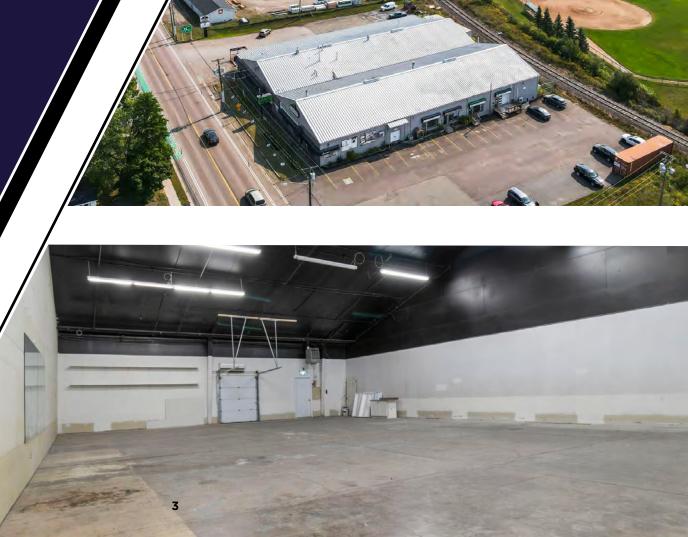

# VERSATILITY MEETS CONVENIENCE

Located on the bustling Killam Drive, this property offers an easily accessible location with high visibility. The suite features modern office space at the entrance, followed by flexible commercial spaces at the rear. This versatile property could be just what your business needs to elevate to the next level.

THE HIGHLIGHTS

 Prime Location: Located on Killam Drive, one of Moncton's key thoroughfares, this property offers excellent visibility and easy access, just minutes from the city center.

• Versatile Space: Ideal for a range of commercial uses, including retail and industrial, with flexible layouts to suit your business needs.