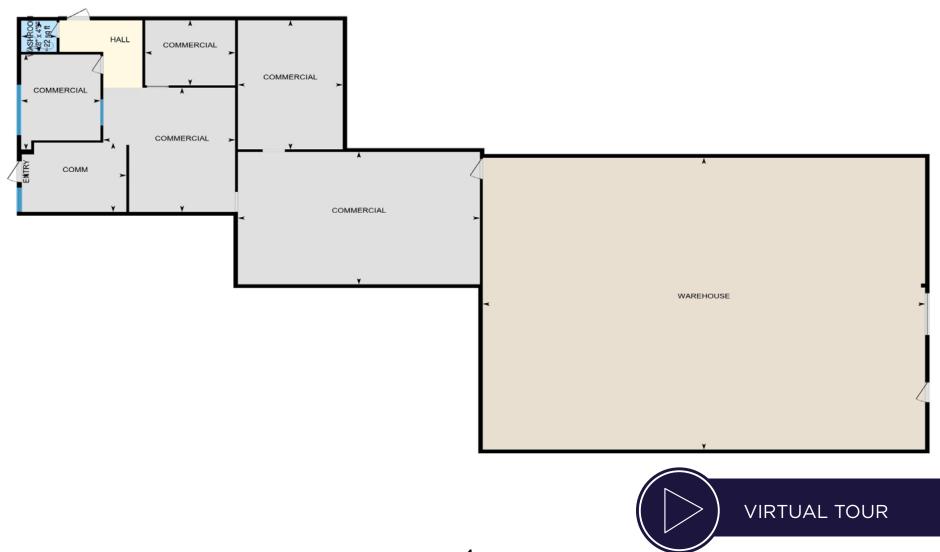

### **FLOOR PLAN**

# KEY STATS

• Suite Size: 4,640 sf

• Lease Rate: \$10.25 psf Net

• Operating Costs: \$4.25 psf + Heat & Lights

• Parking: Ample onsite

 Loading: 1 dock-level loading door located at the rear of the suite

• Zoning: IP: Industrial Park