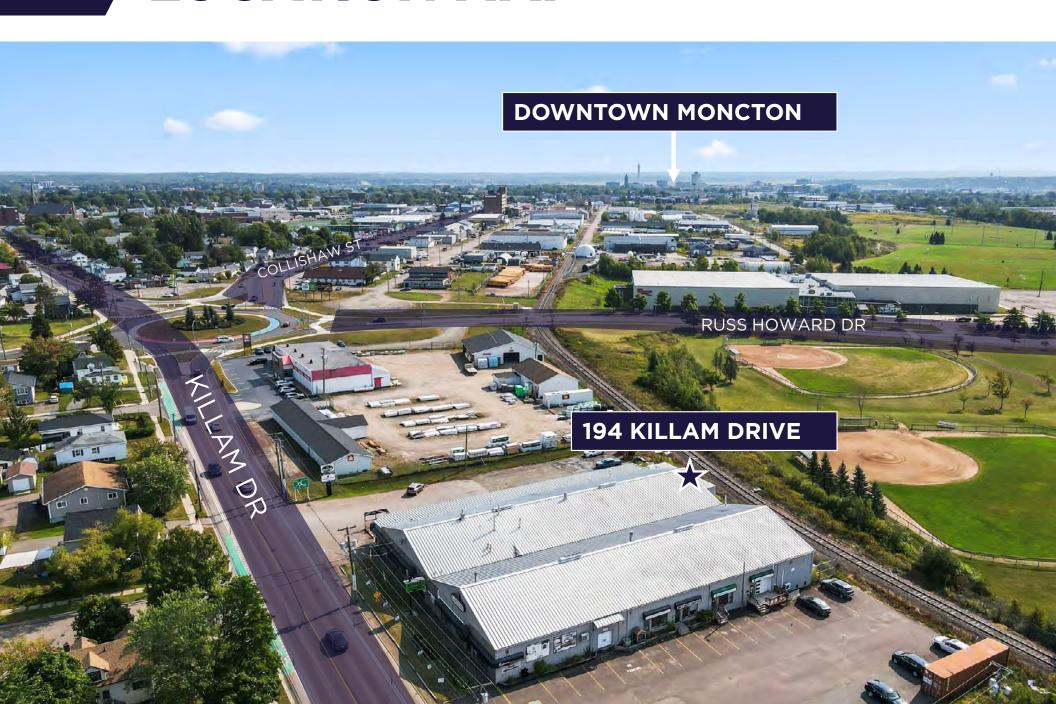

## **LOCATION MAP**

©2024 Cushman & Wakefield. All rights reserved. The information contained in this communication is strictly confidential. This information has been obtained from sources believed to be reliable but has not been verified. NO WARRANTY OR REPRESENTATION, EXPRESS OR IMPLIED, IS MADE AS TO THE CONDITION OF THE PROPERTY (OR PROPERTIES) REFERENCED HEREIN OR AS TO THE ACCURACY OR COMPLETENESS OF THE INFORMATION CONTAINED HEREIN, AND SAME IS SUBMITTED SUBJECT TO ERRORS, OMISSIONS, CHANGE OF PRICE, RENTAL OR OTHER CONDITIONS, WITHDRAWAL WITHOUT NOTICE, AND TO ANY SPECIAL LISTING CONDITIONS IMPOSED BY THE PROPERTY OWNER(S). ANY PROJECTIONS, OPINIONS OR ESTIMATES ARE SUBJECT TO UNCERTAINTY AND DO NOT SIGNIFY CURRENT OR FUTURE PROPERTY PERFORMANCE.

THE HIGHLIGHTS

 Prime Location: Located on Killam Drive, one of Moncton's key thoroughfares, this property offers excellent visibility and easy access, just minutes from the city center.

• Versatile Space: Ideal for a range of commercial uses, including retail and industrial, with flexible layouts to suit your business needs.