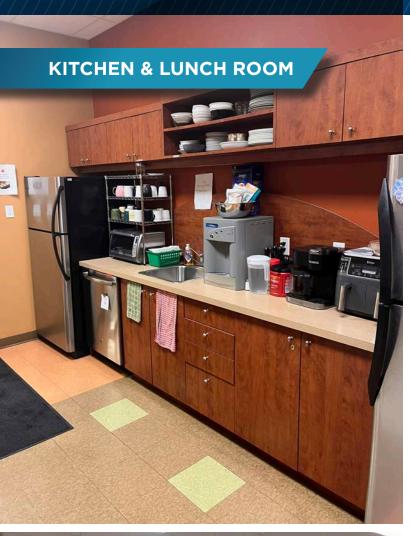

Office section finished with: 4 private offices, 41 open work stations, several meeting rooms, 2 large boardrooms and well finished kitchen

Warehouse section finished with workshop, two dock doors with levellers and 20' clear ceilings