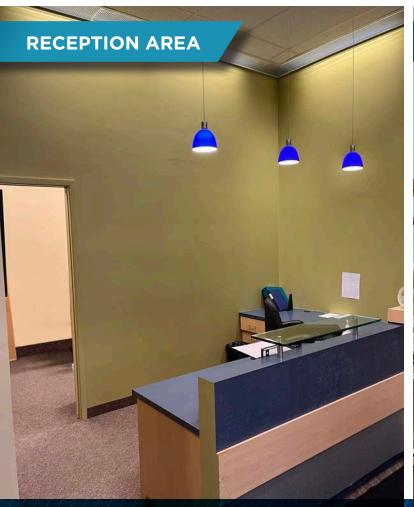

Office section finished with: 4 private offices, 41 open work stations, several meeting rooms, 2 large boardrooms and well finished kitchen

Warehouse section finished with workshop, two dock doors with levellers and 20' clear ceilings