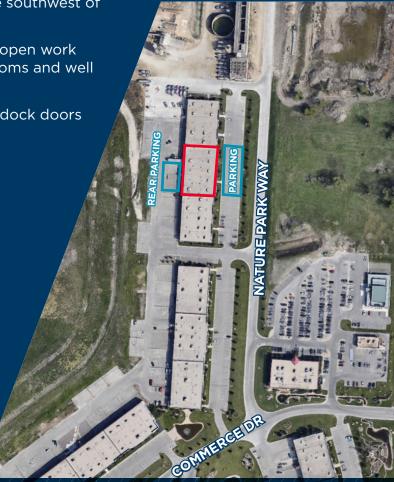

### RYAN MUNT Executive Vice President

Ryan Munt Personal Real Estate Corporation T 204 928 5015 C 204 298 1905

ryan.munt@cwstevenson.ca

(+/-) 15,822 SF AVAILABLE

Turnkey office and warehouse opportunity in the southwest of Winnipeg