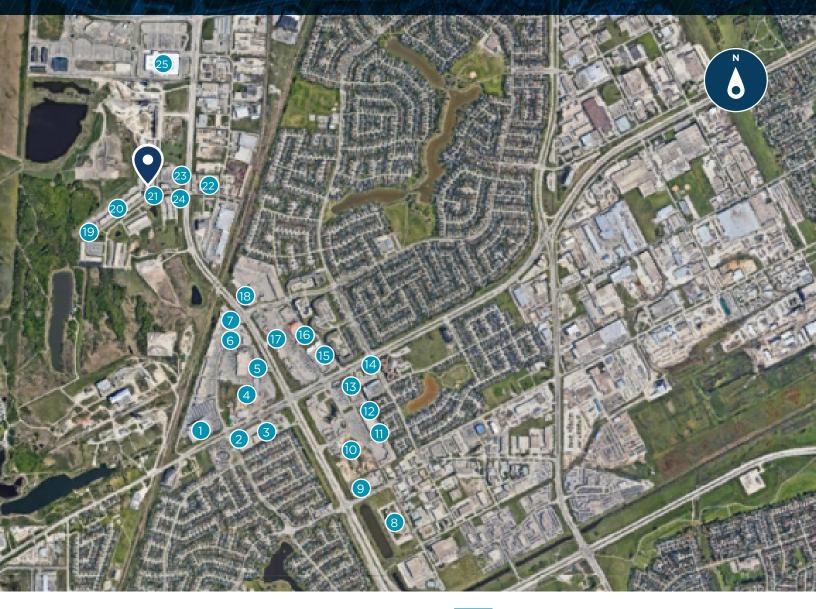

### **LOCAL AMENITIES**

- 1 COSTCO WHOLESALE
- 2 THE ORIGINAL PANCAKE HOUSE
- 3 CINEPLEX ODEON
- 4 SOBEYS
- 5 BOSTON PIZZA
- 6 MOXIES
- 7 JOEY
- MANITOBA INSTITURE OF TRADES & TECHNOLOGY
- 9 BEN & FLORENTINE
- 10 MARK'S
- 11 LINDEN RIDGE SHOPPING CENTRE
- 12 THE BRICK

- CANADIAN TIRE
- 14 THE KEG STEAKHOUSE & BAR
- 15 WALMART SUPERCENTRE
- 16 HOME DEPOT
- 17 SMITTY'S RESTURANT & LOUNGE
- 18 SCOTIABANK
- 19 MB HYDRO
- 20 THE DUFRENE GROUP
- 21 AAA SECURITY
- 22 TIM HORTONS
- 23 CANADIAN WESTERN BANK
- 24 CRUNCH FITNESS
- 25 IKEA