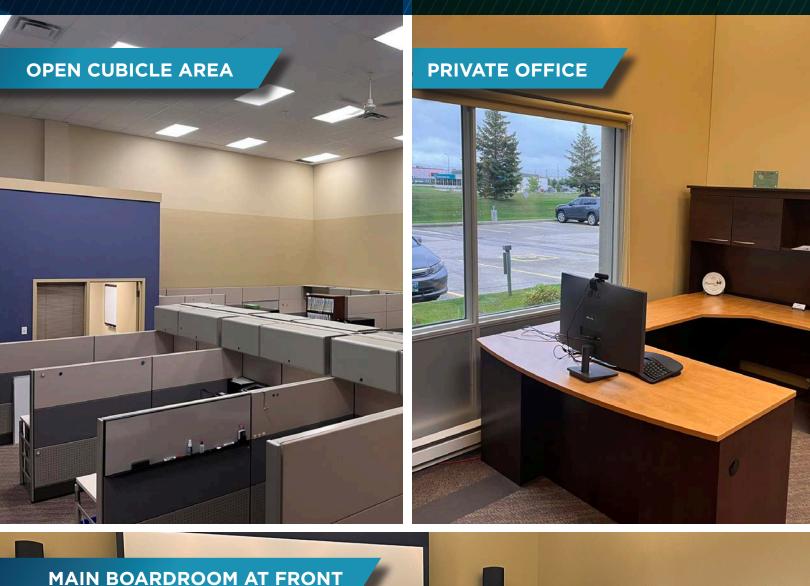

Office section finished with: 4 private offices, 41 open work stations, several meeting rooms, 2 large boardrooms and well finished kitchen

Warehouse section finished with workshop, two dock doors with levellers and 20' clear ceilings