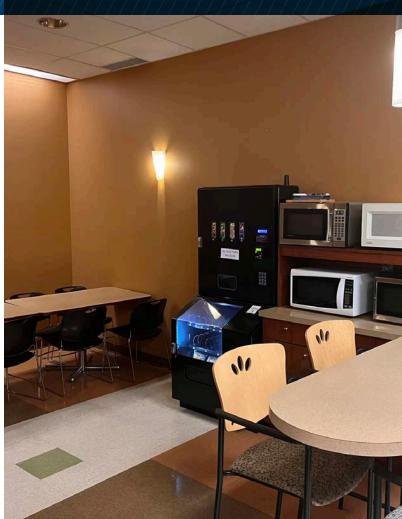

Office section finished with: 4 private offices, 41 open work stations, several meeting rooms, 2 large boardrooms and well finished kitchen

Warehouse section finished with workshop, two dock doors with levellers and 20' clear ceilings