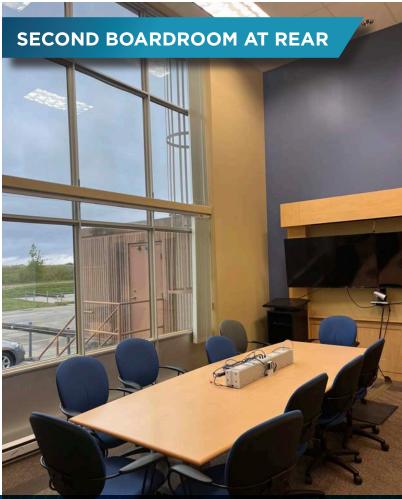

Office section finished with: 4 private offices, 41 open work stations, several meeting rooms, 2 large boardrooms and well finished kitchen

Warehouse section finished with workshop, two dock doors with levellers and 20' clear ceilings