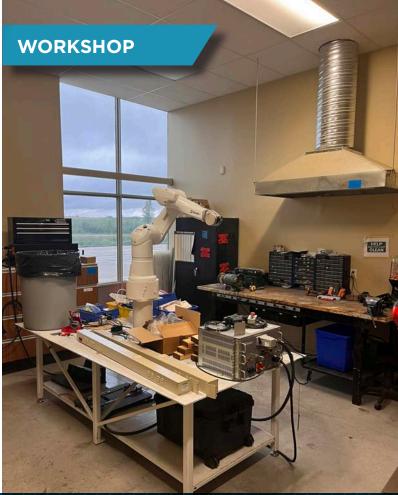

Office section finished with: 4 private offices, 41 open work stations, several meeting rooms, 2 large boardrooms and well finished kitchen

Warehouse section finished with workshop, two dock doors with levellers and 20' clear ceilings