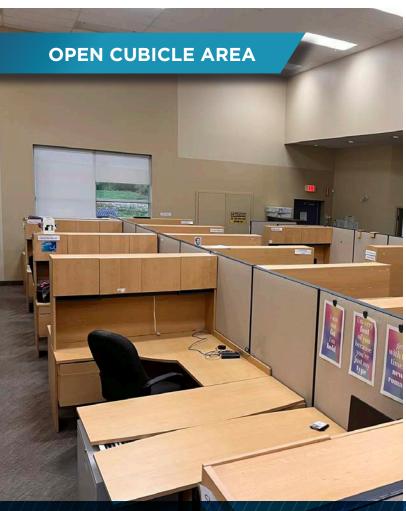

Office section finished with: 4 private offices, 41 open work stations, several meeting rooms, 2 large boardrooms and well finished kitchen

Warehouse section finished with workshop, two dock doors with levellers and 20' clear ceilings