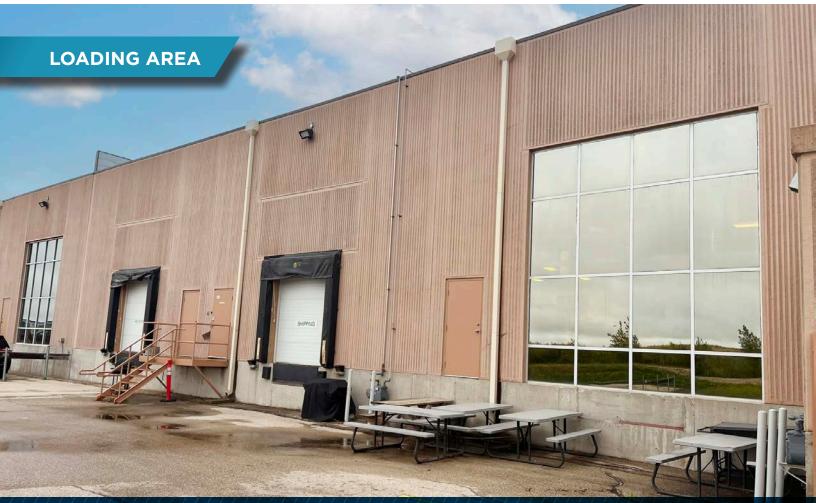

Office section finished with: 4 private offices, 41 open work stations, several meeting rooms, 2 large boardrooms and well finished kitchen

Warehouse section finished with workshop, two dock doors with levellers and 20' clear ceilings