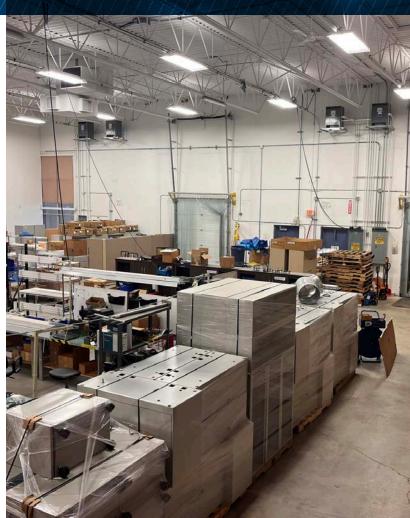

Office section finished with: 4 private offices, 41 open work stations, several meeting rooms, 2 large boardrooms and well finished kitchen

Warehouse section finished with workshop, two dock doors with levellers and 20' clear ceilings

48 electrified parking stalls included at no cost

Entire space is serviced by 7 RTUs

5 - 5 ton units

• 2 - 7.5 ton units

Excellent transit access

Building signage opportunity

Available immediately

Headlease expiry May 31, 2027