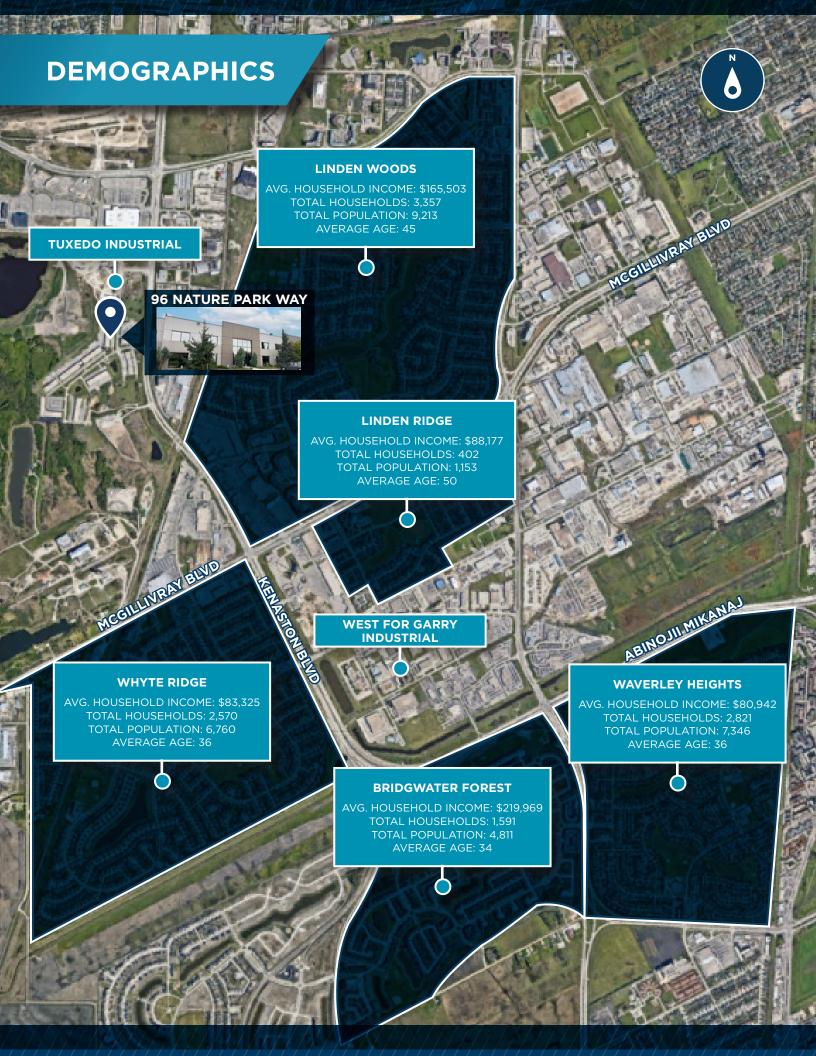

5 ton units

• 2 - 7.5 ton units

Excellent transit access

Building signage opportunity

Available immediately

Headlease expiry May 31, 2027

LEASE RATE: \$16.25 NET PSF

**CAM & TAX:** \$7.95 PSF (2024 EST.)

PLUS MANAGEMENT FEE































### **LOCAL AMENITIES**

- 1 COSTCO WHOLESALE
- 2 THE ORIGINAL PANCAKE HOUSE
- 3 CINEPLEX ODEON
- 4 SOBEYS
- 5 BOSTON PIZZA
- 6 MOXIES
- 7 JOEY
- MANITOBA INSTITURE OF TRADES & TECHNOLOGY
- 9 BEN & FLORENTINE
- 10 MARK'S
- 11 LINDEN RIDGE SHOPPING CENTRE
- 12 THE BRICK

- CANADIAN TIRE
- 14 THE KEG STEAKHOUSE & BAR
- 15 WALMART SUPERCENTRE
- 16 HOME DEPOT
- 17 SMITTY'S RESTURANT & LOUNGE
- 18 SCOTIABANK
- 19 MB HYDRO
- 20 THE DUFRENE GROUP
- 21 AAA SECURITY
- 22 TIM HORTONS
- 23 CANADIAN WESTERN BANK
- 24 CRUNCH FITNESS
- 25 IKEA





## CONTACT

### **BRETT INTRATER Executive Vice President**

Brett Intrater Personal Real Estate Corporation 204 934 6229

C 204 999 1238

brett.intrater@cwstevenson.ca

### **RYAN MUNT Executive Vice President**

Ryan Munt Personal Real Estate Corporation

204 928 5015

C 204 298 1905

ryan.munt@cwstevenson.ca





Independently Owned and Operated / A Member of the Cushman & Wakefield Alliance ©2024 Cushman & Wakefield. All rights reserved. The information contained in this communication is strictly confidential. This information has been obtained from sources believed to be reliable but has not been verified,

NO WARRANTY OR REPRESENTATION, EXPRESS OR IMPLIED, IS MADE AS TO THE CONDITION OF THE PROPERTY (OR PROPERTIES) REFERENCED HEREIN OR AS TO THE ACCURACY OR COMPLETENESS OF THE IN