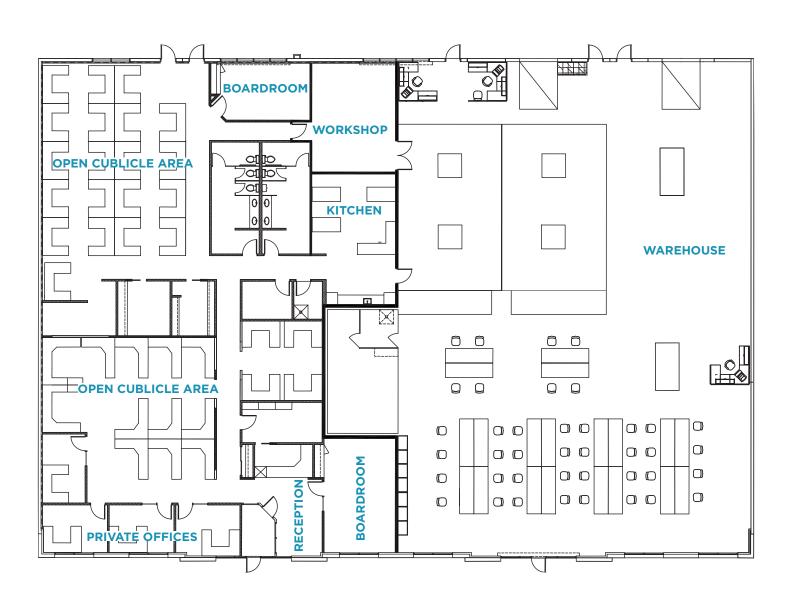

Office section finished with: 4 private offices, 41 open work stations, several meeting rooms, 2 large boardrooms and well finished kitchen

Warehouse section finished with workshop, two dock doors with levellers and 20' clear ceilings