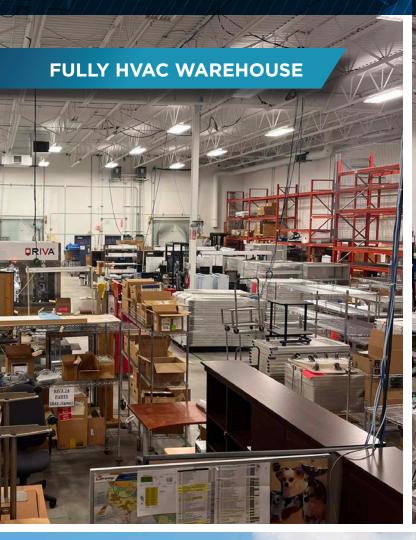

Office section finished with: 4 private offices, 41 open work stations, several meeting rooms, 2 large boardrooms and well finished kitchen

Warehouse section finished with workshop, two dock doors with levellers and 20' clear ceilings

48 electrified parking stalls included at no cost

Entire space is serviced by 7 RTUs

5 - 5 ton units

• 2 - 7.5 ton units

Excellent transit access

Building signage opportunity

Available immediately

Headlease expiry May 31, 2027