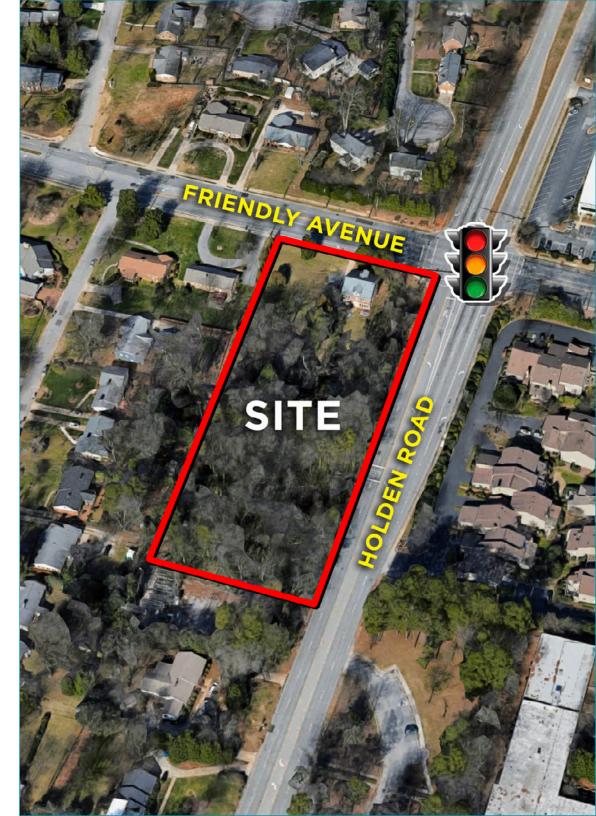

## **Property Features**

- Highly visible site on the corner of Friendly Avenue & Holden Rd- +/-22,000 vehicles per day
- Premier location in the heart of Greensboro
- Within close proximity to the Triad's largest retail shopping destination, Friendly Shopping Center
- Surrounded by the Starmount Forest and Hamilton Lakes neighborhood
- Current Zoning: RS-12