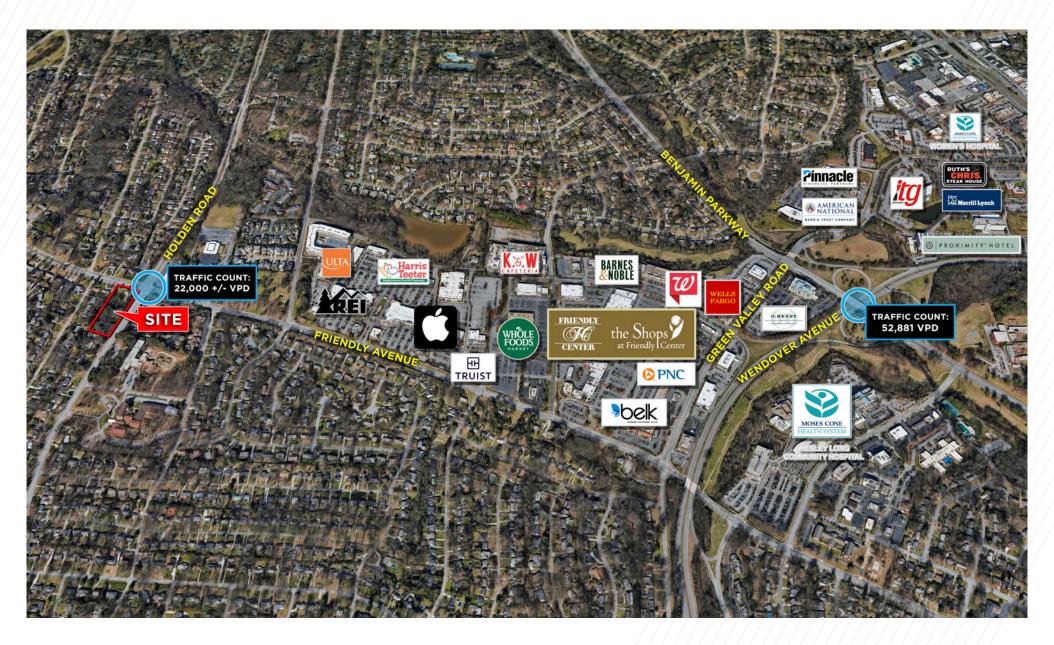

## **Property Features**

- Highly visible site on the corner of Friendly Avenue & Holden Rd- +/-22,000 vehicles per day
- Premier location in the heart of Greensboro
- Within close proximity to the Triad's largest retail shopping destination, Friendly Shopping Center
- Surrounded by the Starmount Forest and Hamilton Lakes neighborhood
- Current Zoning: RS-12

#### Aerial with Surrounding Amenities

3701 W. FRIENDLY AVE., GREENSBORO, NC 27410

TRAFFIC COUNT: 22,000 +/- VPD