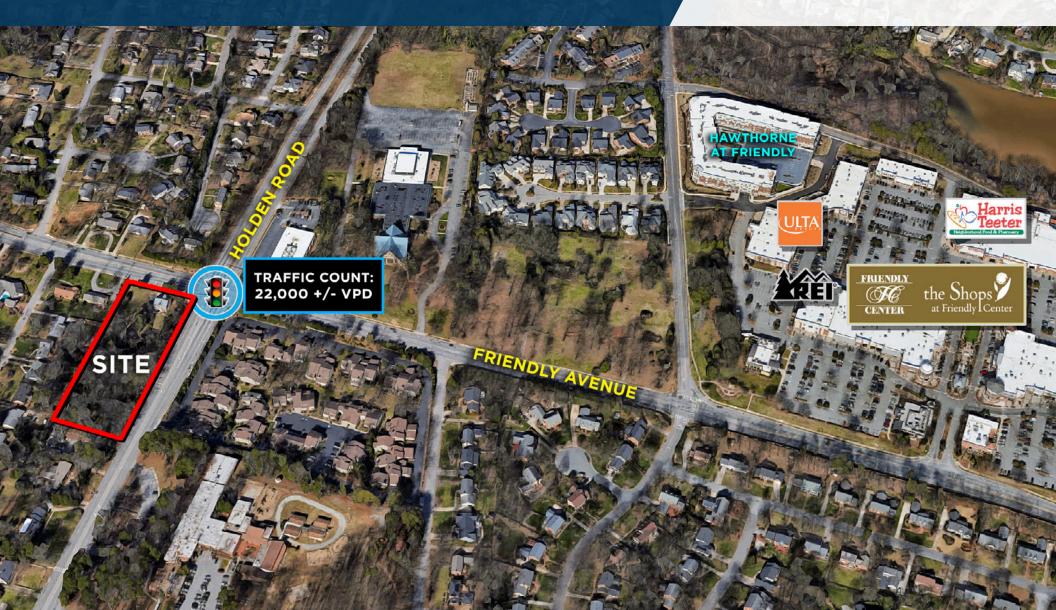

## **Property Features**

- Highly visible site on the corner of Friendly Avenue & Holden Rd- +/-22,000 vehicles per day
- Premier location in the heart of Greensboro
- Within close proximity to the Triad's largest retail shopping destination, Friendly Shopping Center
- Surrounded by the Starmount Forest and Hamilton Lakes neighborhood
- Current Zoning: RS-12

#### Aerial with Surrounding Amenities

3701 W. FRIENDLY AVE., GREENSBORO, NC 27410

TRAFFIC COUNT: 22,000 +/- VPD