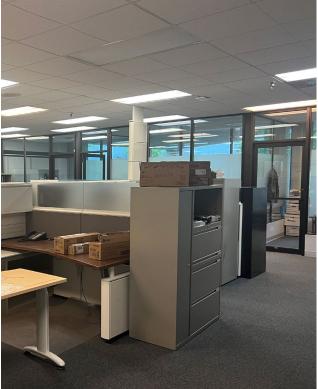

## **Property Features**

| Building Size       | 8,493 SF First Floor Office<br>4,250 SF Second Floor Office<br>15,907 SF Warehouse<br>28,650 SF Total |
|---------------------|-------------------------------------------------------------------------------------------------------|
| Acres               | 2.98 Acres                                                                                            |
| Loading             | 1 Dock<br>1 Drive-in                                                                                  |
| Clear Height        | 22'                                                                                                   |
| Year Built          | 1987                                                                                                  |
| Parking             | 30 Stalls                                                                                             |
| Power               | 120/208V with an additional 480V step-up<br>800 Amps                                                  |
| Sprinklered         | Fully Sprinkled                                                                                       |
| Roof                | 2007                                                                                                  |
| Zoning              | I-1, Light Industrial                                                                                 |
| List Price          | \$3,724,500 (\$130.00 PSF)                                                                            |
| 2023 Property Taxes | \$83,276                                                                                              |