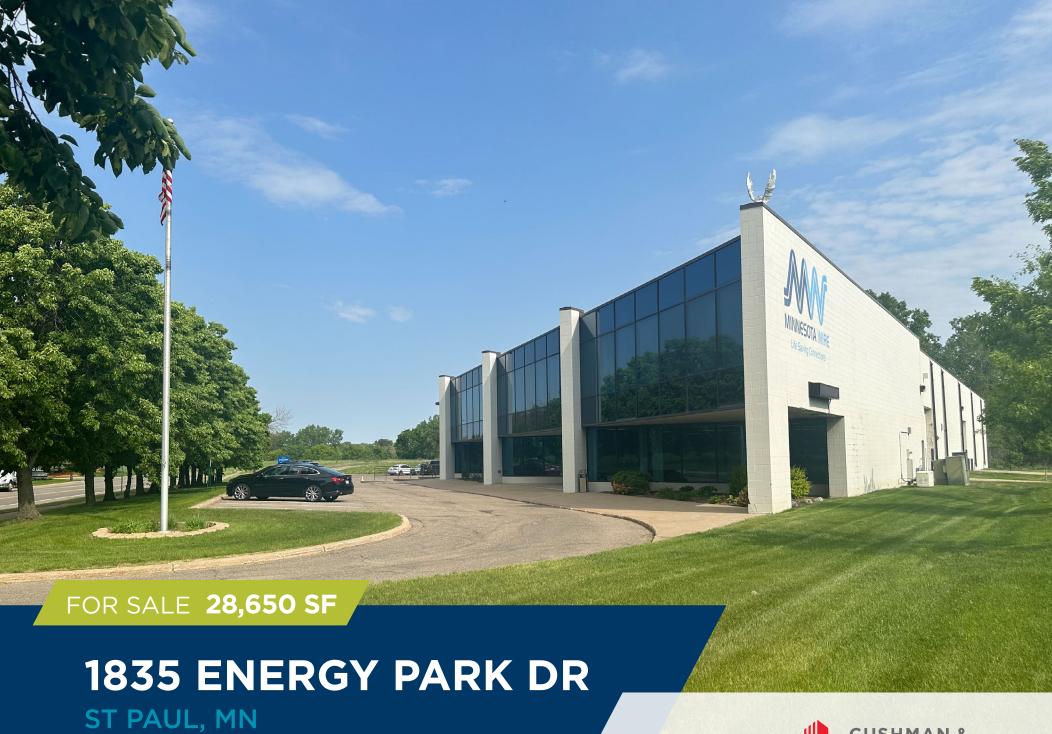

## 1835 ENERGY PARK DR ST PAUL, MN

## **Property Features**

| Building Size       | 8,493 SF First Floor Office<br>4,250 SF Second Floor Office<br>15,907 SF Warehouse<br>28,650 SF Total |
|---------------------|-------------------------------------------------------------------------------------------------------|
| Acres               | 2.98 Acres                                                                                            |
| Loading             | 1 Dock<br>1 Drive-in                                                                                  |
| Clear Height        | 22'                                                                                                   |
| Year Built          | 1987                                                                                                  |
| Parking             | 30 Stalls                                                                                             |
| Power               | 120/208V with an additional 480V step-up<br>800 Amps                                                  |
| Sprinklered         | Fully Sprinkled                                                                                       |
| Roof                | 2007                                                                                                  |
| Zoning              | I-1, Light Industrial                                                                                 |
| List Price          | \$3,724,500 (\$130.00 PSF)                                                                            |
| 2023 Property Taxes | \$83,276                                                                                              |