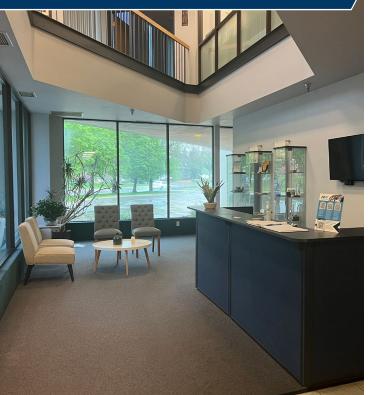

## **Property Features**

| Building Size       | 8,493 SF First Floor Office<br>4,250 SF Second Floor Office<br>15,907 SF Warehouse<br>28,650 SF Total |
|---------------------|-------------------------------------------------------------------------------------------------------|
| Acres               | 2.98 Acres                                                                                            |
| Loading             | 1 Dock<br>1 Drive-in                                                                                  |
| Clear Height        | 22'                                                                                                   |
| Year Built          | 1987                                                                                                  |
| Parking             | 30 Stalls                                                                                             |
| Power               | 120/208V with an additional 480V step-up<br>800 Amps                                                  |
| Sprinklered         | Fully Sprinkled                                                                                       |
| Roof                | 2007                                                                                                  |
| Zoning              | I-1, Light Industrial                                                                                 |
| List Price          | \$3,724,500 (\$130.00 PSF)                                                                            |
| 2023 Property Taxes | \$83,276                                                                                              |