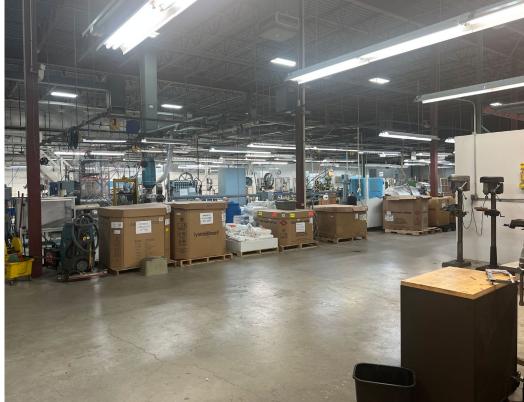

## **Property Features**

| Building Size       | 8,493 SF First Floor Office<br>4,250 SF Second Floor Office<br>15,907 SF Warehouse<br>28,650 SF Total |
|---------------------|-------------------------------------------------------------------------------------------------------|
| Acres               | 2.98 Acres                                                                                            |
| Loading             | 1 Dock<br>1 Drive-in                                                                                  |
| Clear Height        | 22'                                                                                                   |
| Year Built          | 1987                                                                                                  |
| Parking             | 30 Stalls                                                                                             |
| Power               | 120/208V with an additional 480V step-up<br>800 Amps                                                  |
| Sprinklered         | Fully Sprinkled                                                                                       |
| Roof                | 2007                                                                                                  |
| Zoning              | I-1, Light Industrial                                                                                 |
| List Price          | \$3,724,500 (\$130.00 PSF)                                                                            |
| 2023 Property Taxes | \$83,276                                                                                              |