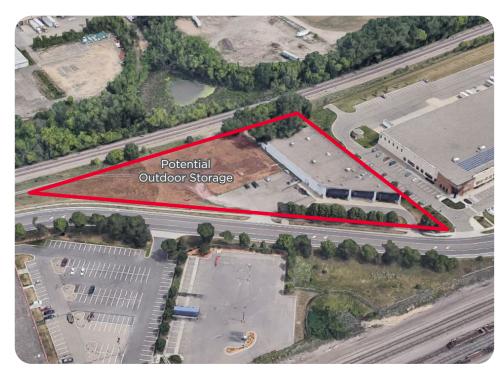

## **Property Features**

| Building Size       | 8,493 SF First Floor Office<br>4,250 SF Second Floor Office<br>15,907 SF Warehouse<br>28,650 SF Total |
|---------------------|-------------------------------------------------------------------------------------------------------|
| Acres               | 2.98 Acres                                                                                            |
| Loading             | 1 Dock<br>1 Drive-in                                                                                  |
| Clear Height        | 22'                                                                                                   |
| Year Built          | 1987                                                                                                  |
| Parking             | 30 Stalls                                                                                             |
| Power               | 120/208V with an additional 480V step-up<br>800 Amps                                                  |
| Sprinklered         | Fully Sprinkled                                                                                       |
| Roof                | 2007                                                                                                  |
| Zoning              | I-1, Light Industrial                                                                                 |
| List Price          | \$3,724,500 (\$130.00 PSF)                                                                            |
| 2023 Property Taxes | \$83,276                                                                                              |