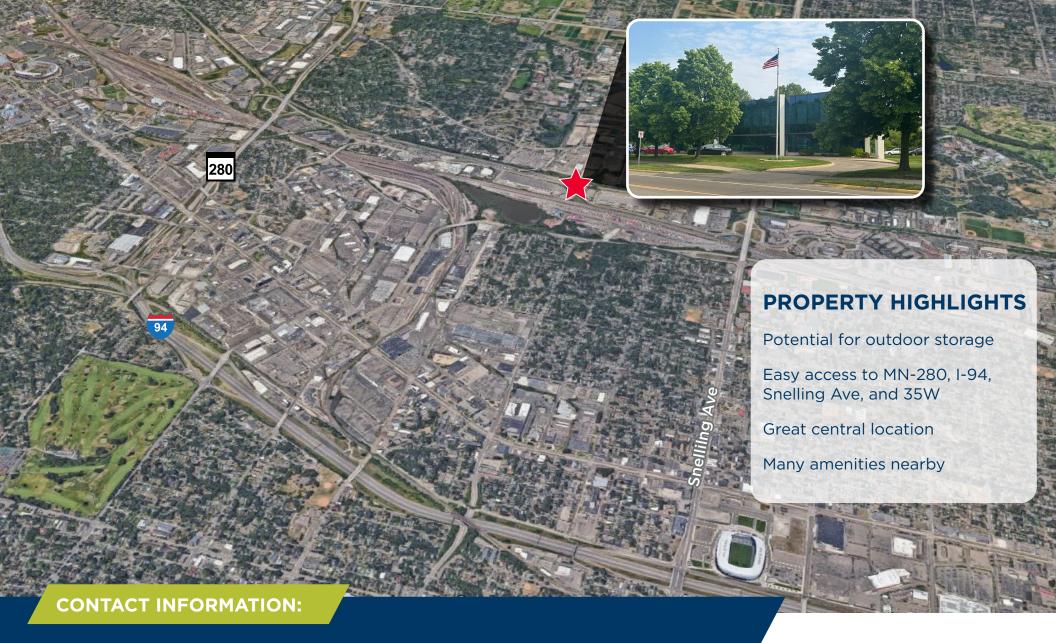

## **Property Features**

| Building Size       | 8,493 SF First Floor Office<br>4,250 SF Second Floor Office<br>15,907 SF Warehouse<br>28,650 SF Total |
|---------------------|-------------------------------------------------------------------------------------------------------|
| Acres               | 2.98 Acres                                                                                            |
| Loading             | 1 Dock<br>1 Drive-in                                                                                  |
| Clear Height        | 22'                                                                                                   |
| Year Built          | 1987                                                                                                  |
| Parking             | 30 Stalls                                                                                             |
| Power               | 120/208V with an additional 480V step-up<br>800 Amps                                                  |
| Sprinklered         | Fully Sprinkled                                                                                       |
| Roof                | 2007                                                                                                  |
| Zoning              | I-1, Light Industrial                                                                                 |
| List Price          | \$3,724,500 (\$130.00 PSF)                                                                            |
| 2023 Property Taxes | \$83,276                                                                                              |