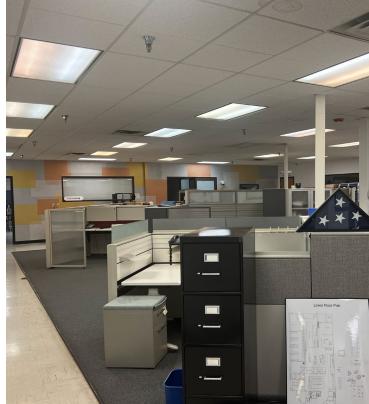

## **Property Features**

| Building Size       | 8,493 SF First Floor Office<br>4,250 SF Second Floor Office<br>15,907 SF Warehouse<br>28,650 SF Total |
|---------------------|-------------------------------------------------------------------------------------------------------|
| Acres               | 2.98 Acres                                                                                            |
| Loading             | 1 Dock<br>1 Drive-in                                                                                  |
| Clear Height        | 22'                                                                                                   |
| Year Built          | 1987                                                                                                  |
| Parking             | 30 Stalls                                                                                             |
| Power               | 120/208V with an additional 480V step-up<br>800 Amps                                                  |
| Sprinklered         | Fully Sprinkled                                                                                       |
| Roof                | 2007                                                                                                  |
| Zoning              | I-1, Light Industrial                                                                                 |
| List Price          | \$3,724,500 (\$130.00 PSF)                                                                            |
| 2023 Property Taxes | \$83,276                                                                                              |