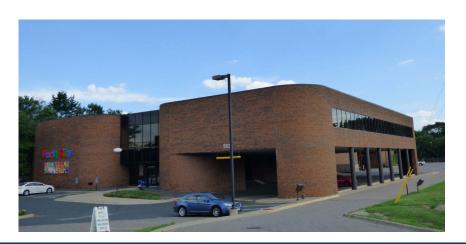

## 5825 EXCELSIOR BLVD

St. Louis Park, MN

Cushman & Wakefield, on behalf of the ownership, is pleased to exclusively offer the opportunity to acquire 5825 Excelsior Blvd, St. Louis Park, MN.

## **INVESTMENT HIGHLIGHTS**

- Outstanding St. Louis Park location.
- Currently demised for three Tenants.
- Two short term Tenants occupy 65% of the building.
- Ample Parking.

| PROPERTY SUMMARY |                                         |
|------------------|-----------------------------------------|
| Address          | 5825 Excelsior Blvd, St. Louis Park, MN |
| Tenants:         | Party City<br>Midwest Supplies          |
| Building Size:   | Approx. 61,000 Square Feet              |
| % Leased         | 65%                                     |