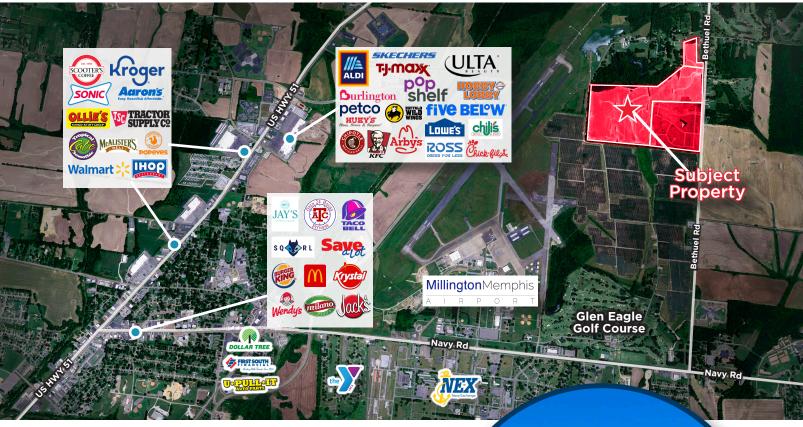

#### **PROPERTY HIGHLIGHTS**

- 191.814 Acres for Sale in Millington, TN
- 183.54 Acres Zoned R-1
- 8.274 Acres Zoned CA
- Close proximity to Edmund Orgill Park
- Existing farm income in place on 118 acres
- Access points on Bethuel Rd and Kerrville-Rosemark rd