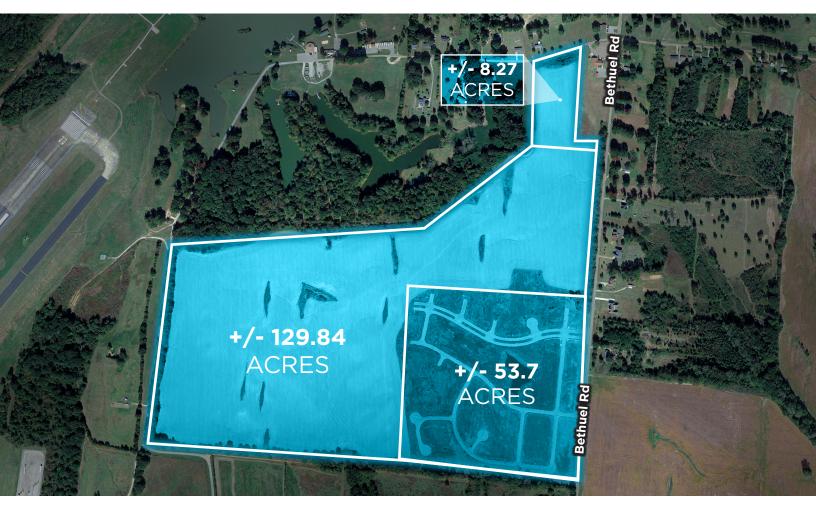

#### **PROPERTY HIGHLIGHTS**

- 191.814 Acres for Sale in Millington, TN
- 183.54 Acres Zoned R-1
- 8.274 Acres Zoned CA
- Close proximity to Edmund Orgill Park
- Existing farm income in place on 118 acres
- Access points on Bethuel Rd and Kerrville-Rosemark rd

### **PARCEL** OUTLINE