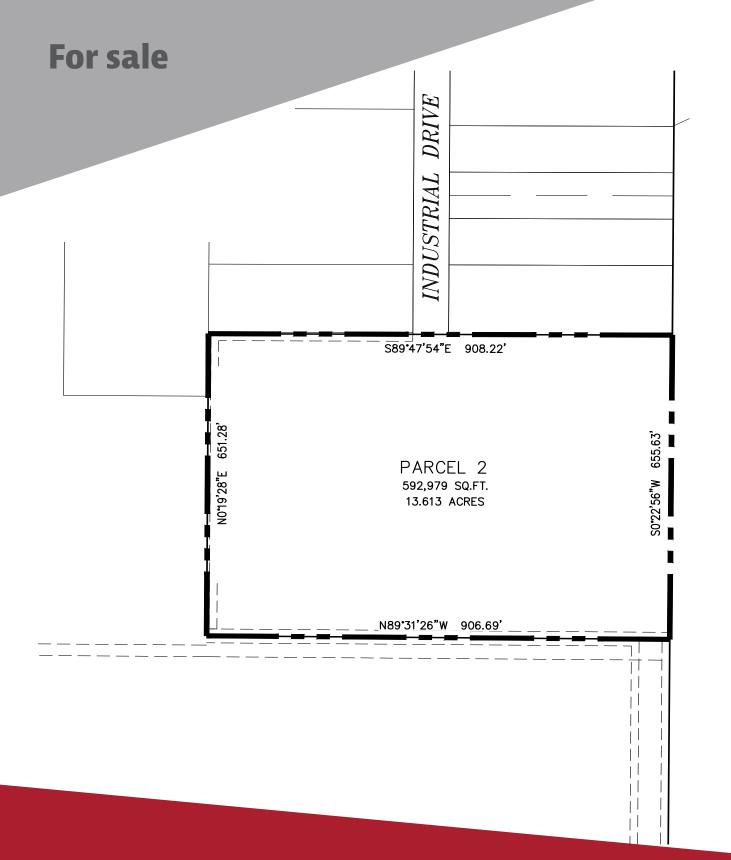

## 13.673 ACRES FOR SALE OR BUILD TO-SUIT

13.673

Acres

L

**MACOM DRIVE** 

CONTRACT CONTINUES OF

ROUTE 38

PEACE ROAD