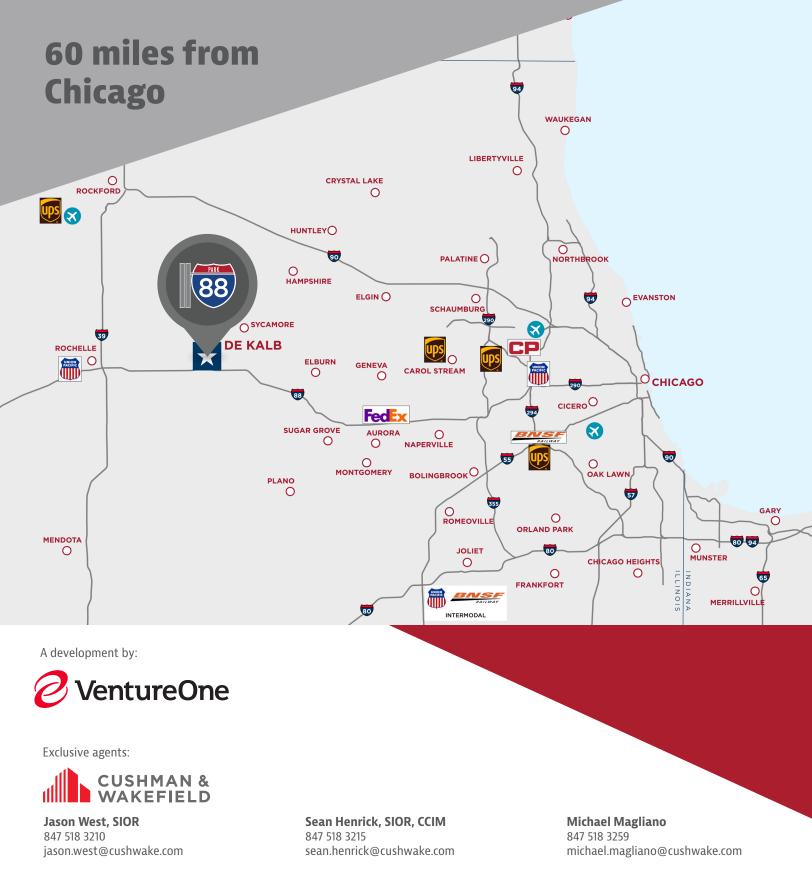

JOIN AREA USERS INCLUDING:

DeKalb, Illinois

**3**M

facebook

GOOD<sup>©</sup>YEAR

Immediate I-88 four-way interchange access at Peace Road

I-39 Logistics Corridor directly links I-88, I-80, I-90, I-55, I-57 & I-74 Corporate neighbors include: Goodyear, Nestle, 3M, Target and Panduit

Cooperative and business-friendly community Close proximity to corporate and cargo jet service at DeKalb Taylor Municipal Airport

In collaboration with:

Denise Weinmann, SIOR, CCIM 815 754 4000

©2022 Cushman & Wakefield. All rights reserved. The information contained in this communication is strictly confidential. This information has been obtained from sources believed to be reliable but has not been verified. NO WARRANTY OR REPRESENTATION, EXPRESS OR IMPLIED, IS MADE AS TO THE CONDITION OF THE PROPERTY (OR PROPERTIES) REFERENCED HEREIN OR AS TO THE ACCURACY OR COMPLETENESS OF THE INFORMATION CONTAINED HEREIN, AND SAME IS SUBJECT TO ERRORS, OMISSIONS, CHANGE OF PRICE, RENTAL OR OTHER CONDITIONS, WITHDRAWAL WITHOUT NOTICE, AND TO ANY SPECIAL LISTING CONDITIONS IMPOSED BY THE PROPERTY OWNER(S). ANY PROJECTIONS, OPINIONS OR ESTIMATES ARE SUBJECT TO UNCERTAINTY AND DO NOT SIGNIFY CURRENT OR FUTURE PROPERTY PERFORMANCE.