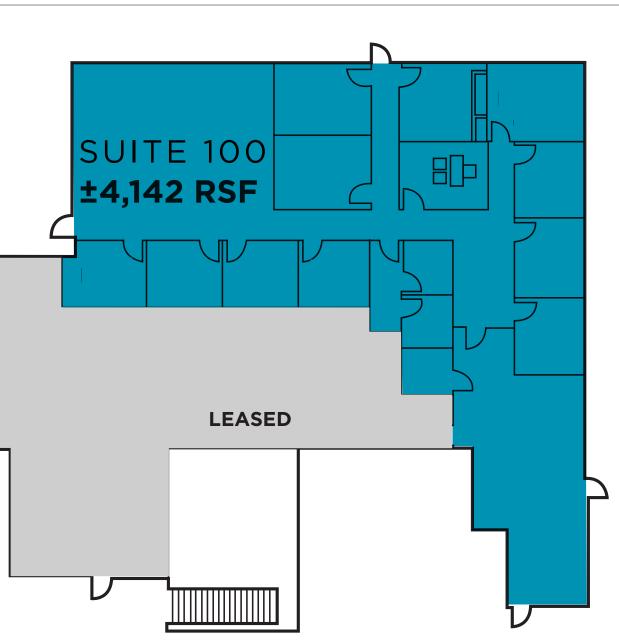

### **Availabilities**

| Suite 100* | ±4,142 RSF | \$2.25/RSF Full Service Gross |
|------------|------------|-------------------------------|
| Suite 200  | ±9,456 RSF | \$1.25/RSF Full Service Gross |

\* Suite 100 can be available with 30 days notice