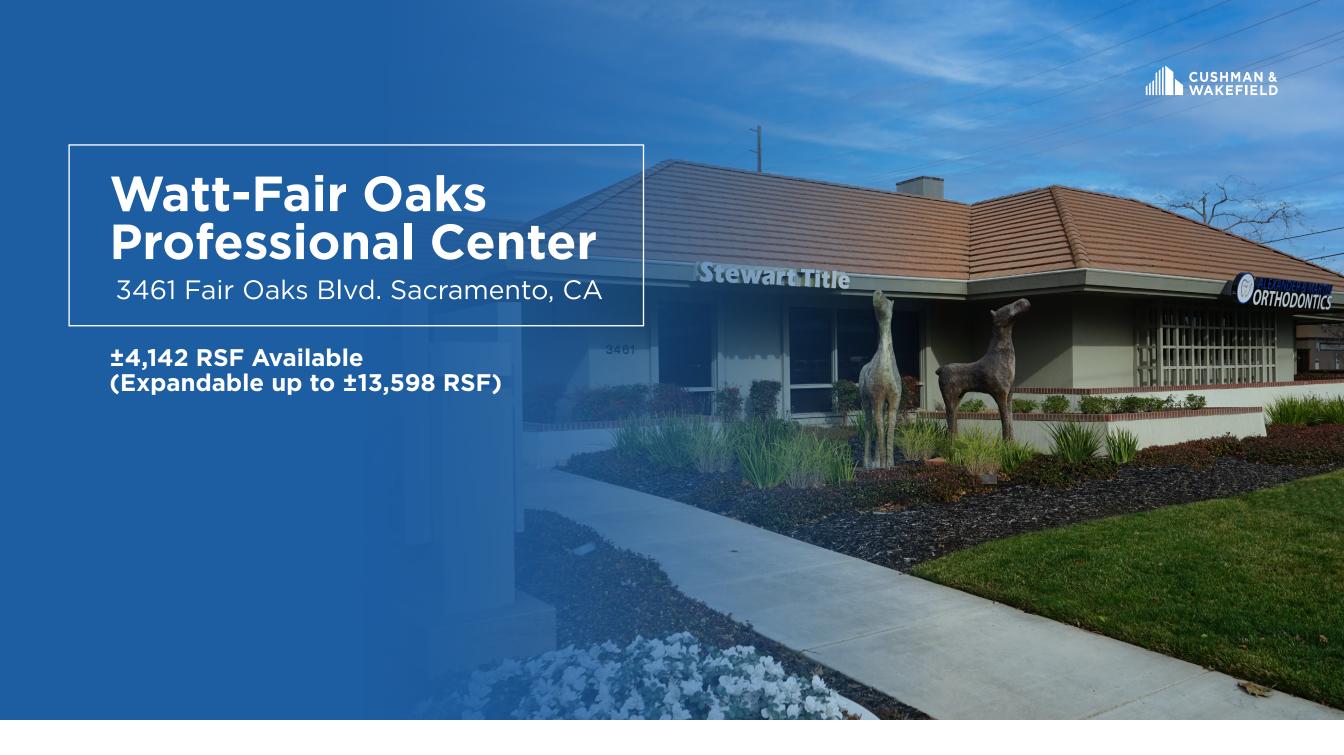

## **Property Highlights**

Fair Oaks Blvd. Prime Signage Available

Easy Access to Highway 50

Wonderful Retail Amenities Nearby

Daily Traffic Count 140,000

Building Atrium

High Quality Common Area Lobby and Building Entryway Finishes

### **Availabilities**

| Suite 100* | ±4,142 RSF | \$2.25/RSF Full Service Gross |
|------------|------------|-------------------------------|
| Suite 200  | ±9,456 RSF | \$1.25/RSF Full Service Gross |