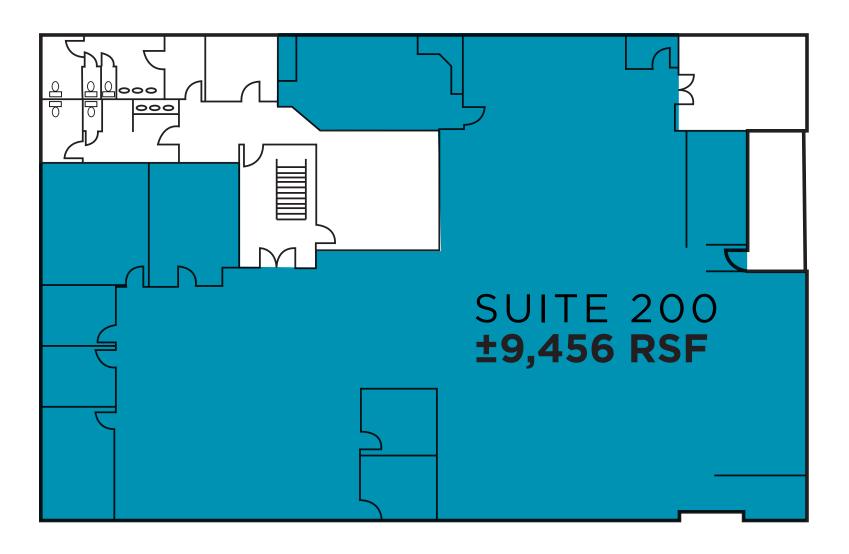

### **Availabilities**

| Suite 100* | ±4,142 RSF | \$2.25/RSF Full Service Gross |
|------------|------------|-------------------------------|
| Suite 200  | ±9,456 RSF | \$1.25/RSF Full Service Gross |

# **Hypothetical Renderings**

SUITE 100

SUITE 200

For more infomation, please contact: