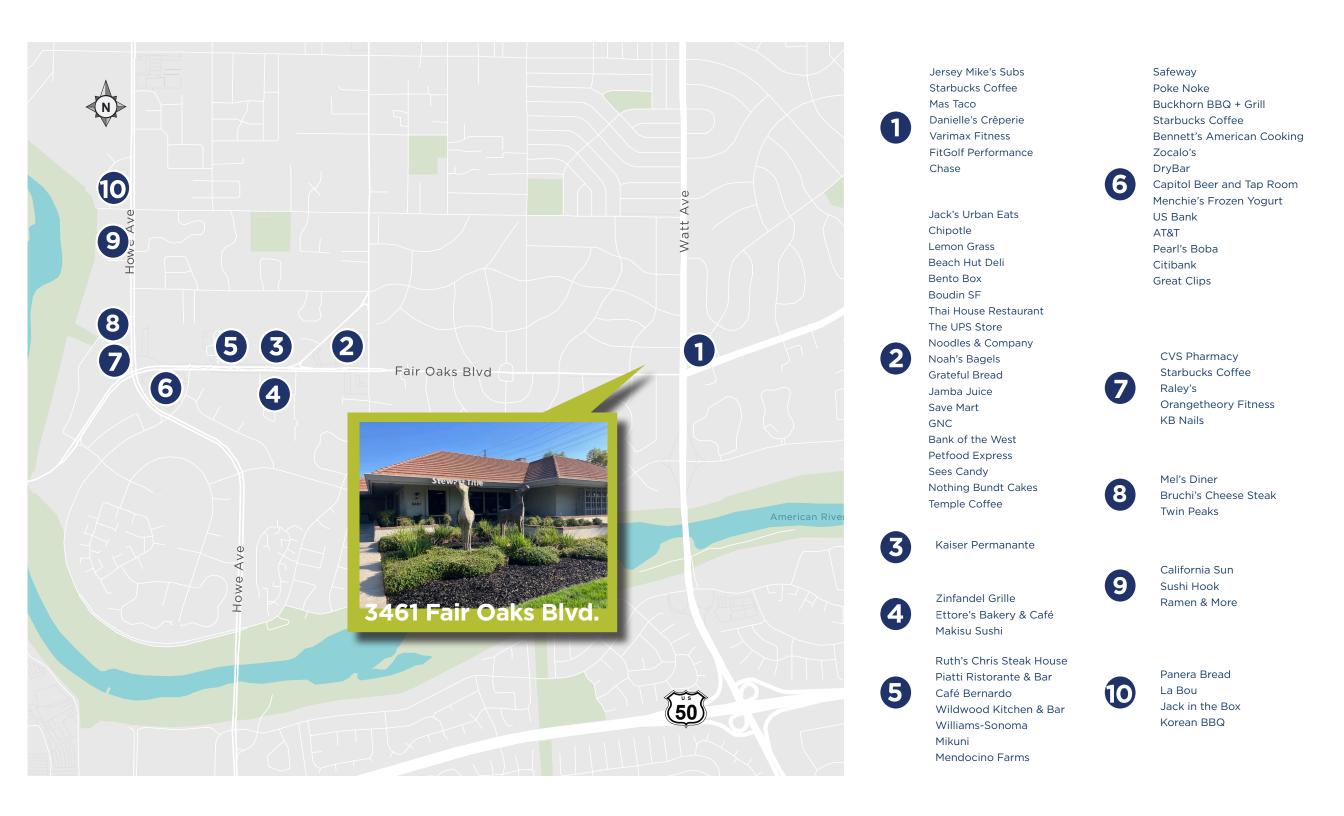

## **Property Highlights**

Fair Oaks Blvd. Prime Signage Available

Easy Access to Highway 50

Wonderful Retail Amenities Nearby

Daily Traffic Count 140,000

Building Atrium

High Quality Common Area Lobby and Building Entryway Finishes