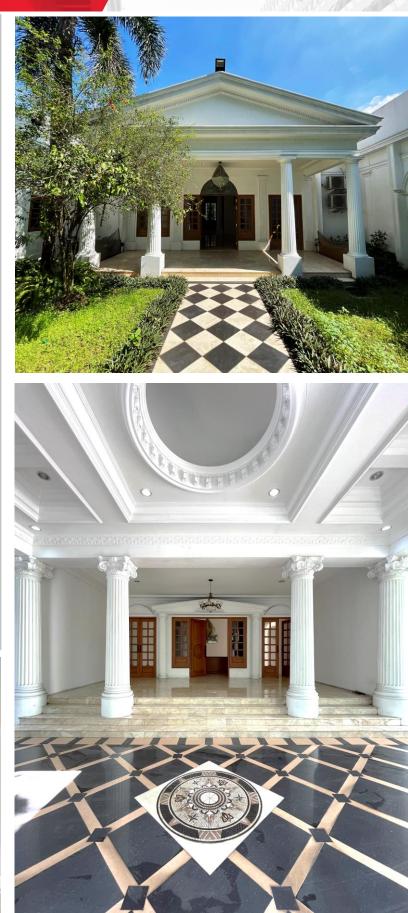

### **PROPERTY FEATURES**

- The Property is strategically located at Jalan Metro Pondok Indah Blok SG No.23, South Jakarta, surrounded by upper class residentials of Pondok Indah.
- It has easy access to prominent shopping malls, various restaurants, many schools including international schools, and hospitals.
- The property has a classic luxurious mansion design featuring a captivating swimming pool and jacuzzi, expansive front and backyards for outdoor enjoyment, 6 bedrooms, 4 bathrooms, garage for 2 cars and carport accommodating up to 10 cars.

#### **PROPERTY DETAILS**

| LAND AREA     | ± 1,375 sqm    |
|---------------|----------------|
| BUILDING AREA | ± 520 sqm      |
| LAND TITLE    | SHM            |
| ZONING        | Residential    |
| PRICE         | IDR 44 billion |
| LOCATION      | Google Maps    |