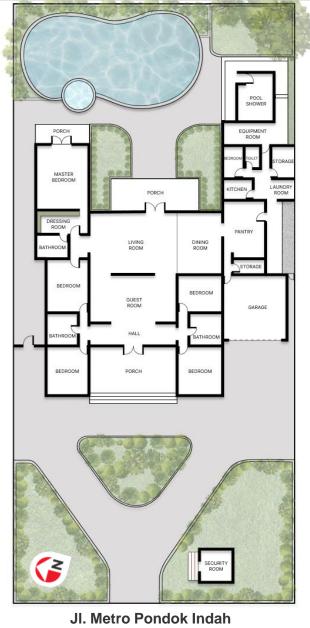

### **PROPERTY FEATURES**

- The Property is strategically located at Jalan Metro Pondok Indah Blok SG No.23, South Jakarta, surrounded by upper class residentials of Pondok Indah.
- It has easy access to prominent shopping malls, various restaurants, many schools including international schools, and hospitals.
- The property has a classic luxurious mansion design featuring a captivating swimming pool and jacuzzi, expansive front and backyards for outdoor enjoyment, 6 bedrooms, 4 bathrooms, garage for 2 cars and carport accommodating up to 10 cars.

#### **PROPERTY DETAILS**

| LAND AREA     | ± 1,375 sqm    |
|---------------|----------------|
| BUILDING AREA | ± 520 sqm      |
| LAND TITLE    | SHM            |
| ZONING        | Residential    |
| PRICE         | IDR 44 billion |
| LOCATION      | Google Maps    |