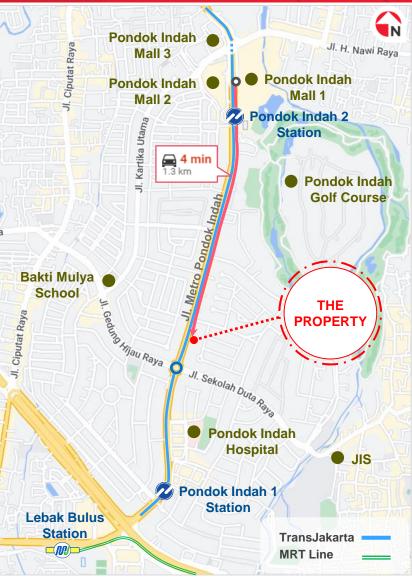

### **PROPERTY FEATURES**

- The Property is strategically located at Jalan Metro Pondok Indah Blok SG No.23, South Jakarta, surrounded by upper class residentials of Pondok Indah.
- It has easy access to prominent shopping malls, various restaurants, many schools including international schools, and hospitals.
- The property has a classic luxurious mansion design featuring a captivating swimming pool and jacuzzi, expansive front and backyards for outdoor enjoyment, 6 bedrooms, 4 bathrooms, garage for 2 cars and carport accommodating up to 10 cars.

#### **PROPERTY DETAILS**

| LAND AREA     | ± 1,375 sqm    |
|---------------|----------------|
| BUILDING AREA | ± 520 sqm      |
| LAND TITLE    | SHM            |
| ZONING        | Residential    |
| PRICE         | IDR 44 billion |
| LOCATION      | Google Maps    |