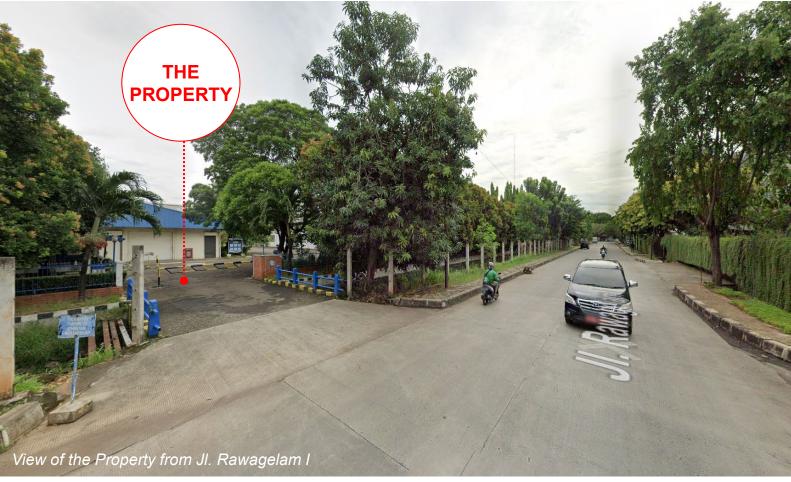

#### PUBLIC FACILITIES

- 12. Harapan Jayakarta Hospital
- 13. Antam Medika Hospital
- 14. Persahabatan Hospital
- 15. EMC Hospital

KRL Line

**Buaran KRL Station** 

Velodrome LRT Station

- The Property is strategically located within the JIEP Pulo Gadung Industrial Estate in East Jakarta, one of Jakarta's most established industrial areas.
- It is suitable for various industrial activities, including manufacturing, logistics, and warehousing.
- Excellent connectivity to major transportation networks, including the Jakarta-Cikampek Toll Road and Tanjung Priok Port.
- ± 4 km to Buaran KRL Station, ± 4.5 km to Velodrome KRL Station, ± 12 km to Jakarta – Cikampek Toll Road, and ± 15 km to Tanjung Priok Port.