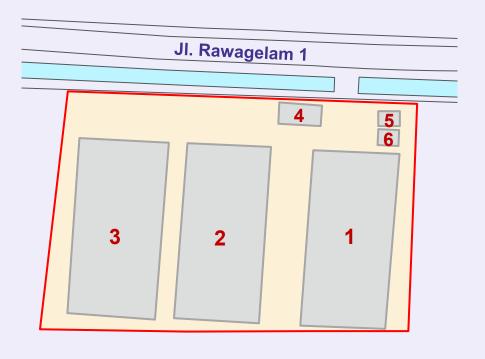

## SITE PLAN

**LEGEND:** 

- 1. Factory Building 1
- 2. Factory Building 2
- 3. Factory Building 3
- 4. Canopy

- 5. Security Post
- 6. PLN Substation