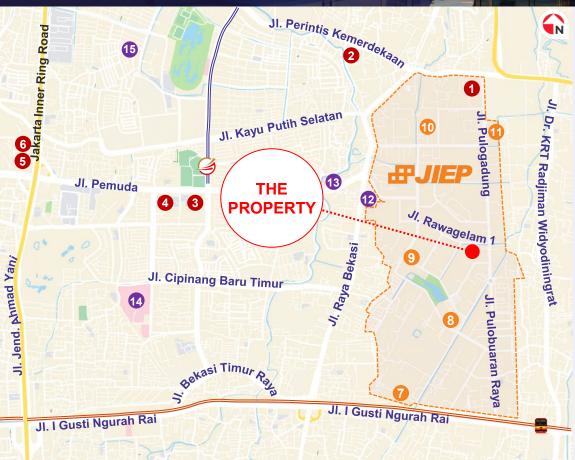

### COMMERCIAL

- 1. Pulogadung Trace Center
- 2. Apartment Gading Icon
- 3. Arion Mall
- 4. Luxury Inn Arion Hotel
- 5. Green Pramuka Square
- 6. Green Pramuka Residences

#### INDUSTRIAL

- 7. Otsuka Indonesia
- 8. Astra Argo Lestari
- 9. Kimia Farma
- 10. Nutrifood Indonesia
- 11. Teikin Piston

#### PUBLIC FACILITIES

- 12. Harapan Jayakarta Hospital
- 13. Antam Medika Hospital
- 14. Persahabatan Hospital
- 15. EMC Hospital

KRL Line

**Buaran KRL Station** 

Velodrome LRT Station

- The Property is strategically located within the JIEP Pulo Gadung Industrial Estate in East Jakarta, one of Jakarta's most established industrial areas.
- It is suitable for various industrial activities, including manufacturing, logistics, and warehousing.
- Excellent connectivity to major transportation networks, including the Jakarta-Cikampek Toll Road and Tanjung Priok Port.
- ± 4 km to Buaran KRL Station, ± 4.5 km to Velodrome KRL Station, ± 12 km to Jakarta – Cikampek Toll Road, and ± 15 km to Tanjung Priok Port.