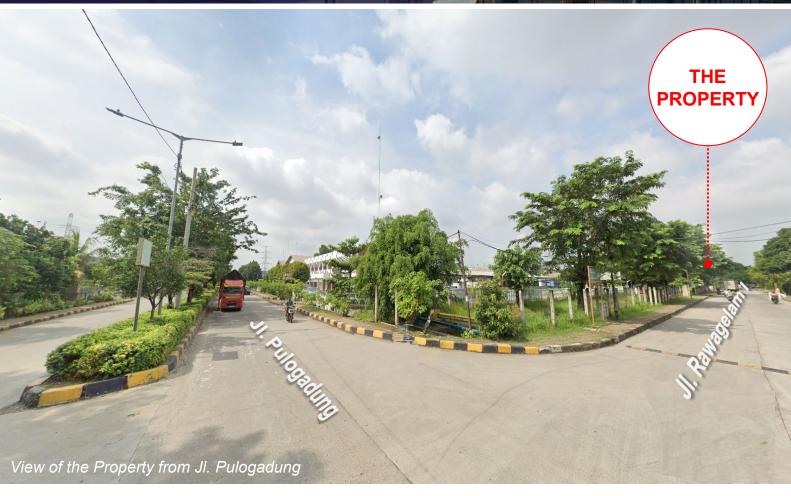

#### PUBLIC FACILITIES

- 12. Harapan Jayakarta Hospital
- 13. Antam Medika Hospital
- 14. Persahabatan Hospital
- 15. EMC Hospital

KRL Line

**Buaran KRL Station** 

Velodrome LRT Station

- The Property is strategically located within the JIEP Pulo Gadung Industrial Estate in East Jakarta, one of Jakarta's most established industrial areas.
- It is suitable for various industrial activities, including manufacturing, logistics, and warehousing.
- Excellent connectivity to major transportation networks, including the Jakarta-Cikampek Toll Road and Tanjung Priok Port.
- ± 4 km to Buaran KRL Station, ± 4.5 km to Velodrome KRL Station, ± 12 km to Jakarta – Cikampek Toll Road, and ± 15 km to Tanjung Priok Port.