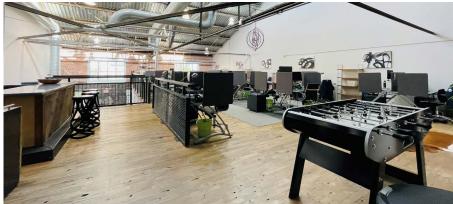

## **MODERN TWO-STORY LOFT OFFICE**

Includes reception, 12 offices, open space for cubes, executive board room, 4 restrooms, kitchen, fitness space, and built-in bar and lounge area that's perfect for entertaining.