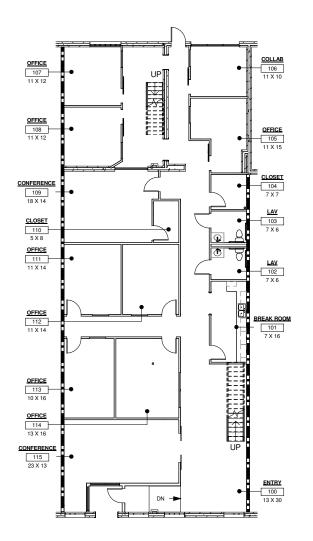

## 6,979 SF

Unit 981-100

1st Floor - 3,784 SF 2nd Floor - 3.195 SF

## FIRST FLOOR 3,784 SF