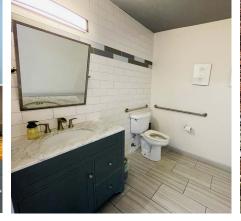

## **MODERN TWO-STORY LOFT OFFICE**

Includes reception, 12 offices, open space for cubes, executive board room, 4 restrooms, kitchen, fitness space, and built-in bar and lounge area that's perfect for entertaining.