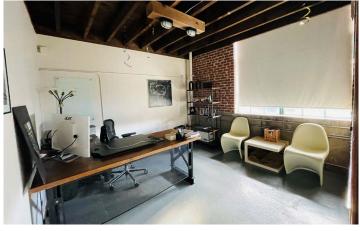

## **MODERN TWO-STORY LOFT OFFICE**

Includes reception, 12 offices, open space for cubes, executive board room, 4 restrooms, kitchen, fitness space, and built-in bar and lounge area that's perfect for entertaining.