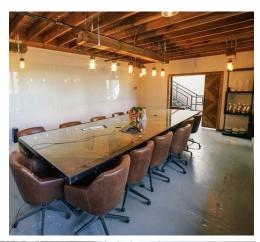

## **MODERN TWO-STORY LOFT OFFICE**

Includes reception, 12 offices, open space for cubes, executive board room, 4 restrooms, kitchen, fitness space, and built-in bar and lounge area that's perfect for entertaining.