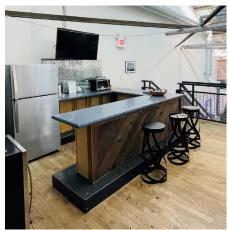

## **MODERN TWO-STORY LOFT OFFICE**

Includes reception, 12 offices, open space for cubes, executive board room, 4 restrooms, kitchen, fitness space, and built-in bar and lounge area that's perfect for entertaining.