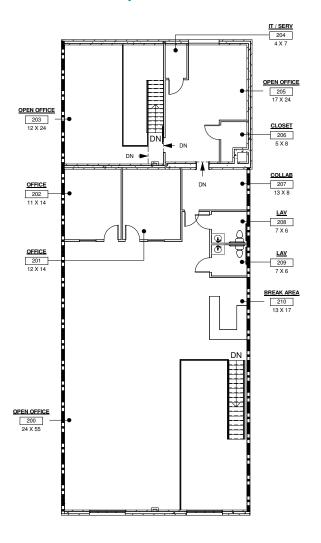

## 6,979 SF

Unit 981-100

1st Floor - 3,784 SF 2nd Floor - 3.195 SF

## SECOND FLOOR 3,195 SF

**BORIS GARBUZ** 

P: +1 404 682 3418 C: +1 312 285 8172

boris.garbuz@cushwake.com

1180 Peachtree Street, Suite 3100 Atlanta, Georgia 30309

www.cushmanwakefield.com

981 Joseph Lowery Boulevard, Atlanta, GA Unit 981-100: 6,979 SF Loft Office