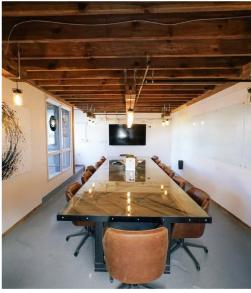

## **MODERN TWO-STORY LOFT OFFICE**

Includes reception, 12 offices, open space for cubes, executive board room, 4 restrooms, kitchen, fitness space, and built-in bar and lounge area that's perfect for entertaining.