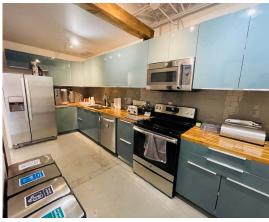

## **MODERN TWO-STORY LOFT OFFICE**

Includes reception, 12 offices, open space for cubes, executive board room, 4 restrooms, kitchen, fitness space, and built-in bar and lounge area that's perfect for entertaining.