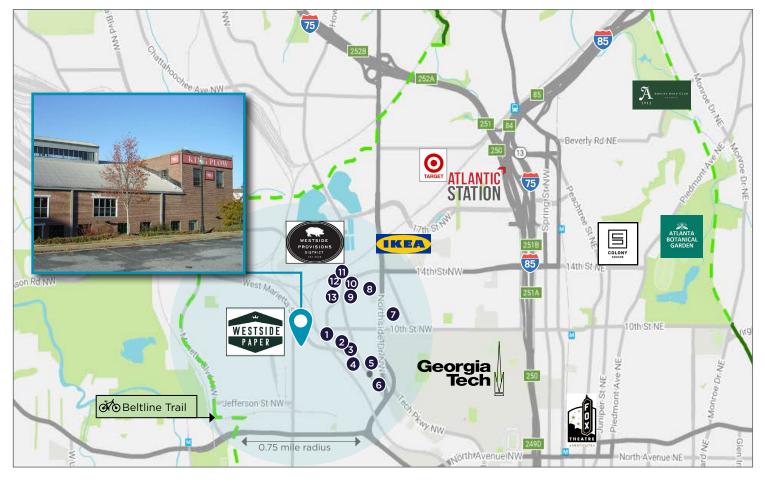

### **EXCELLENT WEST MIDTOWN LOCATION**

Part of a historic mixed-use redevelopment of King Plow Arts Center located in West Midtown, known as the Design District. Abundant retail and amenities nearby include:

- 1. The Painted Duck
- 2. Eight Sushi Lounge
- 3. The Optimist
- 4. Food Terminal
- 5. Bartaco
- 6. Rock Steady
- 7. Miller Union

- 8. Chick-fil-A
- 9. Barcelona Wine Bar
- 10. Putt Shack
- 11. Ormsby's
- 12. Marcel
- 13. West Egg Cafe