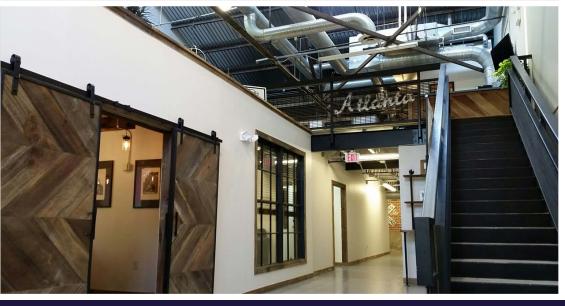

## **MODERN TWO-STORY LOFT OFFICE**

Includes reception, 12 offices, open space for cubes, executive board room, 4 restrooms, kitchen, fitness space, and built-in bar and lounge area that's perfect for entertaining.

## FREE PARKING

Ample Free Unreserved Plus 2 Reserved Spaces SECURED SURFACE LOT