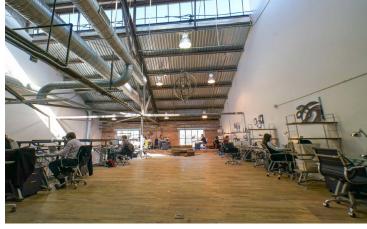

## **MODERN TWO-STORY LOFT OFFICE**

Includes reception, 12 offices, open space for cubes, executive board room, 4 restrooms, kitchen, fitness space, and built-in bar and lounge area that's perfect for entertaining.