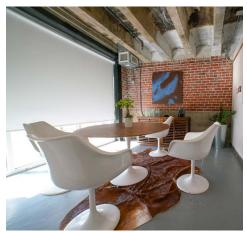

## **MODERN TWO-STORY LOFT OFFICE**

Includes reception, 12 offices, open space for cubes, executive board room, 4 restrooms, kitchen, fitness space, and built-in bar and lounge area that's perfect for entertaining.