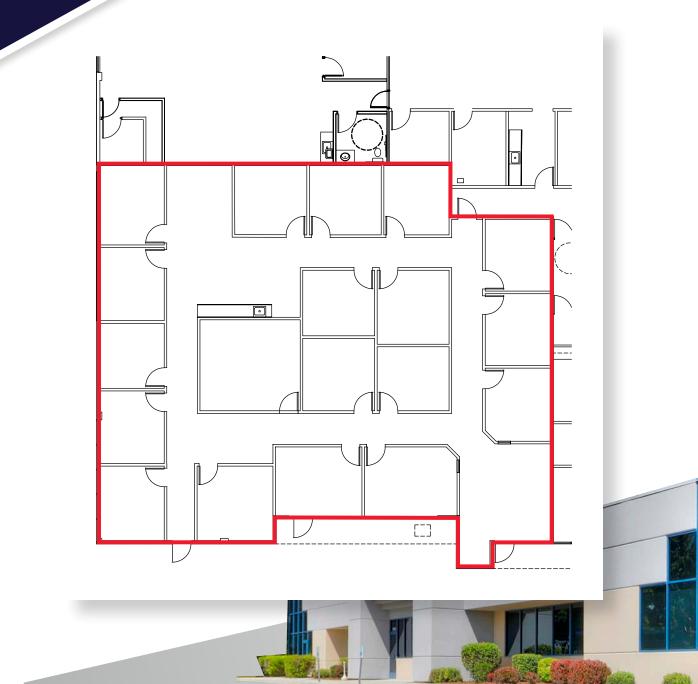

# FLOOR PLAN

4,450 SF Available - Sublease Rate \$18.00/SF - FSEJ - Sublease Term Through 12/31/2027

Space consists of dedicated entries, 18 private offices, conference room, large break room, and lobby