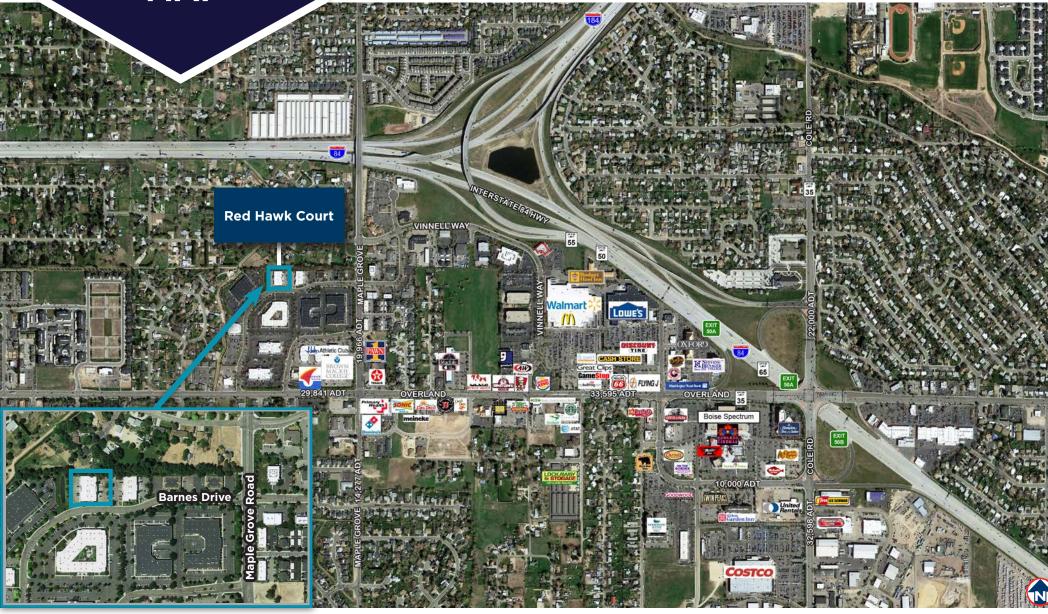

ed Hawk Court office space available in the Blackeagle Office Park in southwest Boise near the "Flying Y"
- Available space consists of dedicated entries, 18 private offices, conference room, large break room, and lobby
- Building offers common area entry, rest rooms, large windows, ample on-site parking, and easy access from both West Overland & South Maple Grove Roads
- Surrounding amenities include retailers, restaurants, banking, and other professional services
- Do Not Disturb Tenant, contact agents for additional details and to schedule a walk through today

# FLOOR PLAN

4,450 SF Available - Sublease Rate \$18.00/SF - FSEJ - Sublease Term Through 12/31/2027



Space consists of dedicated entries, 18 private offices, conference room, large break room, and lobby



# AMENITIES MAP







## FOR MORE INFORMATION, CONTACT:

JENNIFER MCENTEE

Jennifer.mcentee@cushwake.com

Senior Director Office | Capital Markets +1 208 287 9495

### **BREE WELLS**

Director Office | Capital Markets +1 208 287 9492 bree.wells@cushwake.com

### **BRAYDON TORRES**

Associate Office | Capital Markets +1 208 207 9485 braydon.torres@cushwake.com

©2024 Cushman & Wakefield. All rights reserved. The information contained in this communication is strictly confidential. This information has been obtained from sources believed to be reliable but has not been verified. NO WARRANTY OR REPRESENTATION, EXPRESS OR IMPLIED, IS MADE AS TO THE CONDITION OF THE PROPERTY (OR PROPERTIES) REFERENCED HEREIN OR AS TO THE ACCURACY OR COMPLETENESS OF THE INFORMATION CONTAINED HEREIN, AND SAME IS SUBMITTED SUBJECT