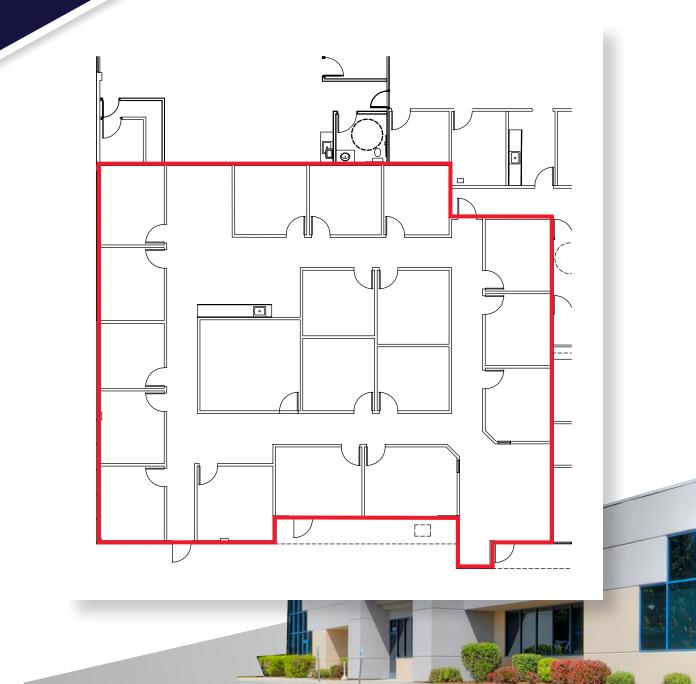

# FLOOR PLAN

4,450 SF Available - Sublease Rate \$18.48/SF - FSEJ - Sublease Term Through 12/31/2027

Space consists of dedicated entries, 18 private offices, conference room, large break room, and lobby