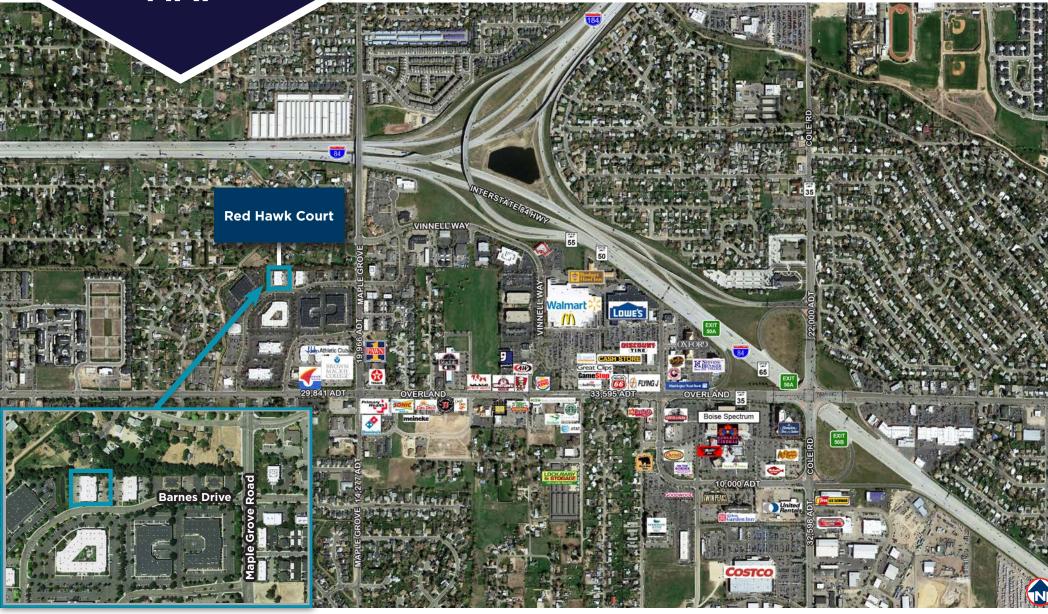

ed Hawk Court office space available in the Blackeagle Office Park in southwest Boise near the "Flying Y"
- Available space consists of dedicated entries, 18 private offices, conference room, large break room, and lobby
- Building offers common area entry, rest rooms, large windows, ample on-site parking, and easy access from both West Overland & South Maple Grove Roads
- Surrounding amenities include retailers, restaurants, banking, and other professional services
- Do Not Disturb Tenant, contact agents for additional details and to schedule a walk through today

# FLOOR PLAN

4,450 SF Available - Sublease Rate \$18.48/SF - FSEJ - Sublease Term Through 12/31/2027



Space consists of dedicated entries, 18 private offices, conference room, large break room, and lobby



# AMENITIES MAP







## FOR MORE INFORMATION, CONTACT:

JENNIFER MCENTEE

Jennifer.mcentee@cushwake.com

Senior Director Office | Capital Markets +1 208 287 9495

### **BREE WELLS**

Director Office | Capital Markets +1 208 287 9492 bree.wells@cushwake.com

### **BRAYDON TORRES**

Associate Office | Capital Markets +1 208 207 9485 braydon.torres@cushwake.com

©2024 Cushman & Wakefield. All rights reserved. The information contained in this communication is strictly confidential. This information has been obtained from sources believed to be reliable but has not been verified. NO WARRANTY OR REPRESENTATION, EXPRESS OR IMPLIED, IS MADE AS TO THE CONDITION OF THE PROPERTY (OR PROPERTIES) REFERENCED HEREIN OR AS TO THE ACCURACY OR COMPLETENESS OF THE INFORMATION CONTAINED HEREIN, AND SAME IS SUBMITTED SUBJECT