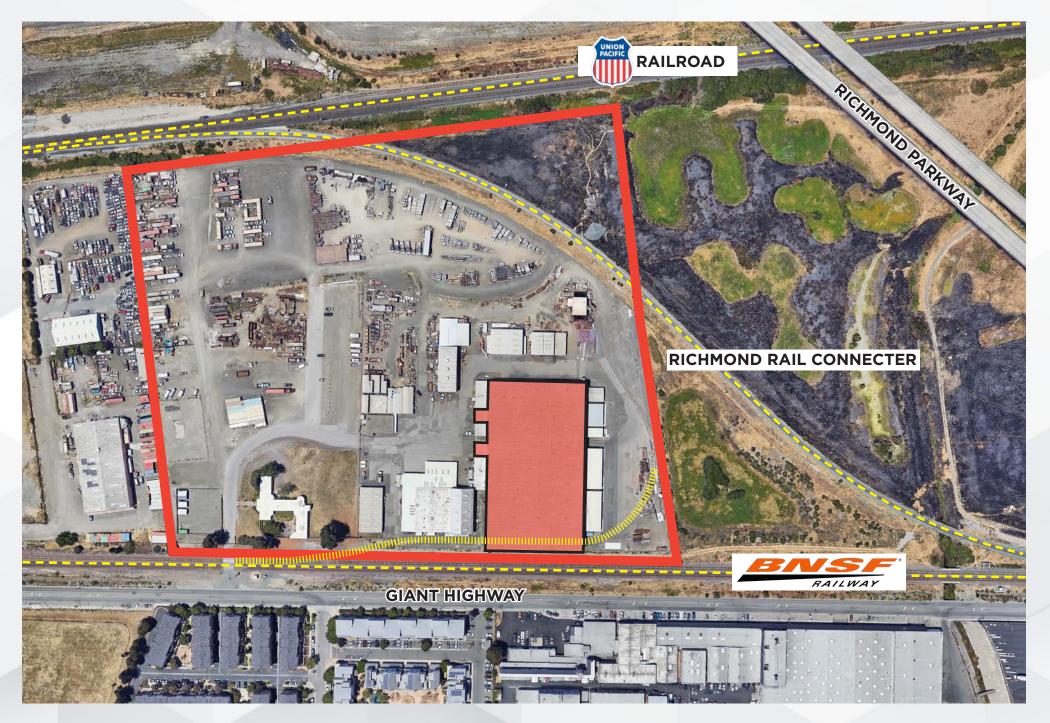

#### SITE PLAN HIGHLIGHTS

### PROPERTY HIGHLIGHTS

|   | BUILDING SIZE   | ± 80,230 SF                                                                                                                                                   |
|---|-----------------|---------------------------------------------------------------------------------------------------------------------------------------------------------------|
|   | SITE SIZE       | ± 23.47 Acres                                                                                                                                                 |
| P | YARD            | Ample Yard/Parking Available - Fenced and<br>Double Gated                                                                                                     |
|   | OFFICE          | ± 900 SF and ± 462 SF Plus a Huge<br>Common Employee Locker Room                                                                                              |
|   | LOADING         | Six (6) Grade Level Roll-Up Doors<br>One (1) Sliding Rail Door                                                                                                |
|   | RAIL            | BNSF Rail Inside Building                                                                                                                                     |
|   | CRANE           | Two (2) 30-Ton Cranes (30' Under Hook)<br>Three (3) 15-Ton Cranes (30' Under Hook)<br>One (1) 10-Ton Crane (30' Under Hook)<br>Numerous Jib Cranes Throughout |
|   | POWER           | 3000 Amps/480 Volt/3-Phase Power                                                                                                                              |
|   | FIRE SPRINKLERS | Fully Sprinklered                                                                                                                                             |
|   | ZONING          | IG - Industrial General                                                                                                                                       |
| Ś | PRICING         | Please Contact Exclusive Agents                                                                                                                               |