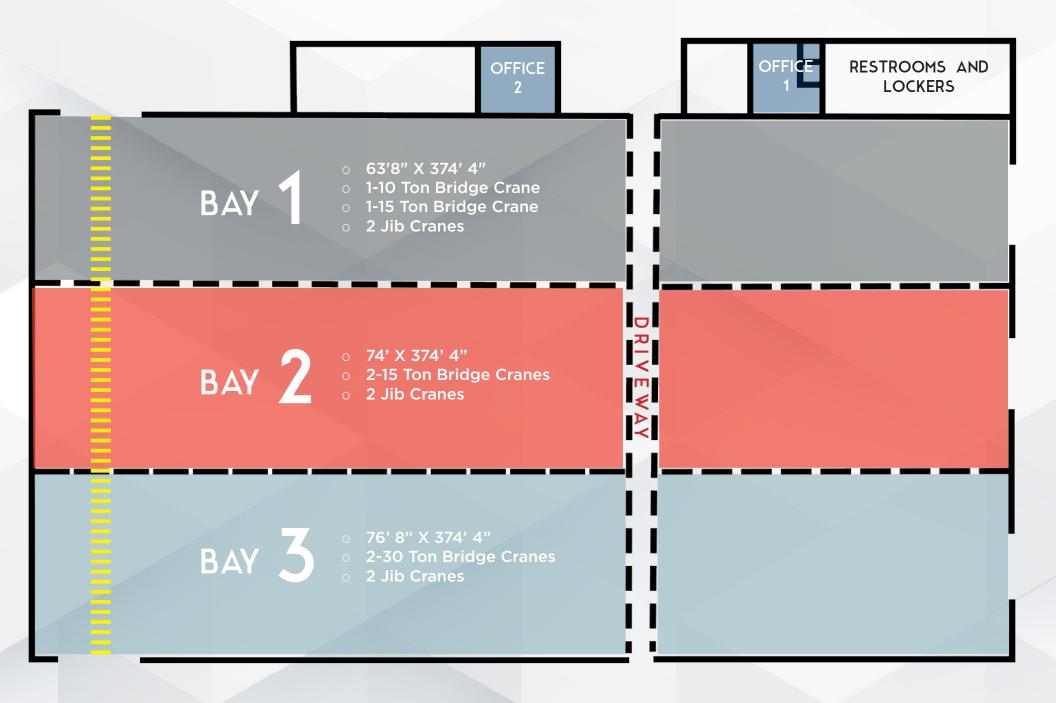

### FLOOR PLAN

### PROPERTY HIGHLIGHTS

|   | BUILDING SIZE   | ± 80,230 SF                                                                                                                                                   |
|---|-----------------|---------------------------------------------------------------------------------------------------------------------------------------------------------------|
|   | SITE SIZE       | ± 23.47 Acres                                                                                                                                                 |
| P | YARD            | Ample Yard/Parking Available - Fenced and<br>Double Gated                                                                                                     |
|   | OFFICE          | ± 900 SF and ± 462 SF Plus a Huge<br>Common Employee Locker Room                                                                                              |
|   | LOADING         | Six (6) Grade Level Roll-Up Doors<br>One (1) Sliding Rail Door                                                                                                |
|   | RAIL            | BNSF Rail Inside Building                                                                                                                                     |
|   | CRANE           | Two (2) 30-Ton Cranes (30' Under Hook)<br>Three (3) 15-Ton Cranes (30' Under Hook)<br>One (1) 10-Ton Crane (30' Under Hook)<br>Numerous Jib Cranes Throughout |
|   | POWER           | 3000 Amps/480 Volt/3-Phase Power                                                                                                                              |
|   | FIRE SPRINKLERS | Fully Sprinklered                                                                                                                                             |
|   | ZONING          | IG - Industrial General                                                                                                                                       |
| Ś | PRICING         | Please Contact Exclusive Agents                                                                                                                               |