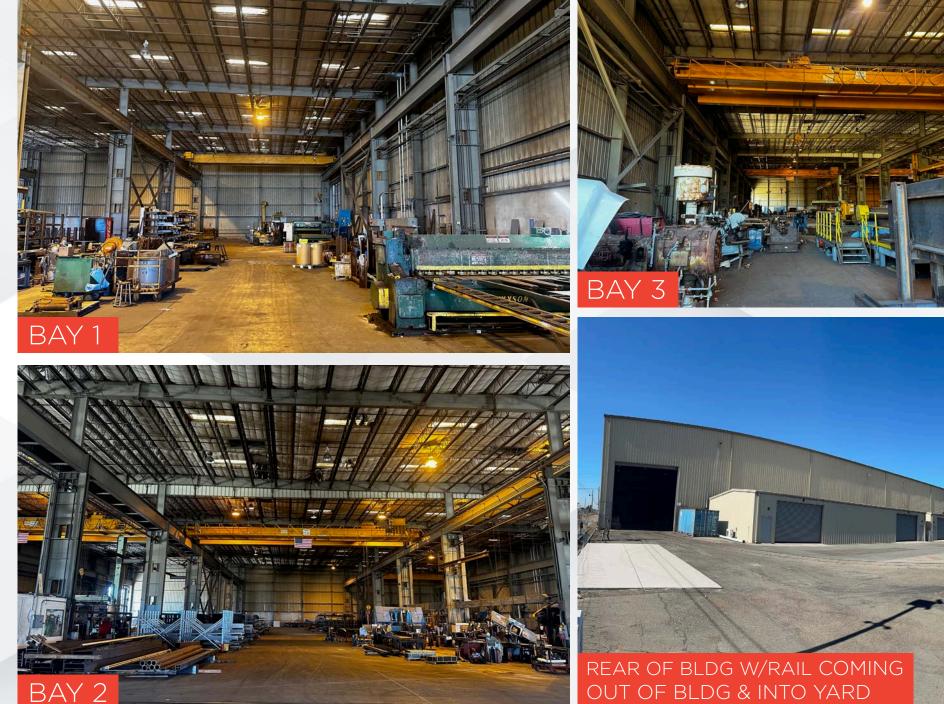

R           | 3000 Amps/480 Volt/3-Phase Power                                                                                                                              |
|   | FIRE SPRINKLERS | Fully Sprinklered                                                                                                                                             |
|   | ZONING          | IG - Industrial General                                                                                                                                       |
| Ś | PRICING         | Please Contact Exclusive Agents                                                                                                                               |





#### SITE PLAN HIGHLIGHTS



### FLOOR PLAN



#### INTERIOR PHOTOS



OUT OF BLDG & INTO YARD



#### ±80,230 SQUARE FEET AVAILABLE FOR LEASE

# 2801 GIANT ROAD Richmond, CA

#### **EXCLUSIVE LISTING AGENTS**

Jeffrey Leenhouts Managing Director 510 267 6014 jeffrey.leenhouts@cushwake.com LIC #01063048

Trevor Buck Executive Managing Director 415 451 2436 trevor.buck@cushwake.com LIC #01255462



©2024 Cushman & Wakefield. All rights reserved. The information contained in this communication is strictly confidential. This information has been obtained from sources believed to be reliable but has not been verified. NO WARRANTY OR REPRESENTATION, EXPRESS OR IMPLIED, IS MADE AS TO THE CONDITION OF THE PROPERTY (OR PROPERTIES) REFERENCED HEREIN OR AS TO THE ACCURACY OR COMPLETENESS OF THE INFORMATION CONTAINED HERE-IN, AND SAME IS SUBMITTED SUBJECT TO ERRORS, O