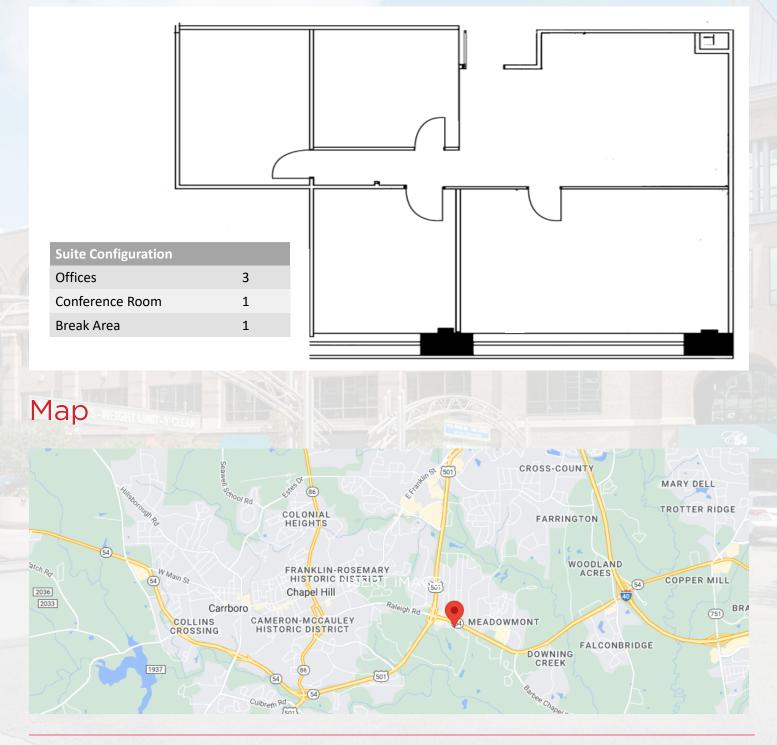

## FOR SUBLEASE

# EAST 54

1470 Environ Way, Chapel Hill, NC 27517

÷

#### Property Highlights

- 1,167 SF suite available for sublease
- Master Lease Expiration: 11/30/2027
- Rental rate is negotiable
- FF&E available

#### **Property Images**

### **Building Amenities**

- A mixed use development featuring retail, office and residential space
- Located one mile from UNC Chapel Hill's campus
- A variety of dining and retail options within walking distance









#### Floor Plan



#### for more information, contact:

Kristine Smith Senior Associate +1 919 645 3590 kristine.smith@cushwake.com 1 Fenton Main Street #480, Cary, NC 27511 +1 919 789 4255 cushmanandwakefield.com



©2024 Cushman & Wakefield. All rights reserved. The information contained in this communication is strictly confidential. This information has been obtained from sources believed to be reliable but has not been verified. NO WARRANTY OR REPRESENTATION, EXPRESS OR IMPLIED, IS MADE AS TO THE CONDITION OF THE PROPERTY (OR PROPERTIES) REFERENCED HEREIN OR AS TO THE ACCURACY OR COMPLETENESS OF THE INFORMATION CONTAINED HEREIN, AND SAME IS SUBMITTED SUBJECT TO ERRORS, OMISSIONS, CHANGE OF PRICE, RENTAL OR OTHER CONDITIONS, WITHDRAWAL WITHOUT NOTICE, AND TO ANY SPECIAL LISTING CONDITIONS IMPOSED BY TH