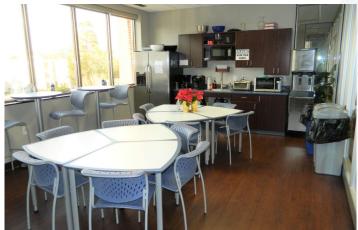

#### **Property Highlights**

Europa Place is a two-story office building located off Durham-Chapel Hill Blvd.

- Available immediately
- Ability to subdivide down to approximately 14,000 SF
- · Furniture, Fixtures and Equipment available
- Rental rate is negotiable
- Master lease expires 9/30/2025
- Building amenities include a fitness center and shelfservice café
- A variety of dining and retail options nearby including Kipos Greek Taverna, Whole Foods, CAVA, CVS and Starbucks.