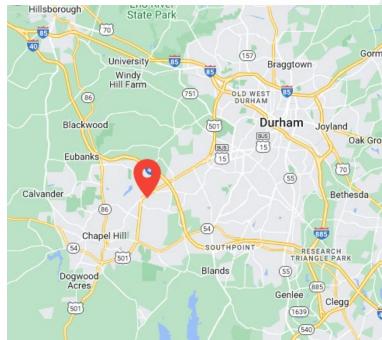

### FOR SUBLEASE EUROPA PLACE 101 Europa Place Drive, Chapel Hill, NC

#### **Property Highlights**

Europa Place is a two-story office building located off Durham-Chapel Hill Blvd.

- Available immediately
- Ability to subdivide down to approximately 14,000 SF
- · Furniture, Fixtures and Equipment available
- Rental rate is negotiable
- Master lease expires 9/30/2025
- Building amenities include a fitness center and shelfservice café
- A variety of dining and retail options nearby including Kipos Greek Taverna, Whole Foods, CAVA, CVS and Starbucks.