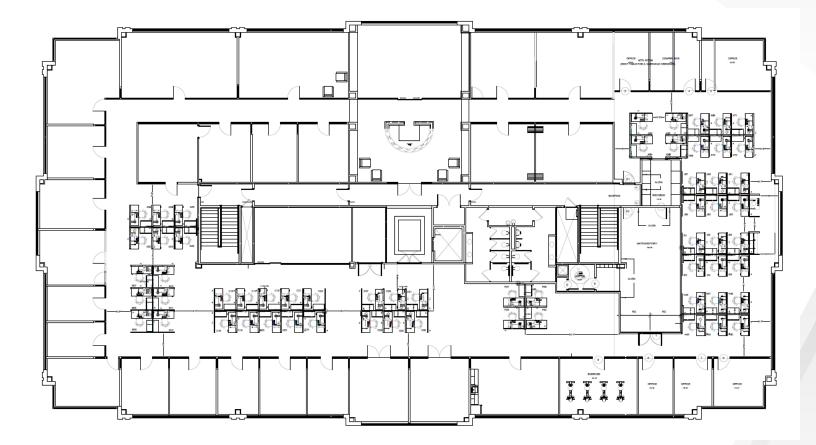

## Suite 200 – 19,184 RSF

| 2 Executive Offices | 60 Workstations |
|---------------------|-----------------|
| 18 Offices          | 1 Break Room    |
| 5 Huddle Rooms      | 1 Storage Area  |
| 3 Conference Rooms  | 1 Fitness Room  |