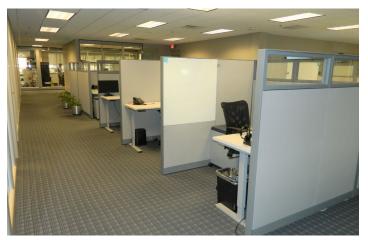

## Suite 200 – 19,184 RSF

| 2 Executive Offices | 60 Workstations |
|---------------------|-----------------|
| 18 Offices          | 1 Break Room    |
| 5 Huddle Rooms      | 1 Storage Area  |
| 3 Conference Rooms  | 1 Fitness Room  |