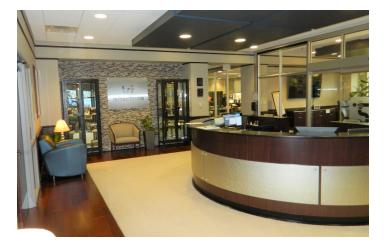

## Suite 200 – 19,184 RSF

| 2 Executive Offices | 60 Workstations |
|---------------------|-----------------|
| 18 Offices          | 1 Break Room    |
| 5 Huddle Rooms      | 1 Storage Area  |
| 3 Conference Rooms  | 1 Fitness Room  |