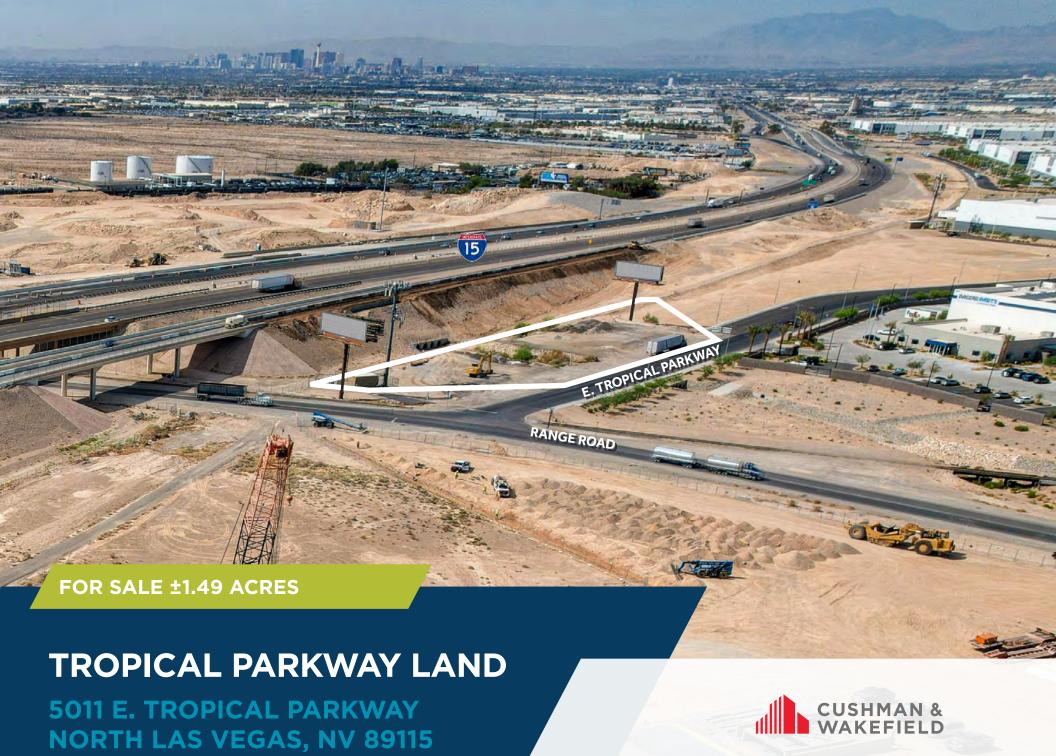

## **Property Information**

This infill parcel is located in the growing Speedway submarket on the SEC of Tropical Parkway & Range Road, with immediate access to I-15 via Range Road.

| Asking Price: | \$500,000                                              |
|---------------|--------------------------------------------------------|
| Total Size:   | ±1.49 Acres                                            |
| APN:          | 123-29-601-024                                         |
| Zoning:       | M-2, North Las Vegas                                   |
| Billboard:    | Billboard with income included in sale                 |
| UPRR:         | Union Pacific intermodal terminal adjacent to the site |