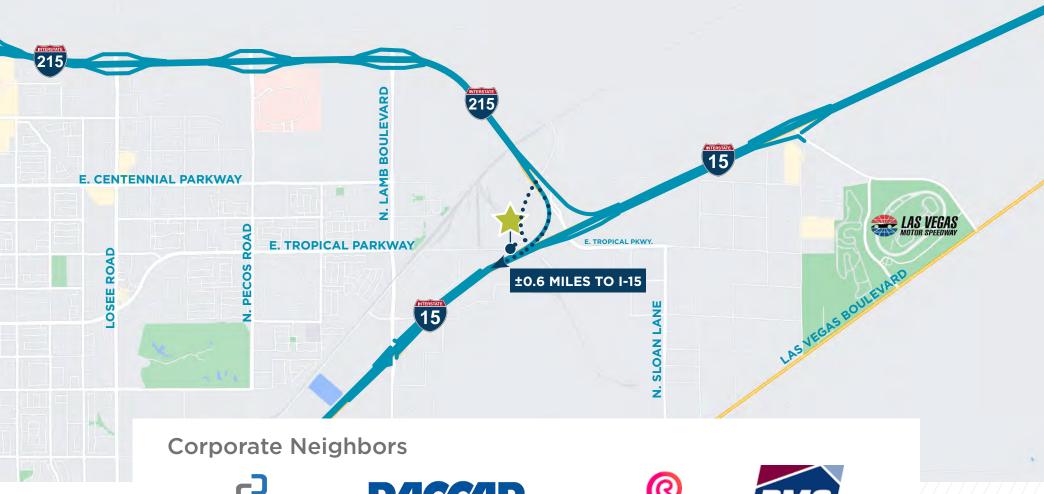

## **Property Information**

This infill parcel is located in the growing Speedway submarket on the SEC of Tropical Parkway & Range Road, with immediate access to I-15 via Range Road.

| Asking Price: | \$500,000                                              |
|---------------|--------------------------------------------------------|
| Total Size:   | ±1.49 Acres                                            |
| APN:          | 123-29-601-024                                         |
| Zoning:       | M-2, North Las Vegas                                   |
| Billboard:    | Billboard with income included in sale                 |
| UPRR:         | Union Pacific intermodal terminal adjacent to the site |