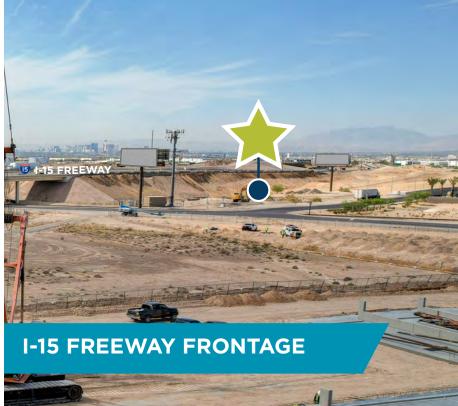

## **Property Information**

This infill parcel is located in the growing Speedway submarket on the SEC of Tropical Parkway & Range Road, with immediate access to I-15 via Range Road.

| Asking Price: | \$500,000                                              |
|---------------|--------------------------------------------------------|
| Total Size:   | ±1.49 Acres                                            |
| APN:          | 123-29-601-024                                         |
| Zoning:       | M-2, North Las Vegas                                   |
| Billboard:    | Billboard with income included in sale                 |
| UPRR:         | Union Pacific intermodal terminal adjacent to the site |