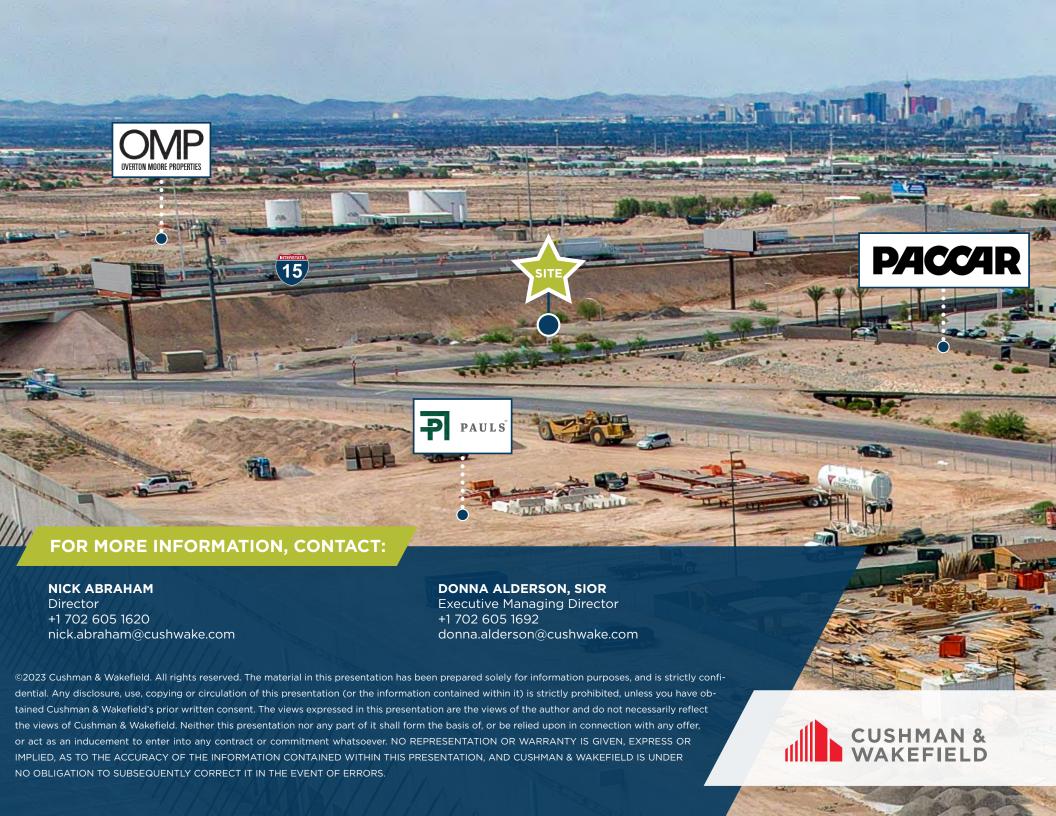

## **Property Information**

This infill parcel is located in the growing Speedway submarket on the SEC of Tropical Parkway & Range Road, with immediate access to I-15 via Range Road.

| Asking Price: | \$500,000                                              |
|---------------|--------------------------------------------------------|
| Total Size:   | ±1.49 Acres                                            |
| APN:          | 123-29-601-024                                         |
| Zoning:       | M-2, North Las Vegas                                   |
| Billboard:    | Billboard with income included in sale                 |
| UPRR:         | Union Pacific intermodal terminal adjacent to the site |