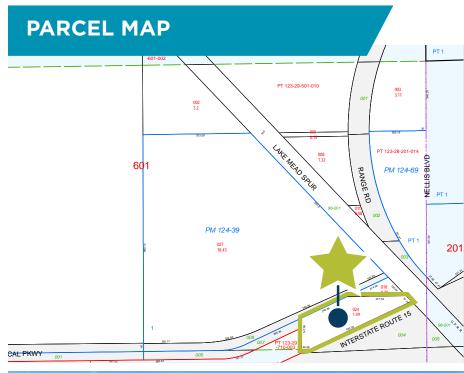

## **Property Information**

This infill parcel is located in the growing Speedway submarket on the SEC of Tropical Parkway & Range Road, with immediate access to I-15 via Range Road.

| Asking Price: | \$500,000                                              |
|---------------|--------------------------------------------------------|
| Total Size:   | ±1.49 Acres                                            |
| APN:          | 123-29-601-024                                         |
| Zoning:       | M-2, North Las Vegas                                   |
| Billboard:    | Billboard with income included in sale                 |
| UPRR:         | Union Pacific intermodal terminal adjacent to the site |