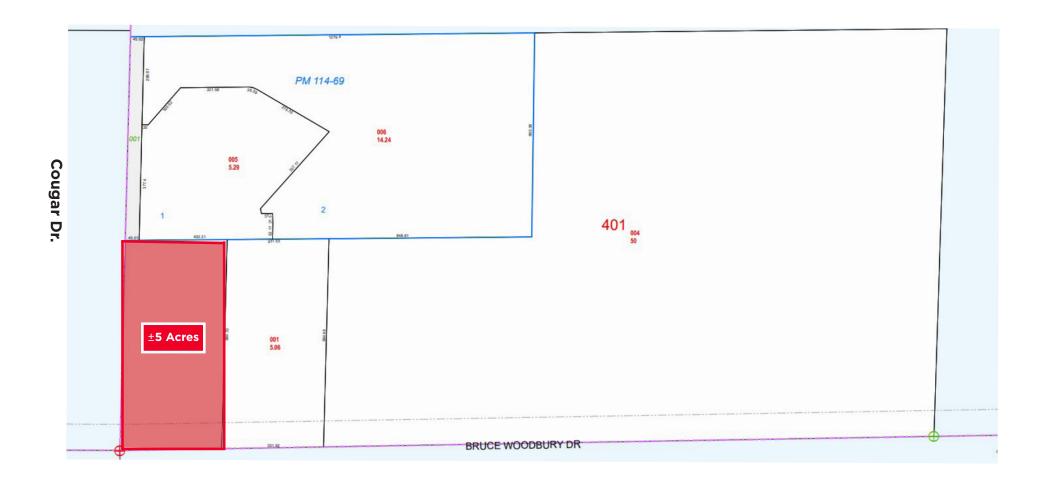

## PROPERTY HIGHLIGHTS

- + ±5 Acres For Sale
- + APN: 264-15-401-002
- + Site Condition: Flat Topography
- Planned Land Use: Public Facilities
- Zoning: R-U (Rural Open Land)
- + Jurisdiction: CC Laughlin
- + Easily Accessible To NV-163 & US-95
- Call For Pricing