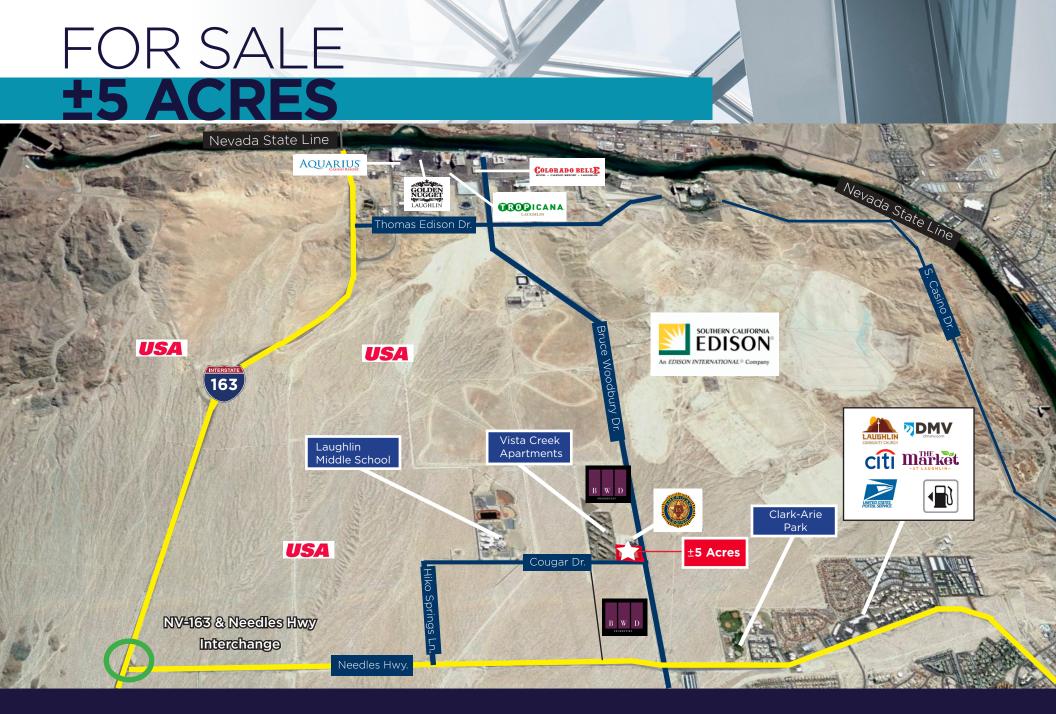

COUGAR DR. & W. BRUCE WOODBURY DR.

**LAUGHLIN, NV 89029** 

## PROPERTY HIGHLIGHTS

- + ±5 Acres For Sale
- + APN: 264-15-401-002
- + Site Condition: Flat Topography
- Planned Land Use: Public Facilities
- Zoning: R-U (Rural Open Land)
- + Jurisdiction: CC Laughlin
- + Easily Accessible To NV-163 & US-95
- Call For Pricing

## **NEIGHBORS**