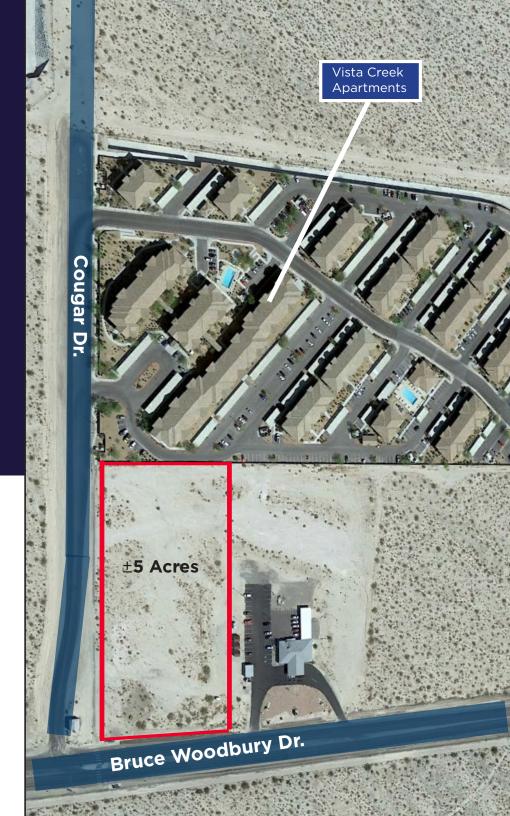

COUGAR DR. & W. BRUCE WOODBURY DR.

**LAUGHLIN, NV 89029** 

## PROPERTY HIGHLIGHTS

- + ±5 Acres For Sale
- + APN: 264-15-401-002
- + Site Condition: Flat Topography
- Planned Land Use: Public Facilities
- Zoning: R-U (Rural Open Land)
- + Jurisdiction: CC Laughlin
- + Easily Accessible To NV-163 & US-95
- Call For Pricing