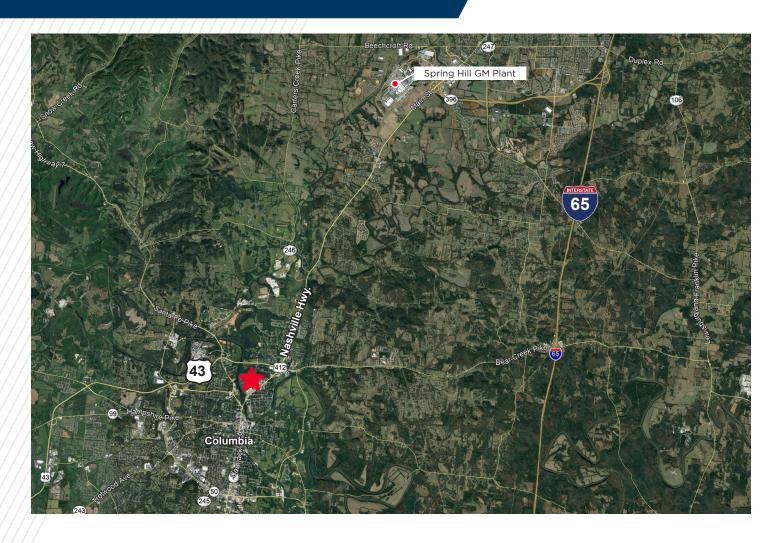

## FOR SALE 194 Theta Pike Columbia, TN 38401

Potential Multi-Family Site

## **PROPERTY HIGHLIGHTS**

- +/- 12.73 acres commercial zoned unused land
- Pricing guidance \$3,700,000
- 1,000 feet from lighted intersection
- All utilities available
- 6 miles to GM and new \$2.4 billion battery plant
- 400 feet of frontage on Theta Pike
- Walkable to Kroger, CVS, restaurants and more