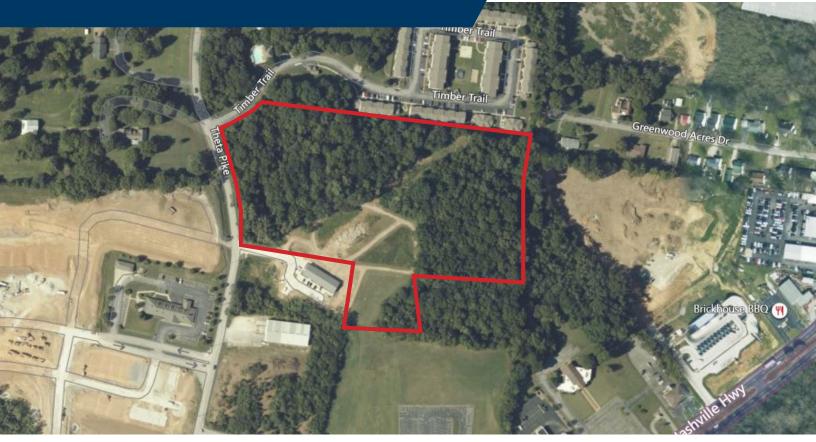

## FOR SALE 194 Theta Pike Columbia, TN 38401

Potential Multi-Family Site

## **PROPERTY HIGHLIGHTS**

- +/- 12.73 acres commercial zoned unused land
- Pricing guidance \$3,700,000
- 1,000 feet from lighted intersection
- All utilities available
- 6 miles to GM and new \$2.4 billion battery plant
- 400 feet of frontage on Theta Pike
- Walkable to Kroger, CVS, restaurants and more