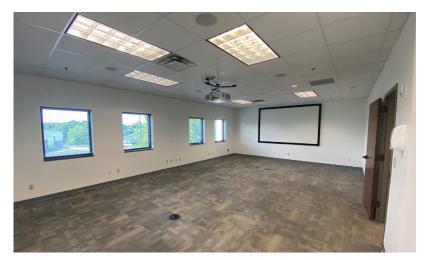

## **Space Highlights**

- Highly efficient layout
- Large furnished break room
- Excellent condition
- Walking distance to several restaurants, hotels, and post office
- 1st floor access
- Interior elevator/stairwells
- Workout facility furnished with equipment, showers, and lockers
- Multiple confrence rooms