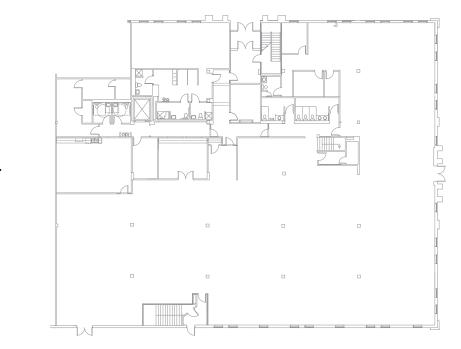

distance to several restaurants, hotels, and post office
- 1st floor access
- Interior elevator/stairwells
- Workout facility furnished with equipment, showers, and lockers
- Multiple confrence rooms











Cushman & Wakefield Copyright 2015. No warranty or representation, express or implied, is made to the accuracy or completeness of the information contained herein, and same is submitted subject to errors, omissions, change of price, rental or other conditions, withdrawal without notice, and to any special listing conditions imposed by the property owner(s). As applicable, we make no representation as to the condition of the property (or properties) in question.



FOR LEASE

Royal Parkway Center I

2501 Perimeter Place Drive / Nashville, TN 37214

### 12,275 - 31,066 SF Available



#### **1st Floor**



#### 2nd Floor