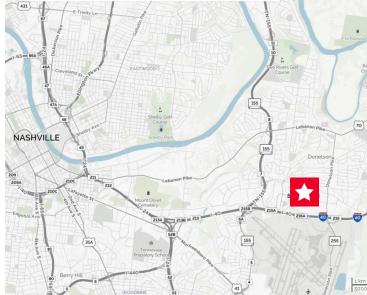

### **Property Highlights**

- Prime Airport location
- Easy access to I-40, Briley Parkway, and the Airport
- 10 minute drive to Downtown Nashville
- Brand new hotel directly across the street
- Ground floor space
- Exterior building signage available