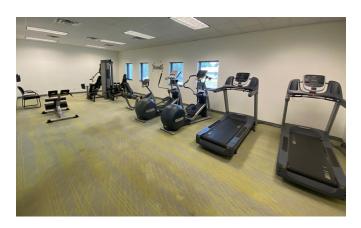

## **Space Highlights**

- Highly efficient layout
- Large furnished break room
- Excellent condition
- Walking distance to several restaurants, hotels, and post office
- 1st floor access
- Interior elevator/stairwells
- Workout facility furnished with equipment, showers, and lockers
- Multiple confrence rooms