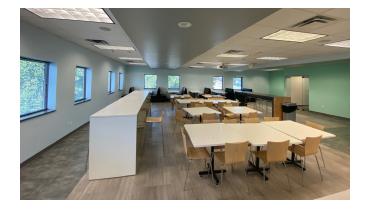

## **Space Highlights**

- Highly efficient layout
- Large furnished break room
- Excellent condition
- Walking distance to several restaurants, hotels, and post office
- 1st floor access
- Interior elevator/stairwells
- Workout facility furnished with equipment, showers, and lockers
- Multiple confrence rooms