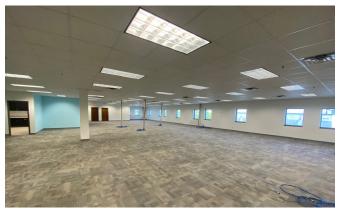

## **Space Highlights**

- Highly efficient layout
- Large furnished break room
- Excellent condition
- Walking distance to several restaurants, hotels, and post office
- 1st floor access
- Interior elevator/stairwells
- Workout facility furnished with equipment, showers, and lockers
- Multiple confrence rooms