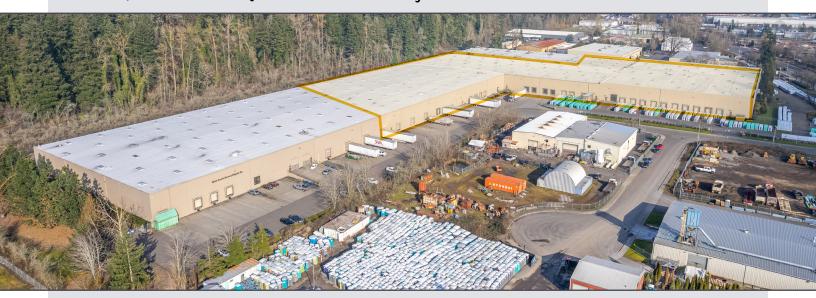

12601 SE HWY 212, CLACKAMAS, OR 97015

288,445 Leasable SQ FT Warehouse Facility

### **BUILDING HIGHLIGHTS**

- 288,445 sqft shell divisible
- 1,388 sqft existing office Can build more to suit
- 27' 32' clear height
- 41 dock doors with seals/levelers and concrete loading apron
- 4 grade level doors
- Portion crossloaded / portion front loaded
- Fenced and gated loading/parking area
- 78 parking stalls
- LED lighting
- Wet sprinkler (high density)
- 480v/3-phase electrical
- Radiant heat within warehouse
- Direct access to I-205 via Sunrise Expressway