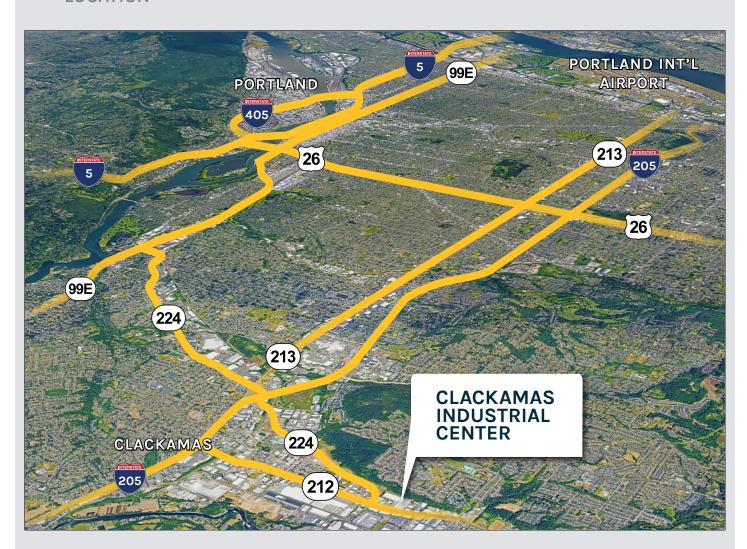

288,445 Leasable SQ FT Warehouse Facility

LOCATION

AARON WATT

Executive Managing Director +1 503 279 1779 aaron.watt@cushwake.com KEEGAN CLAY

Executive Director +1 503 279 1704 keegan.clay@cushwake.com

12601 SE HWY 212, CLACKAMAS, OR 97015

288,445 Leasable SQ FT Warehouse Facility

LOCATION