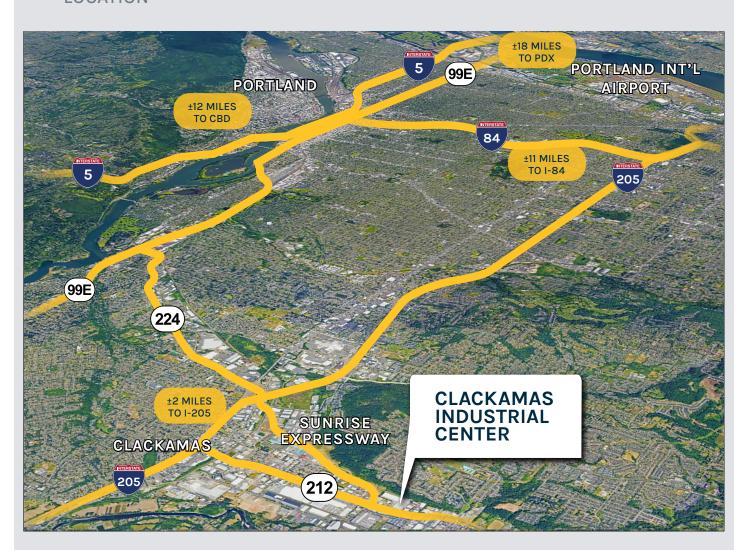

288,445 Leasable SQ FT Warehouse Facility

LOCATION

AARON WATT

Executive Managing Director +1 503 279 1779 aaron.watt@cushwake.com KEEGAN CLAY

Executive Director +1 503 279 1704 keegan.clay@cushwake.com

12601 SE HWY 212, CLACKAMAS, OR 97015

288,445 Leasable SQ FT Warehouse Facility

LOCATION