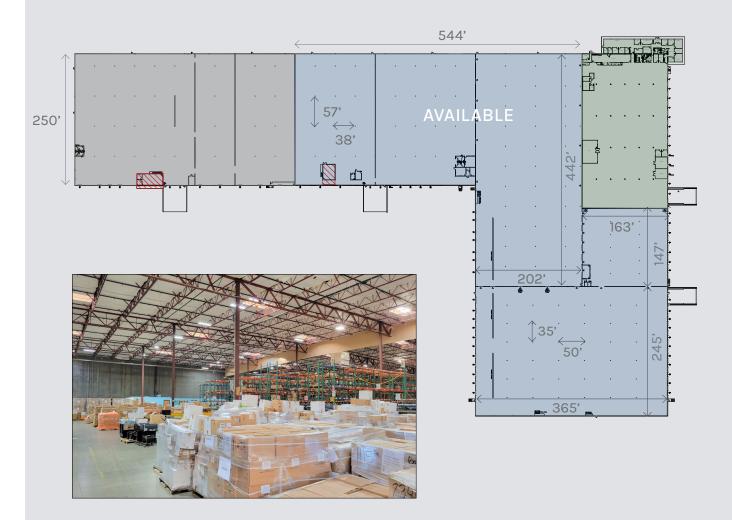

288,445 Leasable SQ FT Warehouse Facility

SITE PLAN

AARON WATT

Executive Managing Director +1 503 279 1779 aaron.watt@cushwake.com KEEGAN CLAY
Executive Director
+1 503 279 1704
keegan.clay@cushwake.com

12601 SE HWY 212, CLACKAMAS, OR 97015