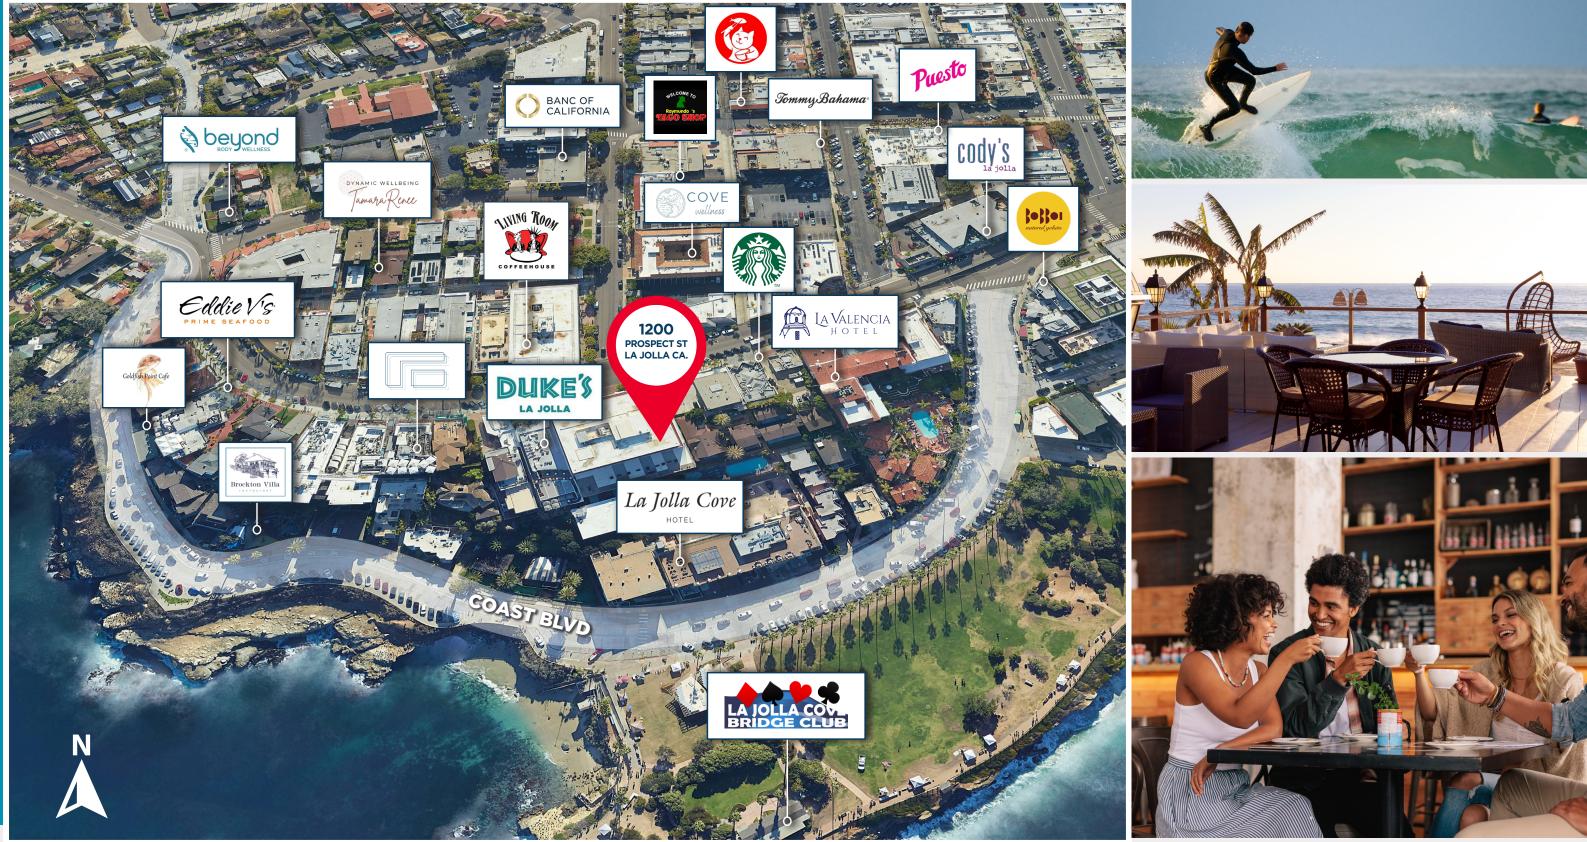

# NEARBY AMENITIES

- Walking distance to retail, award-winning restaurants, and boutique shopping
- Large terrace with dramatic ocean views
- Immediate access to La Jolla Cove
- On-Site health club
- Ample on-site underground parking (3.5/1,000 SF parking ratio)