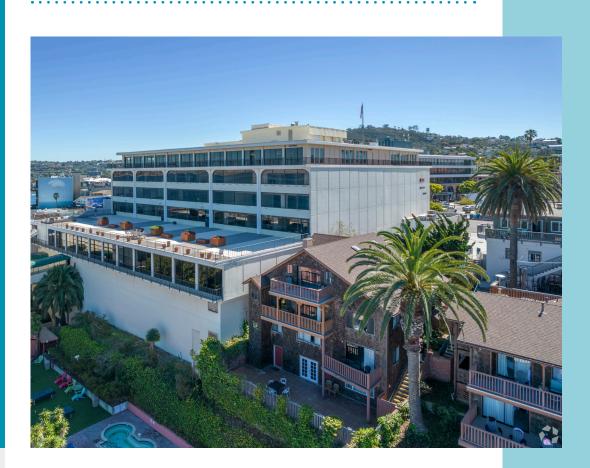

### **About the Building**

Located on the prestigious Prospect Street of La Jolla Village, the La Jolla Financial building boasts sweeping ocean views and walkability to some of the finest restuarants and shopping.

- Walking distance to retail, award-winning restaurants, and boutique shopping
- Large terrace with dramatic ocean views
- Immediate access to La Jolla Cove
- On-Site health club
- Ample on-site underground parking (3.5/1,000 SF parking ratio)

#### 90 SCORE ON THE WALKABILITY SCALE

EXTENSIVE OCEAN VIEWS IN THE HEART OF DOWNTOWN LA JOLLA

PROPERTY MANAGEMENT ON SITE