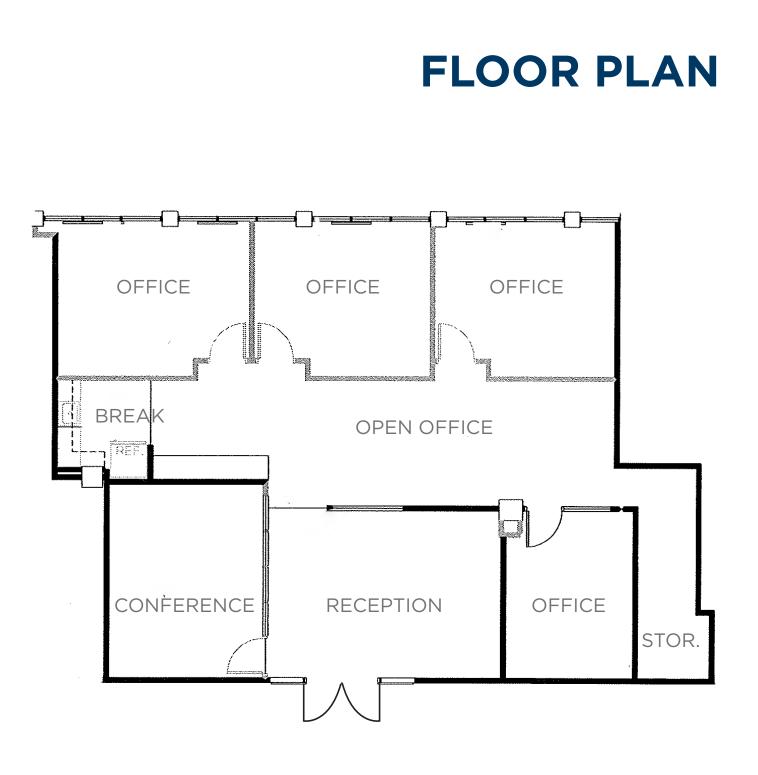

### **Sublease Highlights**

- Truly "plug and play" Class A office solution
- Expansive glass line offering an abundance of natural light and Village views
- Double door entry
- 4 private offices, conference room, open office, break, and storage area
- MASTER LEASE THROUGH APRIL 2028