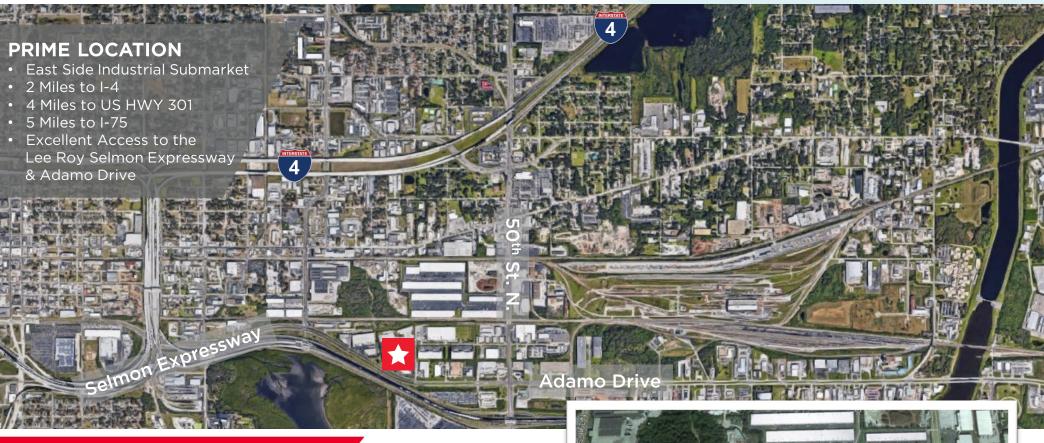

### PROPERTY HIGHLIGHTS

- 8,500 SF Available 6/1/21
- Dock High, Class A Warehouse
- 2 Dock High Doors, 1 Drive In Ramp
- 22' Clear Height
- Fully Sprinklered

 Suite 403

 Office:
 1,766 SF

 Warehouse:
 6,734 SF