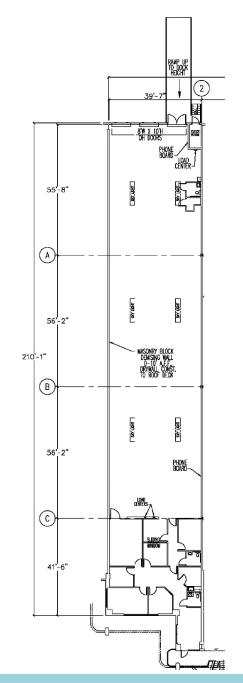

### PROPERTY HIGHLIGHTS

- 8,500 SF Available 6/1/21
- Dock High, Class A Warehouse
- 2 Dock High Doors, 1 Drive In Ramp
- 22' Clear Height
- Fully Sprinklered

 Suite 403

 Office:
 1,766 SF

 Warehouse:
 6,734 SF

 Total:
 8,500 SF