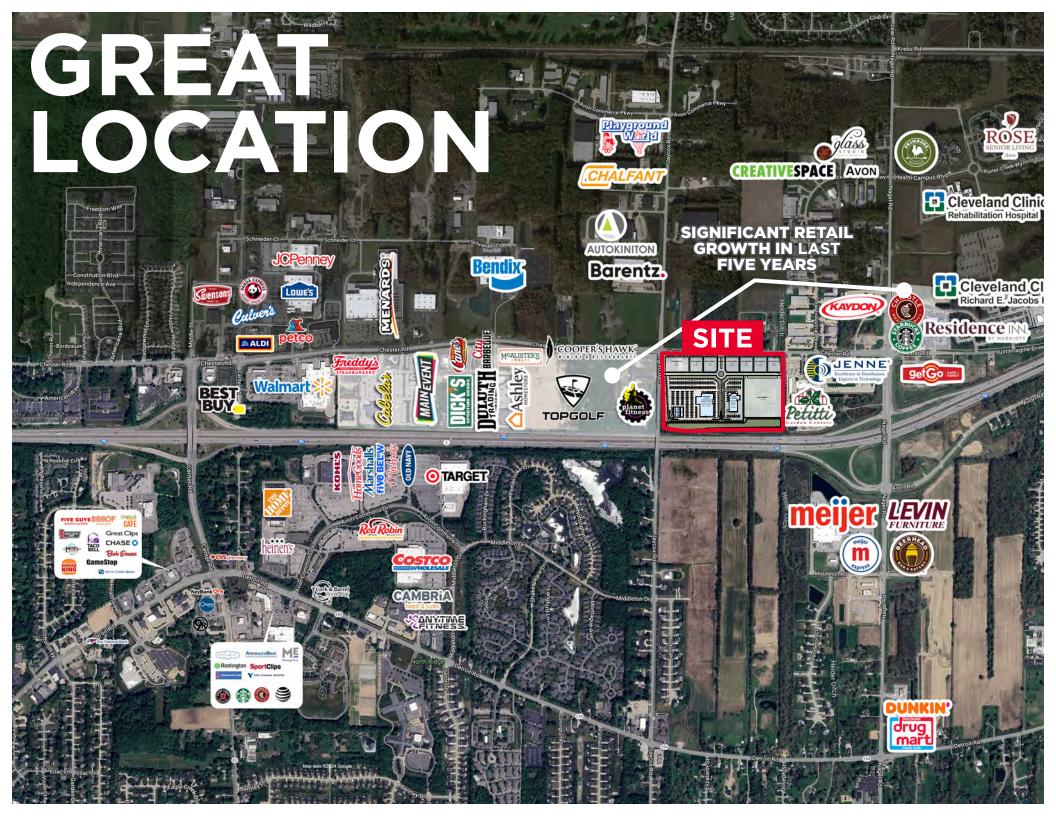

# OVERVIEW

- High-profile, shovel-ready development opportunities available adjacent to two proposed luxury auto dealerships in one of Northeast Ohio's fastest growing retail trade areas
- Multiple outparcels available (1 6.74 AC) for ground lease or build-to-suit – flexible delivery conditions; additional signalized access points proposed
- Prominent visibility from I-90 (79,251 VPD), great frontage/access from Chester Road (14,400 VPD) and Jaycox Road
- Average Household Incomes in excess of \$150,000; close proximity to highdemographic areas including Avon, Avon Lake, Westlake, and Bay Village
- Over a million SF in newer retail product in immediate area including Menard's, Main Event, Ashley Furniture, Dick's Sporting Goods (under construction), Top Golf (under construction), Raising Cane's, City BBQ, Cooper's Hawk (coming soon), Starbucks, and Chipotle, among others