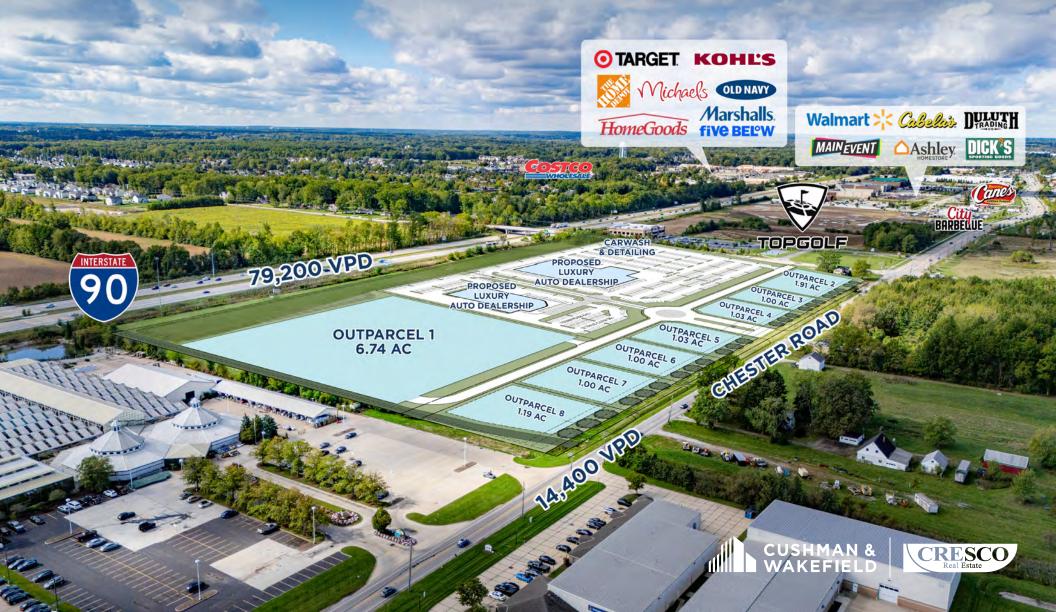

# OVERVIEW

- High-profile, shovel-ready development opportunities available adjacent to two proposed luxury auto dealerships in one of Northeast Ohio's fastest growing retail trade areas
- Multiple outparcels available (1 6.74 AC) for ground lease or build-to-suit – flexible delivery conditions; additional signalized access points proposed
- Prominent visibility from I-90 (79,251 VPD), great frontage/access from Chester Road (14,400 VPD) and Jaycox Road
- Average Household Incomes in excess of \$150,000; close proximity to highdemographic areas including Avon, Avon Lake, Westlake, and Bay Village
- Over a million SF in newer retail product in immediate area including Menard's, Main Event, Ashley Furniture, Dick's Sporting Goods (under construction), Top Golf (under construction), Raising Cane's, City BBQ, Cooper's Hawk (coming soon), Starbucks, and Chipotle, among others

## QUICK STATS

| Total Space           | 14.9 Acres        |
|-----------------------|-------------------|
| Available Space       | 1.00 - 6.74 Acres |
| Chester Road Frontage | +1,500'           |
| Avon Population       | +22,000           |