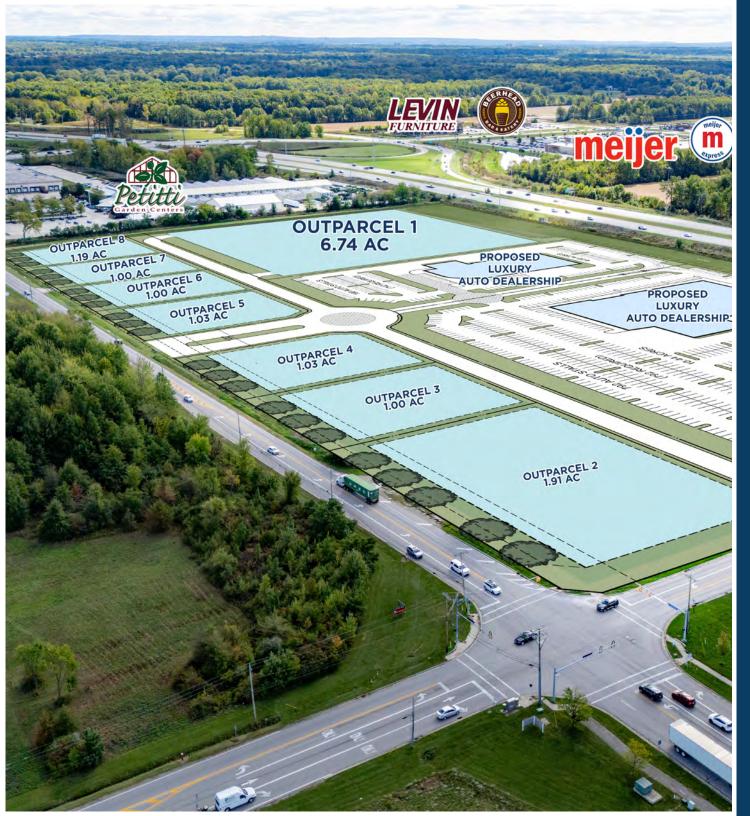

# OVERVIEW

- High-profile, shovel-ready development opportunities available adjacent to two proposed luxury auto dealerships in one of Northeast Ohio's fastest growing retail trade areas
- Multiple outparcels available (1 6.74 AC) for ground lease or build-to-suit – flexible delivery conditions; additional signalized access points proposed
- Prominent visibility from I-90 (79,251 VPD), great frontage/access from Chester Road (14,400 VPD) and Jaycox Road
- Average Household Incomes in excess of \$150,000; close proximity to highdemographic areas including Avon, Avon Lake, Westlake, and Bay Village
- Over a million SF in newer retail product in immediate area including Menard's, Main Event, Ashley Furniture, Dick's Sporting Goods (under construction), Top Golf (under construction), Raising Cane's, City BBQ, Cooper's Hawk (coming soon), Starbucks, and Chipotle, among others

## QUICK STATS

| Total Space           | 14.9 Acres        |
|-----------------------|-------------------|
| Available Space       | 1.00 - 6.74 Acres |
| Chester Road Frontage | +1,500'           |
| Avon Population       | +22,000           |