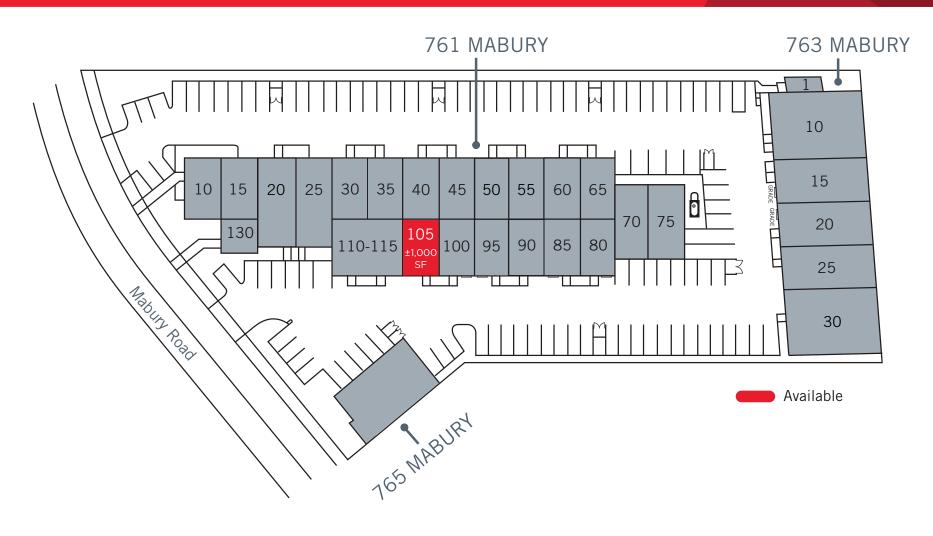

### 761 MABURY

• Unit 105: ±1,000 SF

## **Project Highlights**

- Great Access to Highways 101 & 880
- 2.65/1000 Parking
- 100 Amps of Power
- Expansion Opportunity within Project

For more information, contact: