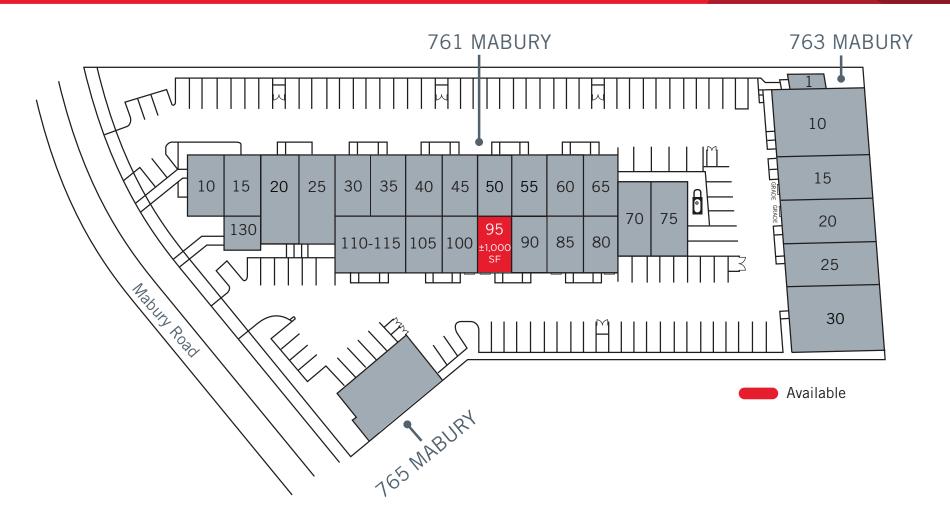

### For Lease

### **Freeway Business Park**

761 Mabury Road, San Jose, California





#### **FOR LEASE**

#### **761 MABURY**

Unit 95: ±1,000 SF

#### **Project Highlights**

- Great Access to Highways 101 & 880
- 2.65/1000 Parking
- 100 Amps of Power
- Expansion Opportunity within Project

For more information, contact:

#### Jon DeCoite

Managing Director P +1 408 615 3408 jon.decoite@cushwake.com LIC #01471300

300 Santana Row, Fifth Floor San Jose, California 95128 P +1 408 615 3400

www.cushmanwakefield.com



### For Lease

## **Freeway Business Park**

761 Mabury Road, San Jose, California



For more information, please contact:

Jon DeCoite
Managing Director
P +1 408 615 3408
jon.decoite@cushwake.com
LIC #01471300

300 Santana Row, Fifth Floor San Jose, California 95128 P +1 408 615 3400

www.cushmanwakefield.com



#### For Lease

# **Freeway Business Park**

761 Mabury Road, San Jose, California

#### **FLOOR PLAN**

• Unit 95: ±1,000 SF



For more information, please contact:

Jon DeCoite
Managing Director
P +1 408 615 3408
jon.decoite@cushwake.com
LIC #01471300

300 Santana Row, Fifth Floor San Jose, California 95128 P +1 408 615 3400

www.cushmanwakefield.com