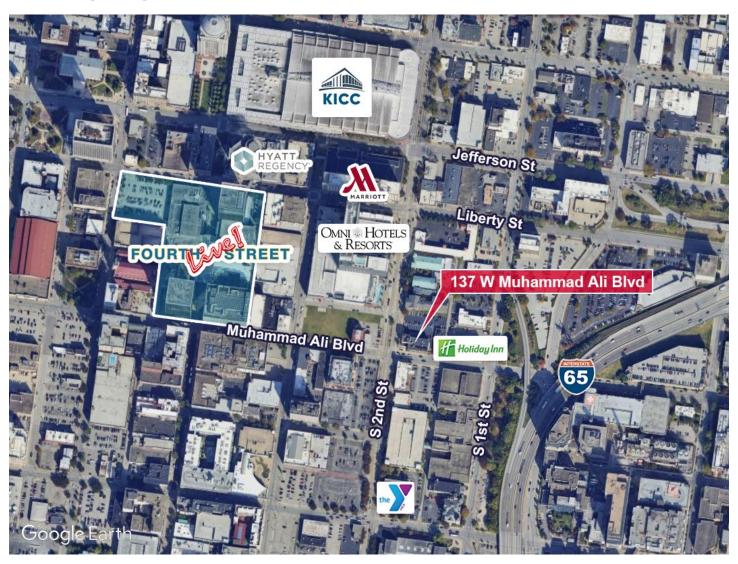

### **AERIAL/LOCATION MAP**

## **PROPERTY HIGHLIGHTS**

- Located at northeast corner of S. 2nd St and W. Muhammad Ali Blvd
- Easy access to I-65
- Walking distance to the OMNI hotel, YMCA and the Kentucky International Convention Center
- On site surface parking included
- Available 12/01/2024