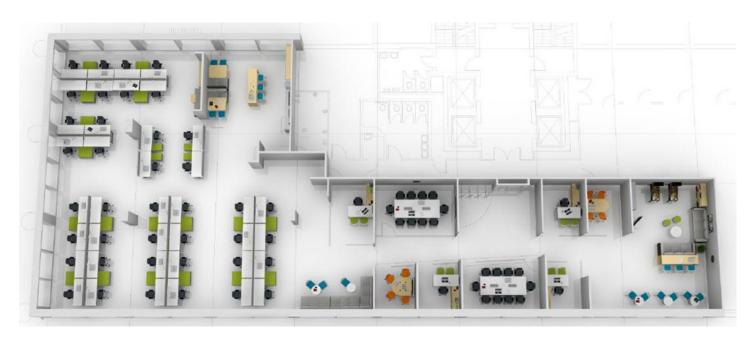

## **PROPERTY HIGHLIGHTS**

- \$32.00/SF Full Service
- Master Lease Term through Dec 2021
- High-end Steelcase funiture including:
  - · Gesture ergonomic chairs
  - Fully adjustable sit-stand desks
- Modular DIRTT wall system
- Open office concept with two conference rooms
- Rooftop deck, fitness center and bike room
- Direct acces to public transit on Sixth St.





100 Walker's Paradise



98 Rider's Transit



**95** Biker's Paradise



# **COMMONWEALTH BUILDING**

421 SW Sixth Ave, Portland, OR 97204

SUITE 1100 // 7,460 RSF

**FOR SUBLEASE** 

### **FLOOR PLAN**









#### **ERICA WIECZOREK**

Associate +1 503 279 1768 erica.wieczorek@cushwake.com

200 SW Market St, Suite 200 Portland, OR 97201 Main +1 503 279 1700 cushmanwakefield.com

#### **DAN SWIFT, CCIM, SIOR**

Managing Director +1 503 279 1765 dan.swift@cushwake.com

#### LANA BALDOCK, CCIM

Managing Director +1 503 279 1775 lana.baldock@cushwake.com



cushmanwakefield.com