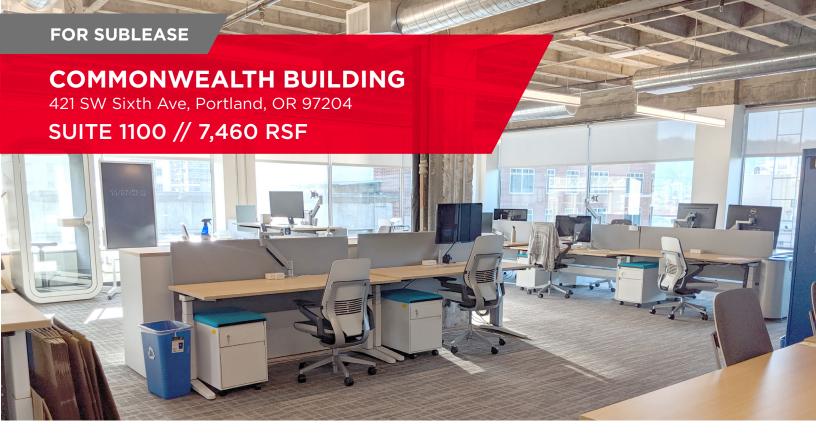

# **COMMONWEALTH BUILDING**

421 SW Sixth Ave, Portland, OR 97204

SUITE 1100 // 7,460 RSF

**FOR SUBLEASE** 

## **PROPERTY HIGHLIGHTS**

- \$32.00/SF Full Service
- Master Lease Term through Dec 2021
- High-end Steelcase funiture including:
  - · Gesture ergonomic chairs
  - Fully adjustable sit-stand desks
- Modular DIRTT wall system
- Open office concept with two conference rooms
- Rooftop deck, fitness center and bike room
- Direct acces to public transit on Sixth St.