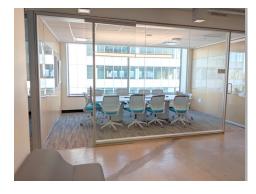

## **PROPERTY HIGHLIGHTS**

- \$32.00/SF Full Service
- Master Lease Term through Dec 2021
- High-end Steelcase funiture including:
  - · Gesture ergonomic chairs
  - Fully adjustable sit-stand desks
- Modular DIRTT wall system
- Open office concept with two conference rooms
- Rooftop deck, fitness center and bike room
- Direct acces to public transit on Sixth St.