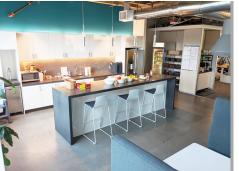

## **PROPERTY HIGHLIGHTS**

- \$32.00/SF Full Service
- Master Lease Term through Dec 2021
- High-end Steelcase funiture including:
  - · Gesture ergonomic chairs
  - Fully adjustable sit-stand desks
- Modular DIRTT wall system
- Open office concept with two conference rooms
- Rooftop deck, fitness center and bike room
- Direct acces to public transit on Sixth St.