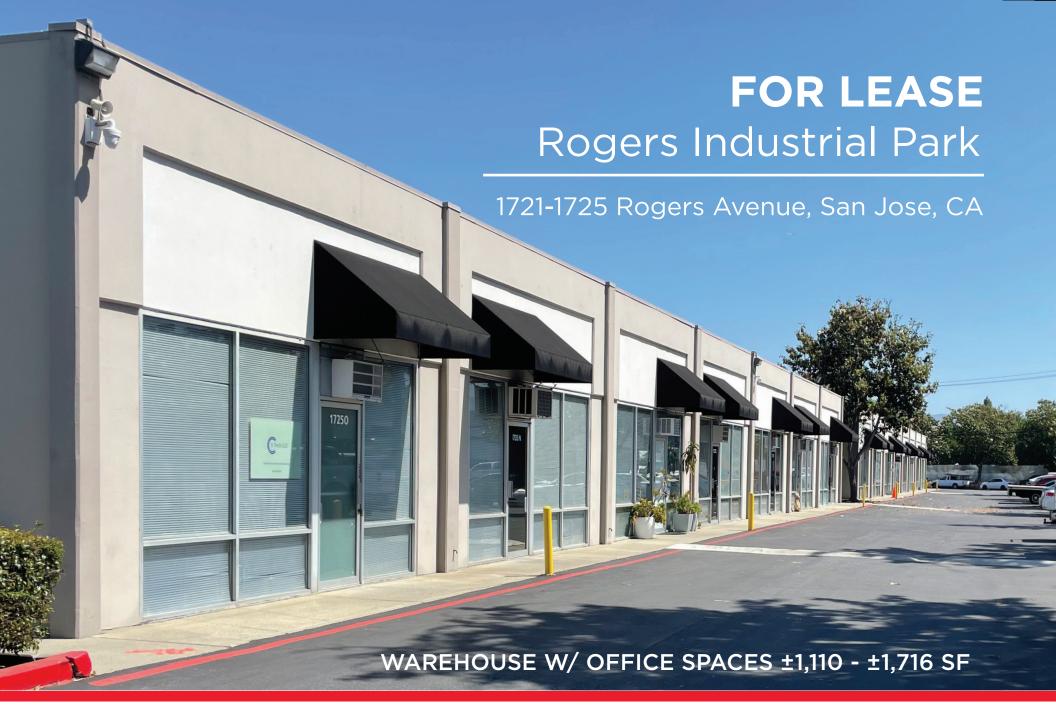

### **HIGHLIGHTS**

- Warehouses with Small Offices & Restrooms
- ±100 Amps @ 120/240 Volts per Unit
- ±17' Clear Height
- Grade Level Loading
- Expansion Opportunities within Project
- Comcast & AT&T Internet Service Available
- Excellent Access to I-880 and HWY-101
- Minutes from San Jose International Airport
- Move-In Ready! Available Now!
- Call to Tour

## **AVAILABLE:**

1721-D Rogers Ave - ±1,110 SF (Available 2/1/25)

• 1725-O Rogers Ave - ±1,320 SF

• 1723-N Rogers Ave - ±1,716 SF

Director +1 408 615 3406 mike.baker@cushwake.com Lic. #01884037 **JACOB BIDER** 