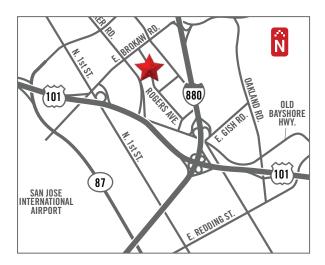

### **HIGHLIGHTS**

- Warehouses with Small Offices & Restrooms
- ±100 Amps @ 120/240 Volts per Unit
- ±17' Clear Height
- Grade Level Loading
- Expansion Opportunities within Project
- Comcast & AT&T Internet Service Available
- Excellent Access to I-880 and HWY-101
- Minutes from San Jose International Airport
- Move-In Ready! Available Now!
- Call to Tour