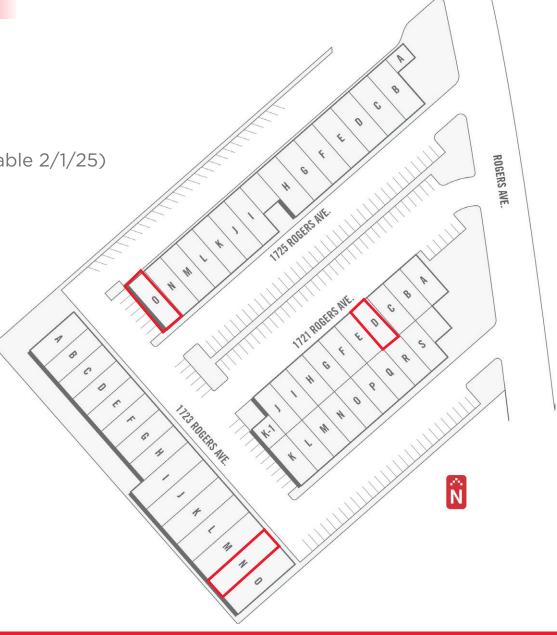

## **SITE PLAN**

## **AVAILABLE:**

1721-D Rogers Ave - ±1,110 SF (Available 2/1/25)

• 1725-O Rogers Ave - ±1,320 SF

• 1723-N Rogers Ave - ±1,716 SF

Director +1 408 615 3406 mike.baker@cushwake.com Lic. #01884037 **JACOB BIDER** 