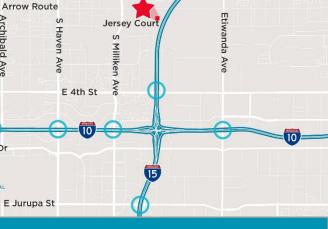

#### **UNIT FEATURES:**

- ±17,130 SF Unit
- ±1,561 SF of Office Space
- 4 Dock High Doors (2 with mechanical load levelers)
- 1 Grade Level Door
- 24' Minimum Warehouse Clearance
- .45 GPM / 3,000 SF Fire Sprinkler System
- 200 Amp, 277/480 Volt Electrical (verify)
- T-5 Warehouse Lights with Motion Sensor
- 22 Car Parking Spaces
- Built in 1989
- Convenient Access to I-10 & I-15 Freeways