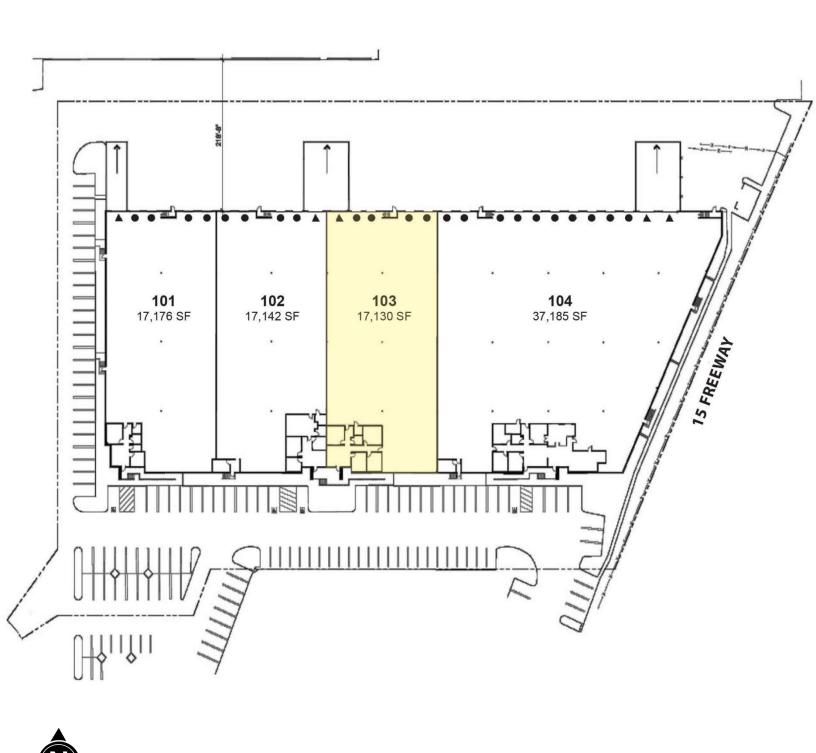

#### **UNIT FEATURES:**

- ±17,130 SF Unit
- ±1,561 SF of Office Space
- 4 Dock High Doors (2 with mechanical load levelers)
- 1 Grade Level Door
- 24' Minimum Warehouse Clearance
- .45 GPM / 3,000 SF Fire Sprinkler System
- 200 Amp, 277/480 Volt Electrical (verify)
- T-5 Warehouse Lights with Motion Sensor
- 22 Car Parking Spaces
- Built in 1989
- Convenient Access to I-10 & I-15 Freeways